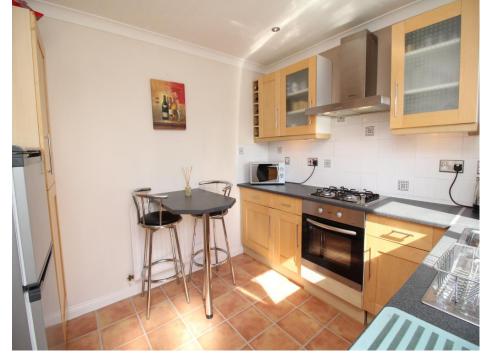

## Property Description

A beautifully presented three bedroom property in a sought after location. Nicely decorated throughout and ready to move into. Benefiting from double glazing and gas fired central heating the property briefly comprises, entrance porch, lounge/diner, kitchen, conservatory and to the first floor there are three bedrooms and the family bathroom/wc. Externally there are gardens to the front and rear and a driveway leading to integral garage provides off street parking. A copy of the EPC will be available on request. EPC Grade D