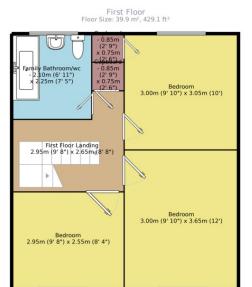

## Property Description

A beautifully presented three bedroom property in a sought after location. Nicely decorated throughout and ready to move into. Benefiting from double glazing and gas fired central heating the property briefly comprises, entrance porch, lounge/diner, kitchen, conservatory and to the first floor there are three bedrooms and the family bathroom/wc. Externally there are gardens to the front and rear and a driveway leading to integral garage provides off street parking. A copy of the EPC will be available on request. EPC Grade D

## Our View

A property which will appeal to many due to its location on a quiet cul de sac. It is tastefully decorated throughout and is an ideal family home with spacious living accommodation and three good sized bedrooms, the master benefiting from fitted wardrobes. It has the added benefit of a conservatory to the rear. Book a viewing early to avoid disappointment

Measurements are approximate. Not to scale. For illustrative purposes only.

IMPORTANT NOTE TO PURCHASERS: We endeavour to make our sales particulars accurate and reliable, however, they do not constitute or form part of an offer or any contract and none is to be relied upon as statements of representation or fact. The services, systems and appliances listed in this specification have not been tested by us and no guarantee as to their operating ability or efficiency is given. All measurements have been taken as guide to prospective buyers only, and are not precise. Floor plans where included are not to scale and accuracy is not guaranteed. If you require clarification or further information on any points, please contact us, especially if you are travelling some distance to view. Fixtures and fittings other than those mentioned are to be agreed with the seller.