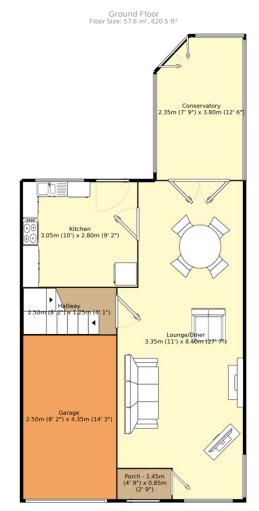

## Property Description

A beautifully presented three bedroom property in a sought after location. Nicely decorated throughout and ready to move into. Benefiting from double glazing and gas fired central heating the property briefly comprises, entrance porch, lounge/diner, kitchen, conservatory and to the first floor there are three bedrooms and the family bathroom/wc. Externally there are gardens to the front and rear and a driveway leading to integral garage provides off street parking. A copy of the EPC will be available on request. EPC Grade D

## Our View

A property which will appeal to many due to its location on a quiet cul de sac. It is tastefully decorated throughout and is an ideal family home with spacious living accommodation and three good sized bedrooms, the master benefiting from fitted wardrobes. It has the added benefit of a conservatory to the rear. Book a viewing early to avoid disappointment

Measurements are approximate. Not to scale. For illustrative purposes only.

IMPORTANT NOTE TO PURCHASERS: We endeavour to make our sales particulars accurate and reliable, however, they do not constitute or form part of an offer or any contract and none is to be relied upon as statements of representation or fact. The services, systems and appliances listed in this specification have not been tested by us and no guarantee as to their operating ability or efficiency is given. All measurements have been taken as guide to prospective buyers only, and are not precise. Floor plans where included are not to scale and accuracy is not guaranteed. If you require clarification or further information on any points, please contact us, especially if you are travelling some distance to view. Fixtures and fittings other than those mentioned are to be agreed with the seller.