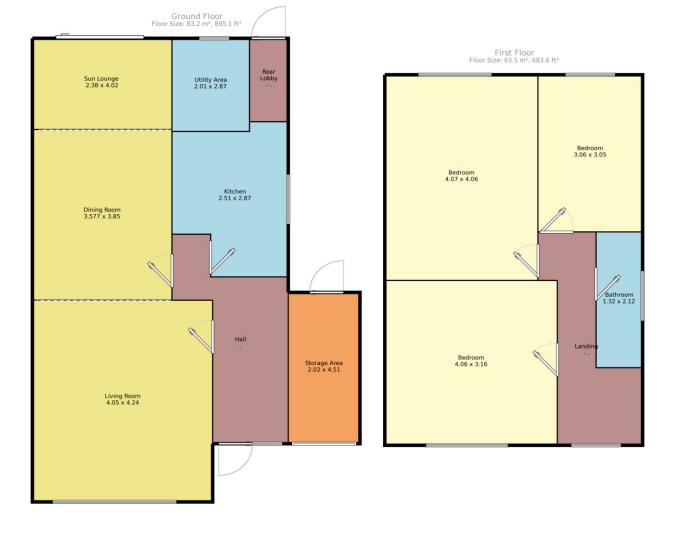

#### Property Description

\*\*\* GREAT POTENTIAL\*\*\* IN NEED OF UPDATING\*\*\* IDEAL PROJECT\*\* SOUGHT EARLY AFTER LOCATION\*\* VIEWING RECOMMENDED\*\* Situated on Rosewood Crescent within the ever popular Walkerville estate is this three bedroom semi detached property which offers great potential. In need of updating the property is situated on on a good sized plot and early viewing is recommended. The property briefly comprises hallway, open plan living room/ dining room with a sun lounge area, kitchen and utility area. To the first floor there are three good sized bedrooms and a bathroom. Externally to the side is a storage area with up and over door, garden and driveway to the front. Whilst to the rear there is a good sized garden. The property further benefits from gas central heating. A copy of the report is available upon request. EPC Rating D

Measurements are approximate. Not to scale. For illustrative purposes only.

IMPORTANT NOTE TO PURCHASERS: We endeavour to make our sales particulars accurate and reliable, however, they do not constitute or form part of an offer or any contract and none is to be relied upon as statements of representation or fact. The services, systems and appliances listed in this specification have not been tested by us and no guarantee as to their operating ability or efficiency is given. All measurements have been taken as guide to prospective buyers only, and are not precise. Floor plans where included are not to scale and accuracy is not guaranteed. If you require clarification or further information on any points, please contact us, especially if you are travelling some distance to view. Fixtures and fittings other than those mentioned are to be agreed with the seller.