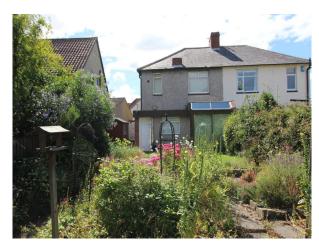

#### Property Description

\*\*\* GREAT POTENTIAL\*\*\* IN NEED OF UPDATING\*\*\* IDEAL PROJECT\*\* SOUGHT EARLY AFTER LOCATION\*\* VIEWING RECOMMENDED\*\* Situated on Rosewood Crescent within the ever popular Walkerville estate is this three bedroom semi detached property which offers great potential. In need of updating the property is situated on on a good sized plot and early viewing is recommended. The property briefly comprises hallway, open plan living room/ dining room with a sun lounge area, kitchen and utility area. To the first floor there are three good sized bedrooms and a bathroom. Externally to the side is a storage area with up and over door, garden and driveway to the front. Whilst to the rear there is a good sized garden. The property further benefits from gas central heating. A copy of the report is available upon request. EPC Rating D

#### Location

Situated on the sought after Walkerville estate close to local amenities including well regarded schools, shops, bus and metro services and access to the major road links including the A19 and the A1058 for access to the city centre and the coast.