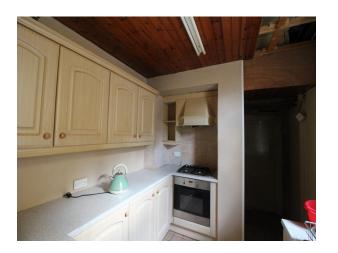

#### Property Description

\*\*\* GREAT POTENTIAL\*\*\* IN NEED OF UPDATING\*\*\* IDEAL PROJECT\*\* SOUGHT EARLY AFTER LOCATION\*\* VIEWING RECOMMENDED\*\* Situated on Rosewood Crescent within the ever popular Walkerville estate is this three bedroom semi detached property which offers great potential. In need of updating the property is situated on on a good sized plot and early viewing is recommended. The property briefly comprises hallway, open plan living room/ dining room with a sun lounge area, kitchen and utility area. To the first floor there are three good sized bedrooms and a bathroom. Externally to the side is a storage area with up and over door, garden and driveway to the front. Whilst to the rear there is a good sized garden. The property further benefits from gas central heating. A copy of the report is available upon request. EPC Rating D