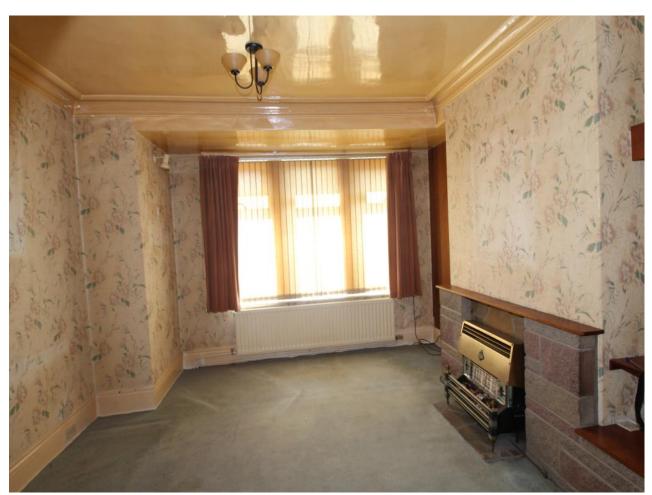

#### Property Description

\*\*\* GREAT POTENTIAL\*\*\* IN NEED OF UPDATING\*\*\* IDEAL PROJECT\*\* SOUGHT EARLY AFTER LOCATION\*\* VIEWING RECOMMENDED\*\* Situated on Rosewood Crescent within the ever popular Walkerville estate is this three bedroom semi detached property which offers great potential. In need of updating the property is situated on on a good sized plot and early viewing is recommended. The property briefly comprises hallway, open plan living room/ dining room with a sun lounge area, kitchen and utility area. To the first floor there are three good sized bedrooms and a bathroom. Externally to the side is a storage area with up and over door, garden and driveway to the front. Whilst to the rear there is a good sized garden. The property further benefits from gas central heating. A copy of the report is available upon request. EPC Rating D