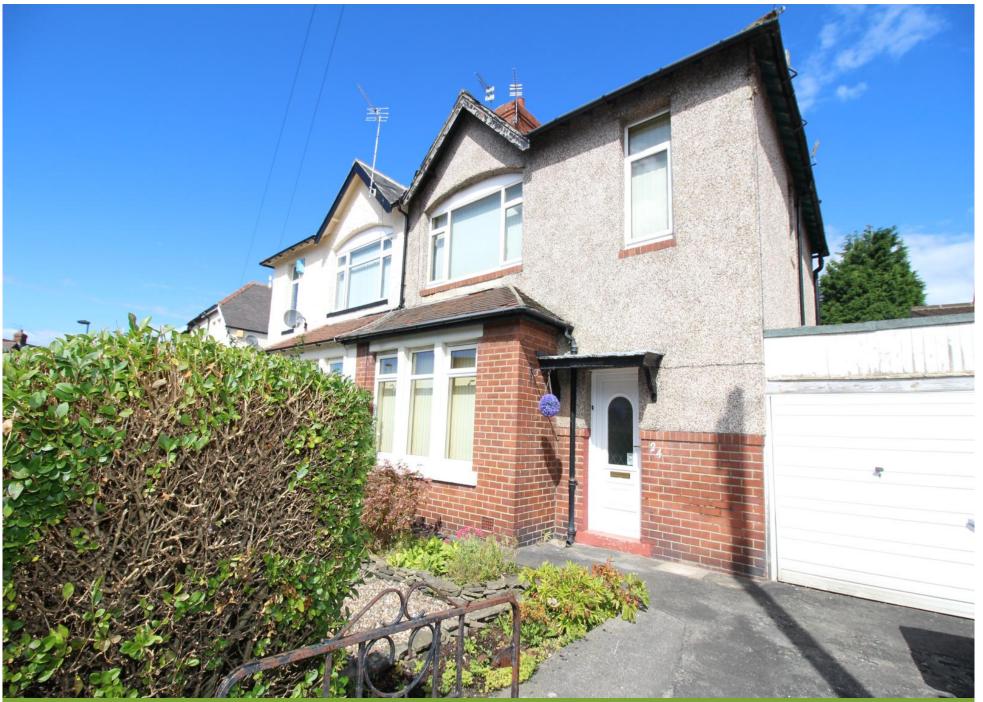

#### Property Description

\*\*\* GREAT POTENTIAL\*\*\* IN NEED OF UPDATING\*\*\* IDEAL PROJECT\*\* SOUGHT EARLY AFTER LOCATION\*\* VIEWING RECOMMENDED\*\* Situated on Rosewood Crescent within the ever popular Walkerville estate is this three bedroom semi detached property which offers great potential. In need of updating the property is situated on on a good sized plot and early viewing is recommended. The property briefly comprises hallway, open plan living room/ dining room with a sun lounge area, kitchen and utility area. To the first floor there are three good sized bedrooms and a bathroom. Externally to the side is a storage area with up and over door, garden and driveway to the front. Whilst to the rear there is a good sized garden. The property further benefits from gas central heating. A copy of the report is available upon request. EPC Rating D