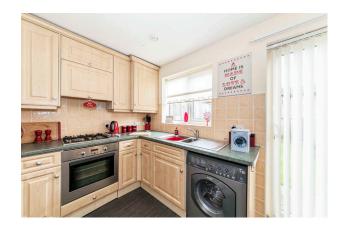

## Property Description

\*\*\* AVAILABLE WITH NO ONWARD CHAIN

\*\*\* GENEROUS KITCHEN/DINING ROOM \*\*\*

FRENCH DOORS LEADING TO REAR GARDEN

\*\*\* GENEROUS GARDEN and OFF STREET

PARKING \*\*\* Beautifully presented the accommodation

briefly comprises; entrance porch, lounge, kitchen/dining

room, situated to the ground floor and to first floor,

landing, two bedrooms and bathroom/wc. Externally,

there are gardens front and rear, also to the front there is

## Our View

This modern and beautiful home offers excellent well proportioned accommodation, which would ideally suit singles/couples looking for the idyllic first home. The kitchen, which in turn provides a dining area, has french doors leading to the rear garden, the garden is very well maintained and of a generous size.