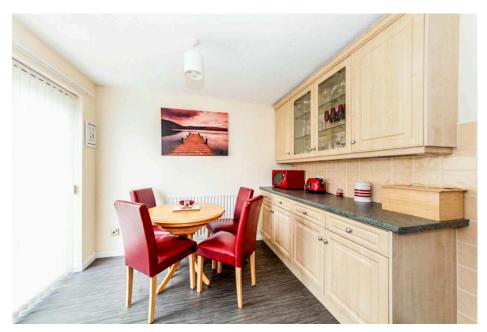

briefly comprises; entrance porch, lounge, kitchen/dining

room, situated to the ground floor and to first floor,

landing, two bedrooms and bathroom/wc. Externally,

there are gardens front and rear, also to the front there is

## Our View

This modern and beautiful home offers excellent well proportioned accommodation, which would ideally suit singles/couples looking for the idyllic first home. The kitchen, which in turn provides a dining area, has french doors leading to the rear garden, the garden is very well maintained and of a generous size.