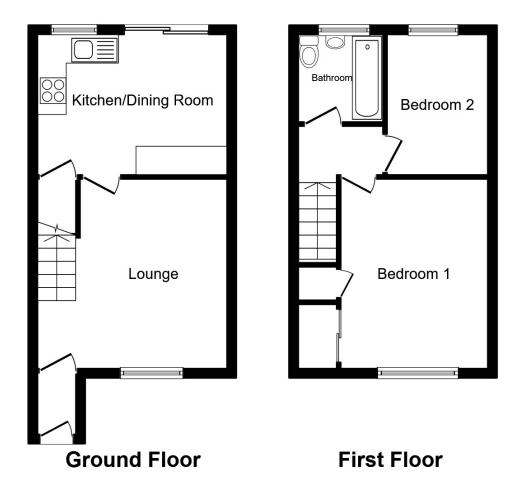

briefly comprises; entrance porch, lounge, kitchen/dining

room, situated to the ground floor and to first floor,

landing, two bedrooms and bathroom/wc. Externally,

there are gardens front and rear, also to the front there is

Total floor area 57.0 sq. m. (614 sq. ft.) approx

This plan is for illustration purposes only and may not be representative of the property. Plan not to scale.

Powered by audioagent.com

IMPORTANT NOTE TO PURCHASERS: We endeavour to make our sales particulars accurate and reliable, however, they do not constitute or form part of an offer or any contract and none is to be relied upon as statements of representation or fact. The services, systems and appliances listed in this specification have not been tested by us and no guarantee as to their operating ability or efficiency is given. All measurements have been taken as guide to prospective buyers only, and are not precise. Floor plans where included are not to scale and accuracy is not guaranteed. If you require clarification or further information on any points, please contact us, especially if you are travelling some distance to view. Fixtures and fittings other than those mentioned are to be agreed with the seller.