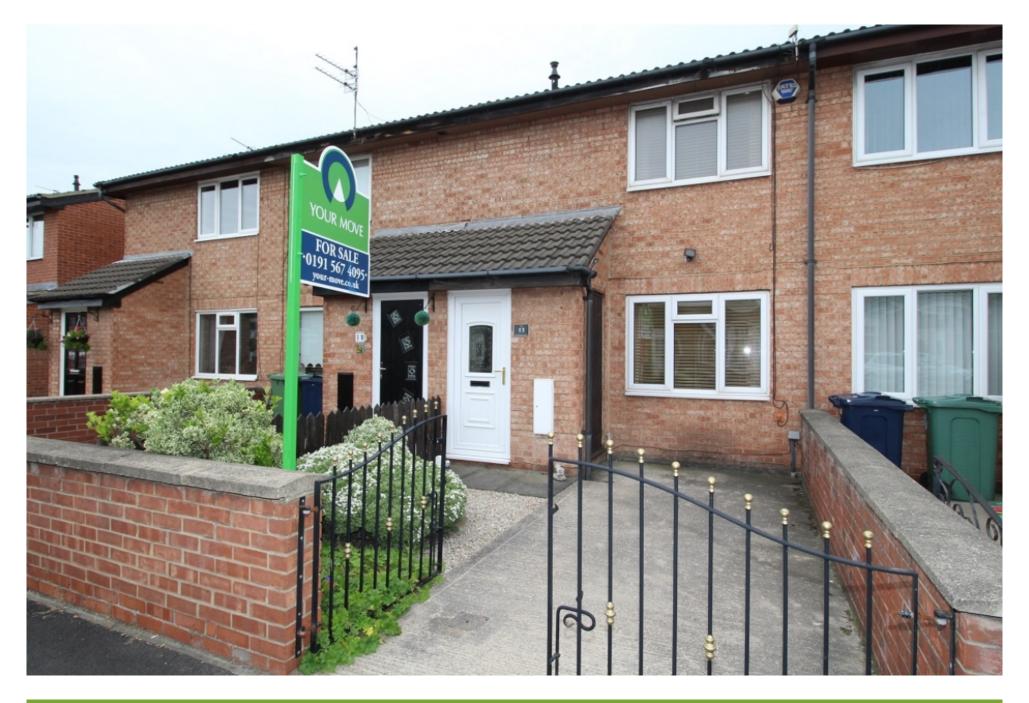

## Coniscliffe Place, Roker, Sunderland

£120,000

## Property Description

\*\*\* AVAILABLE WITH NO ONWARD CHAIN

\*\*\* GENEROUS KITCHEN/DINING ROOM \*\*\*

FRENCH DOORS LEADING TO REAR GARDEN

\*\*\* GENEROUS GARDEN and OFF STREET

PARKING \*\*\* Beautifully presented the accommodation

briefly comprises; entrance porch, lounge, kitchen/dining

room, situated to the ground floor and to first floor,

landing, two bedrooms and bathroom/wc. Externally,

there are gardens front and rear, also to the front there is

a driveway. Other benefits include gas central heating and

double glazing. EPC Grade C