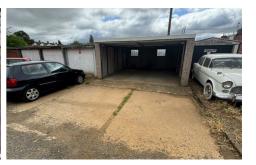

Double Garage Coronation Avenue, Rothwell NN14

- DETACHED DOUBEL GARAGE
- DOUBLE PARKING
- Internal length c. 5.34m (17' 6") x 4.71m (15' 4")
- Approx. 4.26m (14') door opening

PRICE £22,500

23 High Street, Rothwell 01536 418100 info@simonac.co.uk simonac.co.uk

DETACHED DOUBLE GARAGE AND PARKING located within Coronation Avenue. Internal length c.  $5.34 \text{m} (17' 6'') \times 4.71 \text{m} (15' 4'') = c.25 \text{ sq.m} (700 \text{ sq ft})$ . Built of 75mm Reinforced concrete wall panels with render coating under box profile Plastico coated steel roof with 25mm Class 1 Polythene foam celling installation. Approx. 4.26 m (14') up and over door opening.