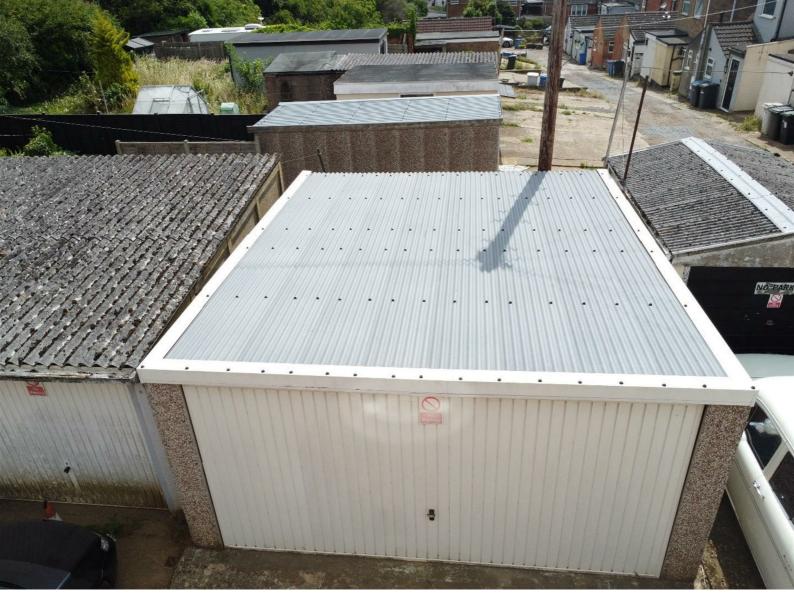

Double Garage Coronation Avenue, Rothwell NN14

- DETACHED DOUBEL GARAGE
- DOUBLE PARKING
- Internal length c. 5.34m (17' 6") x 4.71m (15' 4")
- Approx. 4.26m (14') door opening

PRICE £22,500

23 High Street, Rothwell 01536 418100 info@simonac.co.uk simonac.co.uk

DETACHED DOUBLE GARAGE AND PARKING located within Coronation Avenue. Internal length c.  $5.34 \text{m} (17' 6'') \times 4.71 \text{m} (15' 4'') = c.25 \text{ sq.m} (700 \text{ sq ft})$ . Built of 75mm Reinforced concrete wall panels with render coating under box profile Plastico coated steel roof with 25mm Class 1 Polythene foam celling installation. Approx. 4.26 m (14') up and over door opening.