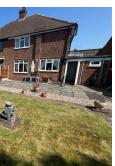

### **OUTSIDE FRONT**

The front offers gravel off road parking for several vehicles, the remainder of the garden part enclosed by timber fencing and hedge row, gravel for low maintenance with raised shrub and flower borders, sensor security light

### **OUTSIDE REAR**

The rear garden is South Facing having immediate paved patio and centre lawn piece and gravel borders and further paved patio areas, shed and outside tap, security light, the garden is enclosed by timber panelled fencing