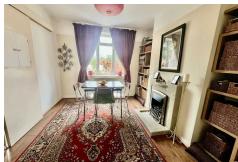

#### **DINING ROOM**

#### 10'11" x 8'8" (3.35m x 2.65m )

Having Upvc double glazed window to rear enjoying views over the rear garden, continuation of laminated wood block stye flooring, double panelled radiator and tiled feature fire place with display mantle housing living flame gas fire, picture rails and sliding door to Kitchen