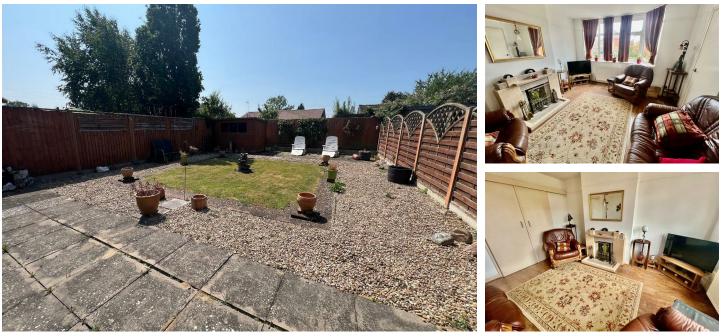

### **OUTSIDE REAR**

The rear garden is South Facing having immediate paved patio and centre lawn piece and gravel borders and further paved patio areas, shed and outside tap, security light, the garden is enclosed by timber panelled fencing

#### LOUNGE/SITTING ROOM

#### 13'11" x 10'9" (4.25m x 3.3m )

Having double glazed bay window to front, with double panelled radiator under, laminated wood block style flooring, tiled feature fire place with display mantel and hearth, offering open fire place and gas point if required, picture rails and sliding double doors with access to Separate Dining Room