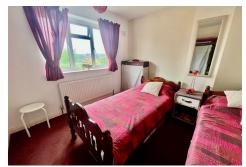

### **BEDROOM ONE**

13'11" x 10'11" (4.25m x 3.35m ) Having Upvc double glazed bay window to front and double panelled radiator

### **BEDROOM TWO**

10'11" x 11'11" (3.35m x 3.65m ) Having Upvc double glazed window to rear, single panelled radiator and built in airing cupboard housing hot water cylinder and shelving space

### **BEDROOM THREE**

 $8'4''\,x\,6'10''\,(2.55m\,x\,2.10m\,)$  Having Upvc double glazed window to front and single panelled radiator