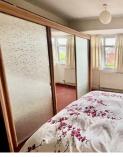

### **BEDROOM ONE**

13'11" x 10'11" (4.25m x 3.35m ) Having Upvc double glazed bay window to front and double panelled radiator

### **BEDROOM TWO**

10'11" x 11'11" (3.35m x 3.65m ) Having Upvc double glazed window to rear, single panelled radiator and built in airing cupboard housing hot water cylinder and shelving space

### **BEDROOM THREE**

 $8'4''\,x\,6'10''\,(2.55m\,x\,2.10m\,)$  Having Upvc double glazed window to front and single panelled radiator