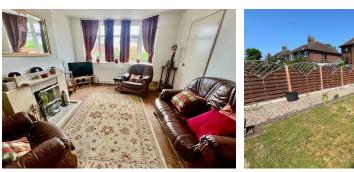

#### LOUNGE/SITTING ROOM

#### 13'11" x 10'9" (4.25m x 3.3m )

Having double glazed bay window to front, with double panelled radiator under, laminated wood block style flooring, tiled feature fire place with display mantel and hearth, offering open fire place and gas point if required, picture rails and sliding double doors with access to Separate Dining Room

### **OUTSIDE REAR**

The rear garden is South Facing having immediate paved patio and centre lawn piece and gravel borders and further paved patio areas, shed and outside tap, security light, the garden is enclosed by timber panelled fencing