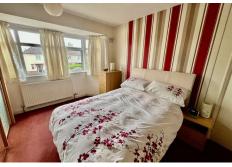

### **BEDROOM ONE**

13'11" x 10'11" (4.25m x 3.35m ) Having Upvc double glazed bay window to front and double panelled radiator