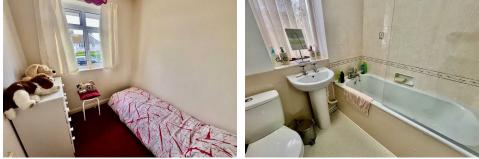

### **BEDROOM THREE**

 $8'4''\,x\,6'10''\,(2.55m\,x\,2.10m\,)$  Having Upvc double glazed window to front and single panelled radiator

### BATHROOM

Having three piece suite comprising of close coupled Wc, pedestal wash hand basin and panelled bath with shower over, tiling to walls, single panelled radiator, obscured glazed window to side,