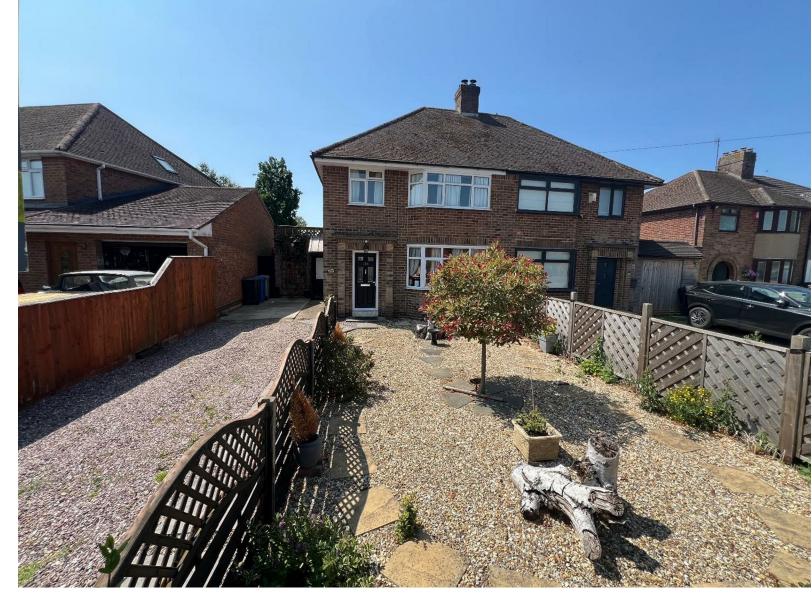

## Braybrooke Road, Desborough NN14 2LL

- Impressive low maintenance front garden
- Three bedrooms
- Off road parking for three cars
- Good sized enclosed rear garden
- Two separate reception rooms

\*\*IN PERSON AND VIDEO VIEWINGS AVAILABLE OF PROPERTY \*\* Attractive mature three bedroom semi detached family home, with ample parking for three cars and landscaped gardens front and rear. The house is gas central heated and majority double glazed, with other benefits to include two separate reception rooms and good sized enclosed rear garden. The overall accommodation comprises entrance hall, Lounge with walk in half bay window and open fireplace, separate dining room and kitchen. The first floor offers three bedrooms and bathroom and outside is the aforementioned off road parking for three cars, impressive low maintenance front garden and larger private enclosed rear garden. Viewing recommended.

### **OUTSIDE FRONT**

The front offers gravel off road parking for several vehicles, the remainder of the garden part enclosed by timber fencing and hedge row, gravel for low maintenance with raised shrub and flower borders, sensor security light