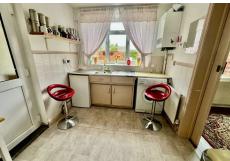

### **KITCHEN**

7'8" x 9'4" min plus door recess (2.35m x 2.85m min plus door recess ) Having a basic range of high and base level cupboard units with drawer space and work surface areas, stainless steel double drainer single bowl sink unit, appliance space including plumbing for automatic washing machine, plus further appliance and cooker point ,part complimentary tiling, Upvc double glazed window to rear, wall mounted boiler, single panelled radiator, door to under stairs pantry cupboard and obscured Upvc double glazed door to Rear Hall