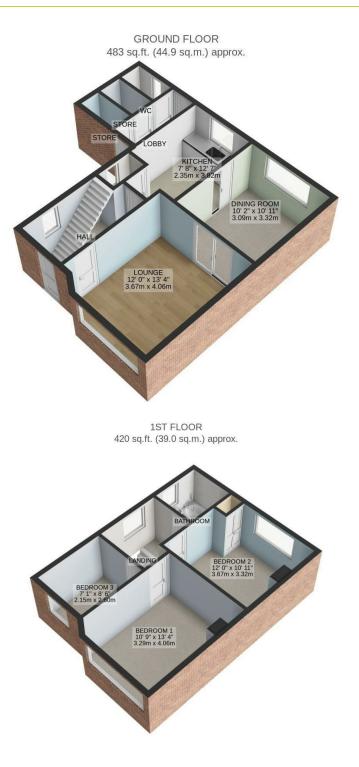

### **ENTRANCE HALL**

Via Obscured double glazed composite door, obscured glazed window to side, single panelled radiator, stair case raising to first floor landing, glazed/timber panelled door to Kitchen and panelled door to Lounge/Sitting Room

#### LOUNGE/SITTING ROOM

#### 13'11" x 10'9" (4.25m x 3.3m )

Having double glazed bay window to front, with double panelled radiator under, laminated wood block style flooring, tiled feature fire place with display mantel and hearth, offering open fire place and gas point if required, picture rails and sliding double doors with access to Separate Dining Room

#### **DINING ROOM**

#### 10'11" x 8'8" (3.35m x 2.65m )

Having Upvc double glazed window to rear enjoying views over the rear garden, continuation of laminated wood block stye flooring, double panelled radiator and tiled feature fire place with display mantle housing living flame gas fire, picture rails and sliding door to Kitchen

### **KITCHEN**

7'8" x 9'4" min plus door recess (2.35m x 2.85m min plus door recess ) Having a basic range of high and base level cupboard units with drawer space and work surface areas, stainless steel double drainer single bowl sink unit, appliance space including plumbing for automatic washing machine, plus further appliance and cooker point ,part complimentary tiling, Upvc double glazed window to rear, wall mounted boiler, single panelled radiator, door to under stairs pantry cupboard and obscured Upvc double glazed door to Rear Hall

#### **REAR HALL**

Having glazed panelled door to front, timber doors to two storage barns and outside Wc, glazed timber panelled door to rear garden

### LANDING

Having panelled doors to Three Bedrooms and Bathroom, obscured glazed window to side and loft hatch

### **BEDROOM ONE**

13'11" x 10'11" (4.25m x 3.35m ) Having Upvc double glazed bay window to front and double panelled radiator

### **BEDROOM TWO**

10'11" x 11'11" (3.35m x 3.65m ) Having Upvc double glazed window to rear, single panelled radiator and built in airing cupboard housing hot water cylinder and shelving space

### **BEDROOM THREE**

 $8'4''\,x\,6'10''\,(2.55m\,x\,2.10m\,)$  Having Upvc double glazed window to front and single panelled radiator

### BATHROOM

Having three piece suite comprising of close coupled Wc, pedestal wash hand basin and panelled bath with shower over, tiling to walls, single panelled radiator, obscured glazed window to side,