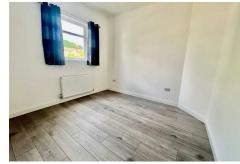

## **BEDROOM ONE**

9'11" x 11'1" (3.04m x 3.4m )

Double glazed window to rear and single panelled radiator under, boiler cupboard

## **BEDROOM TWO**

11'3" x 9'9" (3.45m x 2.99m )

Having double glazed window to front and single panelled radiator