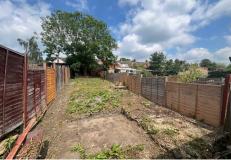

## **OUTSIDE REAR**

The rear garden has immediate court yard area which give access to communal walk way leading to larger than average with garden areas with tree and shrub borders