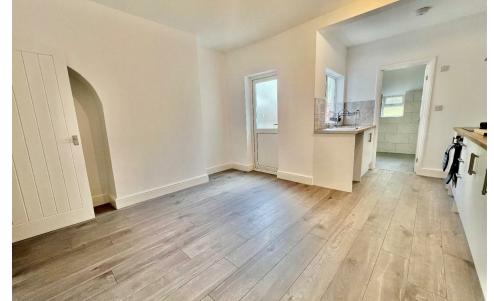

# **DINING ROOM**

3.94m x 3.42m

Having double glazed door to rear, single panelled radiator, door to under stairs storage cupboard and walk through to open plan Kitchen Area

#### KITCHEN AREA

6'11" x 6'7" (2.13m x 2.02m)

Offering a range of refitted high and base level cupboard units at base and eye level with drawer space, work tops having tiled surrounds, tiled floor, built in oven and hob with extractor over, further appliance space to including plumbing for automatic washing machine and space for tall fridge freezer, single drainer sink unit with mixer tap and double glazed window to rear and boor to Shower Room