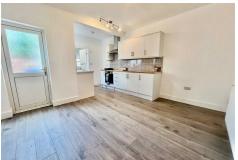

# **DINING ROOM**

3.94m x 3.42m

Having double glazed door to rear, single panelled radiator, door to under stairs storage cupboard and walk through to open plan Kitchen Area

#### KITCHEN AREA

6'11" x 6'7" (2.13m x 2.02m)

Offering a range of refitted high and base level cupboard units at base and eye level with drawer space, work tops having tiled surrounds, tiled floor, built in oven and hob with extractor over, further appliance space to including plumbing for automatic washing machine and space for tall fridge freezer, single drainer sink unit with mixer tap and double glazed window to rear and boor to Shower Room