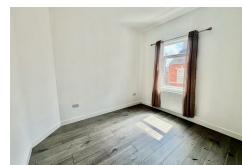

# **BEDROOM THREE**

8'9" x 7'11" (2.69m x 2.42m)

Good size single room having double glazed window to front and single panelled radiator