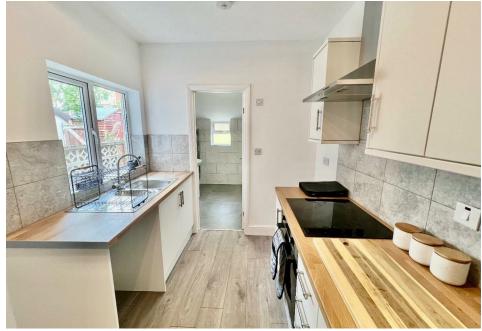

#### KITCHEN AREA

6'11" x 6'7" (2.13m x 2.02m)

Offering a range of refitted high and base level cupboard units at base and eye level with drawer space, work tops having tiled surrounds, tiled floor, built in oven and hob with extractor over, further appliance space to including plumbing for automatic washing machine and space for tall fridge freezer, single drainer sink unit with mixer tap and double glazed window to rear and boor to Shower Room