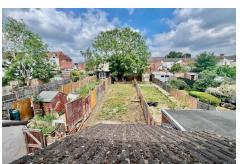

## **OUTSIDE REAR**

The rear garden has immediate court yard area which give access to communal walk way leading to larger than average with garden areas with tree and shrub borders