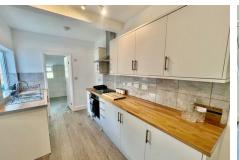

#### KITCHEN AREA

6'11" x 6'7" (2.13m x 2.02m)

Offering a range of refitted high and base level cupboard units at base and eye level with drawer space, work tops having tiled surrounds, tiled floor, built in oven and hob with extractor over, further appliance space to including plumbing for automatic washing machine and space for tall fridge freezer, single drainer sink unit with mixer tap and double glazed window to rear and boor to Shower Room