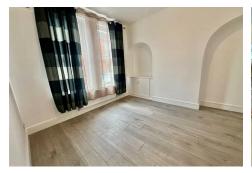

## LOUNGE/SITTING ROOM

11'3" x 9'6" (3.44m x 2.92m )

Two double glazed windows to front, double panelled radiator and display archways with cupboard under