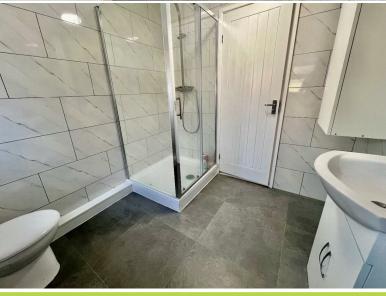

# **SHOWER ROOM**

Refitted three piece suite comprising of double shower cubicle, vanity wash hand basin with cupboards under and close coupled Wc, tiling to all walls and floor, two Upvc double glazed window to rears