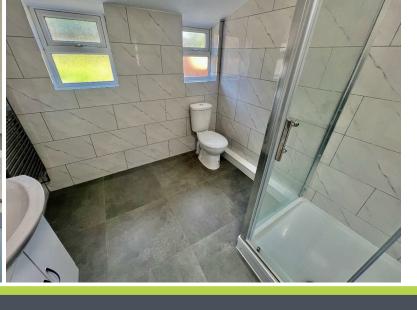

# **SHOWER ROOM**

Refitted three piece suite comprising of double shower cubicle, vanity wash hand basin with cupboards under and close coupled Wc, tiling to all walls and floor, two Upvc double glazed window to rears