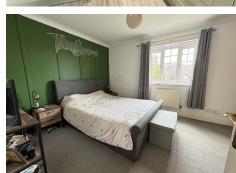

#### **BEDROOM ONE**

12'7" x 9'8" (3.85m x 2.97m)

Having double glazed window to front with single panelled radiator under and double twin built in wardrobes providing extensive range of clothes hanging and shelving space as well as built in boiler cupboard providing additional storage, feature wall panelling and ceiling coving