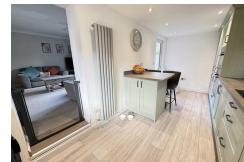

# **KITCHEN**

 $17'4" \times 7'6" (5.3m \times 2.30m)$ 

Offering a comprehensive range of refitted high and base level cupboard units with drawer space and work surface areas, one and half bowl single drainer sink unit with mixer tap, integrated dishwasher and fridge/freezer, built in microwave/grill and oven, four ring hob and concealed extractor, further appliance space to include plumbing for automatic washing machine, laminated wood block style flooring, double glazed window to front, insect ceiling spot lights, vertical radiator, double glazed door to rear garden and island providing further cupboards space and matching worktops