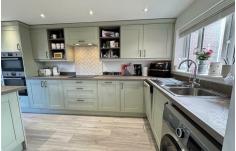

# **KITCHEN**

 $17'4" \times 7'6" (5.3m \times 2.30m)$ 

Offering a comprehensive range of refitted high and base level cupboard units with drawer space and work surface areas, one and half bowl single drainer sink unit with mixer tap, integrated dishwasher and fridge/freezer, built in microwave/grill and oven, four ring hob and concealed extractor, further appliance space to include plumbing for automatic washing machine, laminated wood block style flooring, double glazed window to front, insect ceiling spot lights, vertical radiator, double glazed door to rear garden and island providing further cupboards space and matching worktops