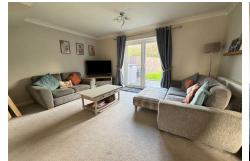

#### LOUNGE/DINING ROOM

 $25^{\circ}11^{\circ}$  x  $14^{\circ}10^{\circ}$  narrowing to  $8^{\circ}4^{\circ}$  (7.9m x 4.54m narrowing to 2.55m ) Having double glazed double doors offering outlook and access to good size private rear garden, ceiling coving, under stairs storage cupboard and light, radiators and doorway to Kitchen