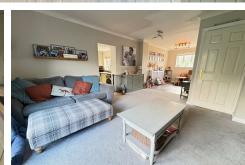

#### LOUNGE/DINING ROOM

 $25^{\circ}11^{\circ}$  x  $14^{\circ}10^{\circ}$  narrowing to  $8^{\circ}4^{\circ}$  (7.9m x 4.54m narrowing to 2.55m ) Having double glazed double doors offering outlook and access to good size private rear garden, ceiling coving, under stairs storage cupboard and light, radiators and doorway to Kitchen