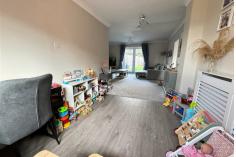

#### LOUNGE/DINING ROOM

 $25^{\circ}11^{\circ}$  x  $14^{\circ}10^{\circ}$  narrowing to  $8^{\circ}4^{\circ}$  (7.9m x 4.54m narrowing to 2.55m ) Having double glazed double doors offering outlook and access to good size private rear garden, ceiling coving, under stairs storage cupboard and light, radiators and doorway to Kitchen