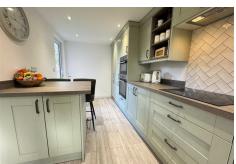

# **KITCHEN**

 $17'4" \times 7'6" (5.3m \times 2.30m)$ 

Offering a comprehensive range of refitted high and base level cupboard units with drawer space and work surface areas, one and half bowl single drainer sink unit with mixer tap, integrated dishwasher and fridge/freezer, built in microwave/grill and oven, four ring hob and concealed extractor, further appliance space to include plumbing for automatic washing machine, laminated wood block style flooring, double glazed window to front, insect ceiling spot lights, vertical radiator, double glazed door to rear garden and island providing further cupboards space and matching worktops