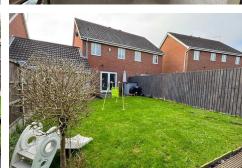

#### **OUTSIDE REAR**

The rear garden is additional feature to the property having an immediate paved patio, stepping on to grassed areas and raised decking all being enclosed with panelled fencing, timber shed and doors front Lounge/Dining Room ad Kitchen