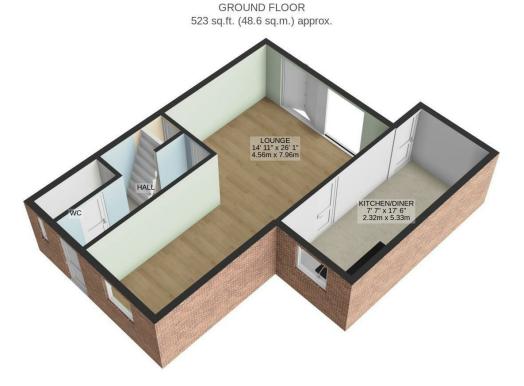

# Oakham Close, NN14 2FH

- Three Bedrooms
- 5.3m (17'6" re-fitted Kitchen/Breakfast room with integrated appliances
- Extended 8m (26') Lounge/dinging room
- Re-fitted Bathroom suite
- Gas Central Heating
- Downstairs Cloakroom W.C
- Good size garden
- Cul-De-Sac position

Gas central heated via HIVE system and Upvc double glazed; Reception hall, cloakroom W.C, extended 8m (26') Lounge/Dining room with double doors on to rear garden. Impressive rear fitted 5.3m (17' 6") re-fitted Kitchen/breakfast room with integrated oven, hob, microwave/grill, dishwasher and 50/50 Fridge and freezer. Landing to re-fitted Bathroom suite with shower over and three bedrooms.

#### LOUNGE/DINING ROOM

 $25^{\circ}11^{\circ}$  x  $14^{\circ}10^{\circ}$  narrowing to  $8^{\circ}4^{\circ}$  (7.9m x 4.54m narrowing to 2.55m ) Having double glazed double doors offering outlook and access to good size private rear garden, ceiling coving, under stairs storage cupboard and light, radiators and doorway to Kitchen

# **KITCHEN**

 $17'4" \times 7'6" (5.3m \times 2.30m)$ 

Offering a comprehensive range of refitted high and base level cupboard units with drawer space and work surface areas, one and half bowl single drainer sink unit with mixer tap, integrated dishwasher and fridge/freezer, built in microwave/grill and oven, four ring hob and concealed extractor, further appliance space to include plumbing for automatic washing machine, laminated wood block style flooring, double glazed window to front, insect ceiling spot lights, vertical radiator, double glazed door to rear garden and island providing further cupboards space and matching worktops