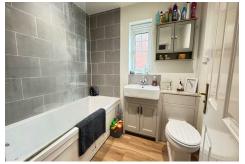

## **BATHROOM**

Refitted three piece suite comprising Wc, inset vanity wash hand basin with cupboards under, panelled bath with screen and shower over, wall mounted radiator/towel rail, laminated wood block style flooring and opaque double glazed window to side, ceiling spot lights