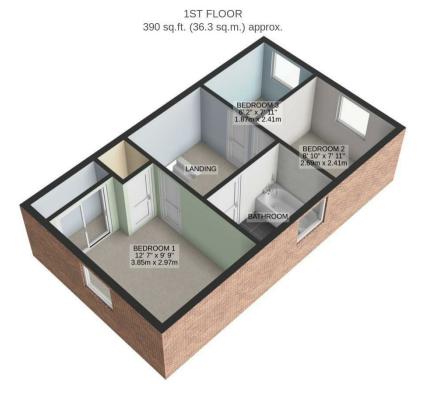

# Oakham Close, NN14 2FH

- Three Bedrooms
- 5.3m (17'6" re-fitted Kitchen/Breakfast room with integrated appliances
- Extended 8m (26') Lounge/dinging room
- Re-fitted Bathroom suite
- Gas Central Heating
- Downstairs Cloakroom W.C
- Good size garden
- Cul-De-Sac position

#### **LANDING**

Having boarded loft space and double power point panelled doors to Three Bedrooms and Bathroom

#### **BEDROOM ONE**

12'7" x 9'8" (3.85m x 2.97m)

Having double glazed window to front with single panelled radiator under and double twin built in wardrobes providing extensive range of clothes hanging and shelving space as well as built in boiler cupboard providing additional storage, feature wall panelling and ceiling coving

#### **BEDROOM TWO**

8'9" x 7'10" (2.69m x 2.41m)

Having double glazed window to rear, single panelled radiator and ceiling coving

#### **BEDROOM THREE**

6'1" x 7'10" (1.87m x 2.41m)

Having double glazed window to rear and single panelled radiator, ceiling coving

## **BATHROOM**

Refitted three piece suite comprising Wc, inset vanity wash hand basin with cupboards under, panelled bath with screen and shower over, wall mounted radiator/towel rail, laminated wood block style flooring and opaque double glazed window to side, ceiling spot lights