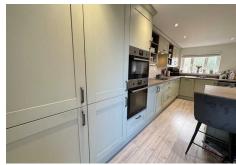

# **KITCHEN**

 $17'4" \times 7'6" (5.3m \times 2.30m)$ 

Offering a comprehensive range of refitted high and base level cupboard units with drawer space and work surface areas, one and half bowl single drainer sink unit with mixer tap, integrated dishwasher and fridge/freezer, built in microwave/grill and oven, four ring hob and concealed extractor, further appliance space to include plumbing for automatic washing machine, laminated wood block style flooring, double glazed window to front, insect ceiling spot lights, vertical radiator, double glazed door to rear garden and island providing further cupboards space and matching worktops