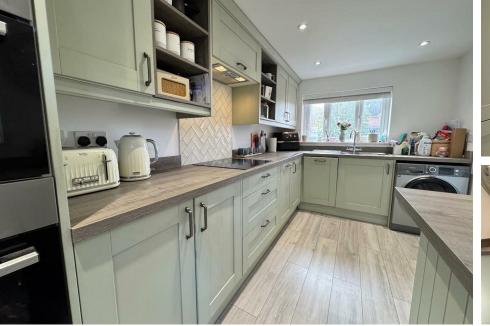

# **KITCHEN**

 $17'4" \times 7'6" (5.3m \times 2.30m)$ 

Offering a comprehensive range of refitted high and base level cupboard units with drawer space and work surface areas, one and half bowl single drainer sink unit with mixer tap, integrated dishwasher and fridge/freezer, built in microwave/grill and oven, four ring hob and concealed extractor, further appliance space to include plumbing for automatic washing machine, laminated wood block style flooring, double glazed window to front, insect ceiling spot lights, vertical radiator, double glazed door to rear garden and island providing further cupboards space and matching worktops