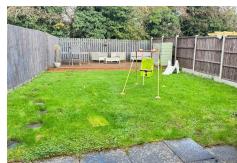

#### **OUTSIDE REAR**

The rear garden is additional feature to the property having an immediate paved patio, stepping on to grassed areas and raised decking all being enclosed with panelled fencing, timber shed and doors front Lounge/Dining Room ad Kitchen