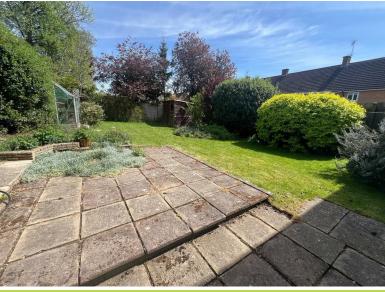

# **OUTSIDE REAR**

The rear garden is a good size with immediate paved patio, shape lawn with well stocked mature shrub and flower borders, timber shed, enclosed by timber panelled fencing and hedge row offering a good deal of privacy