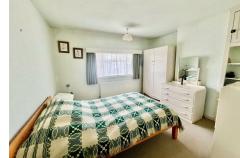

#### **BEDROOM TWO**

12'11" max x 7'4" min (3.95m max x 2.25m min)

Having secondary double glazed window to front, double panelled radiator, built in storage

#### **BEDROOM THREE**

8'2" x 8'8" (2.5m x 2.65m)

Good size single room incorporating the bulk head with storage, secondary double glazed window to rear, single panelled radiator