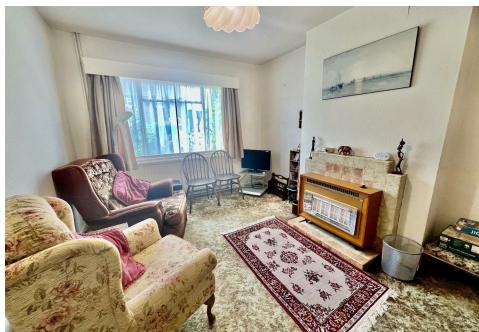

## LOUNGE/SITTING ROOM

12'11" x 12'7" (3.95m x 3.85m)

Having secondary double glazed window to front, double panelled radiator, built in storage cupboard, drawer space and display mantle, false door to Kitchen and wall mounted fireplace with gas fire