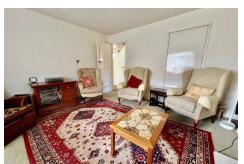

## LOUNGE/SITTING ROOM

12'11" x 12'7" (3.95m x 3.85m)

Having secondary double glazed window to front, double panelled radiator, built in storage cupboard, drawer space and display mantle, false door to Kitchen and wall mounted fireplace with gas fire