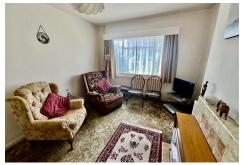

# **DINING ROOM**

9'4" x 12'11" (2.85m x 3.95m)

Having secondary double glazed window to front, double panelled radiator, tiled feature fire place with display mantle and hearth with gas fire