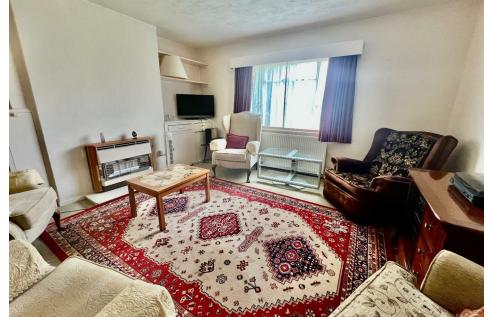

## LOUNGE/SITTING ROOM

12'11" x 12'7" (3.95m x 3.85m)

Having secondary double glazed window to front, double panelled radiator, built in storage cupboard, drawer space and display mantle, false door to Kitchen and wall mounted fireplace with gas fire