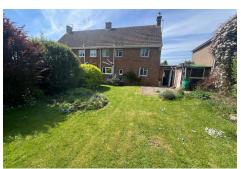

## **OUTSIDE FRONT**

The front offers driveway with parking for two vehicles, the remainder of the garden is a generous plot laid mainly to lawn with deep mature shrub and flower borders, enclosed by a combination of hedgerow and gate to parking

# **OUTSIDE REAR**

The rear garden is a good size with immediate paved patio, shape lawn with well stocked mature shrub and flower borders, timber shed, enclosed by timber panelled fencing and hedge row offering a good deal of privacy