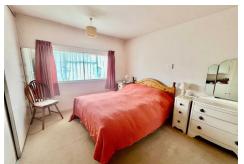

# **BEDROON ONE**

 $12^{\prime}11^{\prime\prime}\,x\,9^{\prime}10^{\prime\prime}$  min plus built in wardrobes (3.95m x 3m min plus built in wardrobes )

Having secondary double glazed window to front, built in wardrobes providing clothes hanging and shelving space, double palled radiator, the room is incorporating the airing cupboard housing hot water cylinder