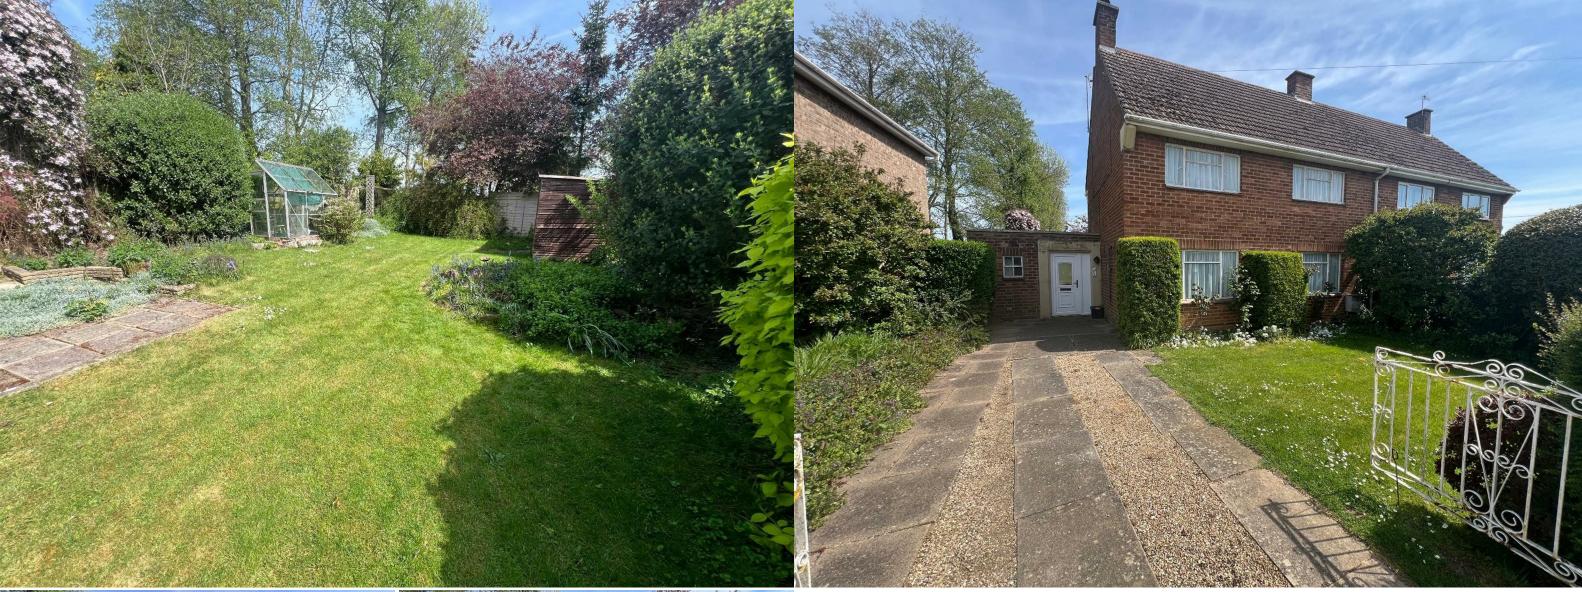

23 High Street, Rothwell 01536 418100 info@simonac.co.uk simonac.co.uk

\*\*IN PERSON AND VIDEO VIEWINGS AVAILABLE OF PROPERTY \*\* Occupying a generous plot and marketed with NO CHAIN is this spacious three bedroom semi detached house in need of updating. The house boasts gas central heating and secondary double glazing to most windows with other benefits to include two separate reception rooms, ample off road parking and a good sized enclosed rear garden. The overall accommodation comprises covered side porch with guest WC and store, entrance hall, Lounge, separate dining room and kitchen. The first floor provides three bedrooms and bathroom. Outside is off road parking for two cars and a pleasant front garden plus the aforementioned larger enclosed rear garden. Viewing is recommended.

## **OUTSIDE FRONT**

The front offers driveway with parking for two vehicles, the remainder of the garden is a generous plot laid mainly to lawn with deep mature shrub and flower borders, enclosed by a combination of hedgerow and gate to parking

# **OUTSIDE REAR**

The rear garden is a good size with immediate paved patio, shape lawn with well stocked mature shrub and flower borders, timber shed, enclosed by timber panelled fencing and hedge row offering a good deal of privacy