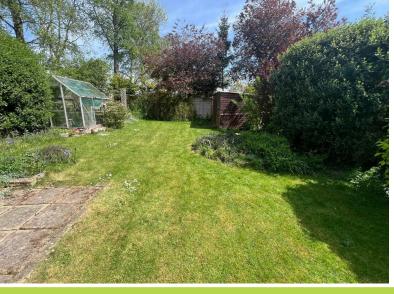

# **OUTSIDE REAR**

The rear garden is a good size with immediate paved patio, shape lawn with well stocked mature shrub and flower borders, timber shed, enclosed by timber panelled fencing and hedge row offering a good deal of privacy