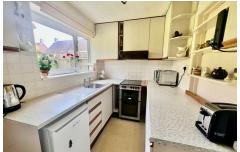

# **KITCHEN**

8'4" x 6'2" (2.55m x 1.9m)

Having a basic range of high and base level cupboard units with drawer space and work tops having tiled surrounds, electr4ic cooker point, extractor fan, stainless steel single bowl single drainer sink unit, appliance space and under stairs storage cupboard with shelving with Upvc double glazed window to rear, further Upvc double glazed window to rear