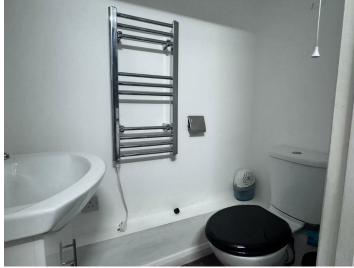

## KITCHEN AREA

Having wash hand basin and cupboard under and door to cloakroom/Wc

## CLOAKROOM/WC

comprising close coupled Wc