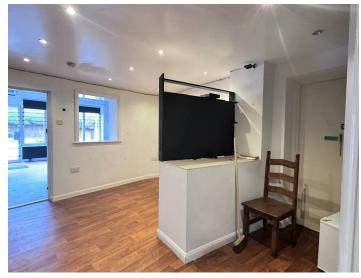

#### **OFFICE AREA**

 $16^{\rm '2"}$  x  $14^{\rm '9"}$  narrowing to  $12^{\rm '1"}$  (4.95m x 4.50m narrowing to 3.70m)

Electric panel heating and panelled door to Office/Area Two

#### **OFFICE/AREA TWO**

11'1" narrowing to 9'1" x 13'8" (3.40m narrowing to 2.78m x 4.19m)

also having heater panel, hot and cold water supply with waster if required, inset ceiling spot lights, side emergency exit to rear, panelled door to Area Three