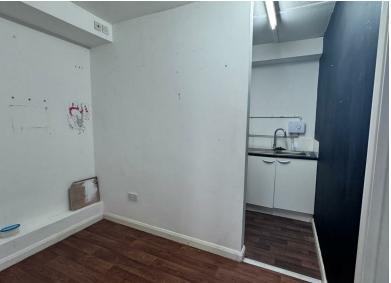

#### **OFFICE/AREA TWO**

11'1" narrowing to 9'1" x 13'8" (3.40m narrowing to 2.78m x 4.19m)

also having heater panel, hot and cold water supply with waster if required, inset ceiling spot lights, side emergency exit to rear, panelled door to Area Three

## **AREA THREE**

5'10" x 5'10" (1.78m x 1.78m)

Also having heater panel and doorway through to Kitchen and Area Four

## KITCHEN AREA

Having wash hand basin and cupboard under and door to cloakroom/Wc