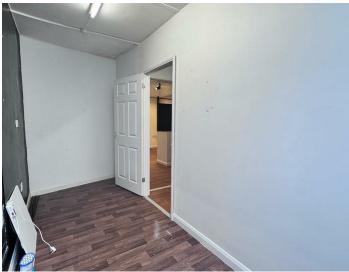

#### **OFFICE/AREA TWO**

11'1" narrowing to 9'1" x 13'8" (3.40m narrowing to 2.78m x 4.19m)

also having heater panel, hot and cold water supply with waster if required, inset ceiling spot lights, side emergency exit to rear, panelled door to Area Three

## **AREA THREE**

5'10" x 5'10" (1.78m x 1.78m)

Also having heater panel and doorway through to Kitchen and Area Four