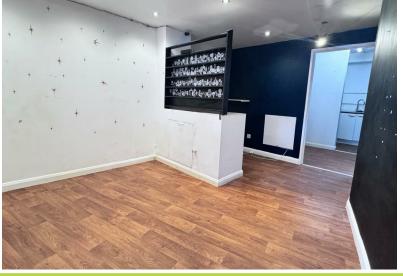

#### **OFFICE AREA**

 $16^{\rm '2"}$  x  $14^{\rm '9"}$  narrowing to  $12^{\rm '1"}$  (4.95m x 4.50m narrowing to 3.70m)

Electric panel heating and panelled door to Office/Area Two

#### **OFFICE/AREA TWO**

11'1" narrowing to 9'1" x 13'8" (3.40m narrowing to 2.78m x 4.19m)

also having heater panel, hot and cold water supply with waster if required, inset ceiling spot lights, side emergency exit to rear, panelled door to Area Three