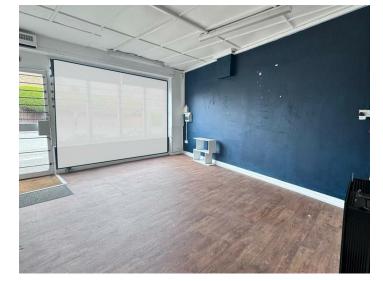

#### **ENTRANCE**

Opening into front retail/office area

#### **OFFICE AREA**

 $16^{\rm '2"}$  x  $14^{\rm '9"}$  narrowing to  $12^{\rm '1"}$  (4.95m x 4.50m narrowing to 3.70m)

Electric panel heating and panelled door to Office/Area Two