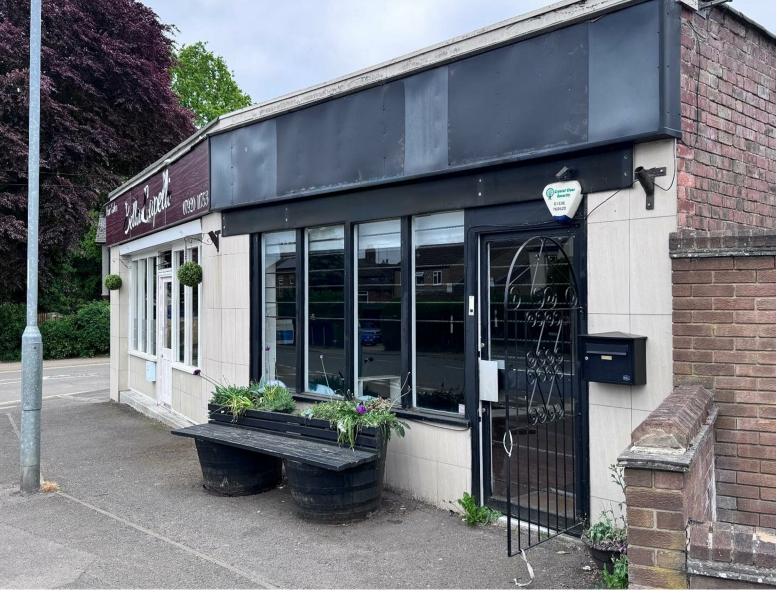

23 High Street, Rothwell 01536 418100 info@simonac.co.uk simonac.co.uk

Located on the corner of Braybrook Road and Harrington Road is this Office premises for Let. Main front office / retail area, leading to further office space including storage, kitchen and W.C areas beyond.

#### **ENTRANCE**

Opening into front retail/office area

#### **RETAIL/OFFICE AREA**

 $16'2" \times 14'9"$  narrowing to  $12'1" (4.95m \times 4.50m \text{ narrowing to } 3.70m)$ 

With full glazed window area, electric panel heating and panelled door to Office/Area Two