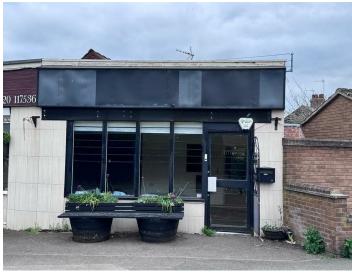

23 High Street, Rothwell 01536 418100 info@simonac.co.uk simonac.co.uk

Located on the corner of Braybrook Road and Harrington Road is this Office premises for Let. Main front office / retail area, leading to further office space including storage, kitchen and W.C areas beyond.

#### **ENTRANCE**

Opening into front retail/office area

#### **RETAIL/OFFICE AREA**

 $16'2" \times 14'9"$  narrowing to  $12'1" (4.95m \times 4.50m \text{ narrowing to } 3.70m)$ 

With full glazed window area, electric panel heating and panelled door to Office/Area Two