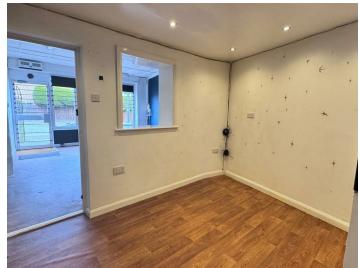

# **OFFICE/AREA TWO**

11'1" narrowing to 9'1" x 13'8" (3.40m narrowing to 2.78m x 4.19m)

also having heater panel, hot and cold water supply with waster if required, inset ceiling spot lights, side emergency exit to rear, panelled door to Area Three

## **AREA THREE**

5'10" x 5'10" (1.78m x 1.78m)

Also having heater panel and doorway through to Kitchen and Area Four