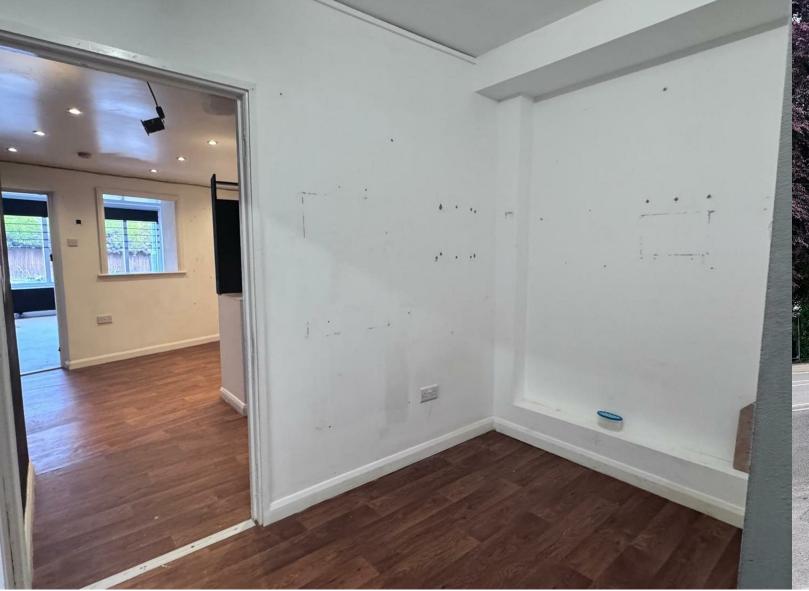

# **OFFICE/AREA TWO**

11'1" narrowing to 9'1" x 13'8" (3.40m narrowing to 2.78m x 4.19m)

also having heater panel, hot and cold water supply with waster if required, inset ceiling spot lights, side emergency exit to rear, panelled door to Area Three

## **AREA THREE**

5'10" x 5'10" (1.78m x 1.78m)

Also having heater panel and doorway through to Kitchen and Area Four

# **AREA FOUR**

14'9" x 5'3" (4.52m x 1.61m) With heater panel