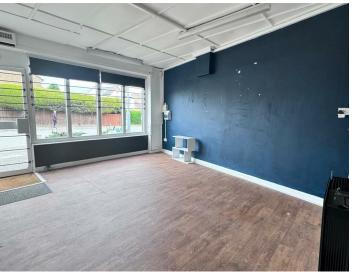

#### **RETAIL/OFFICE AREA**

 $16'2" \times 14'9"$  narrowing to  $12'1" (4.95m \times 4.50m \text{ narrowing to } 3.70m)$ 

With full glazed window area, electric panel heating and panelled door to Office/Area Two

# **OFFICE/AREA TWO**

11'1" narrowing to 9'1" x 13'8" (3.40m narrowing to 2.78m x 4.19m)

also having heater panel, hot and cold water supply with waster if required, inset ceiling spot lights, side emergency exit to rear, panelled door to Area Three