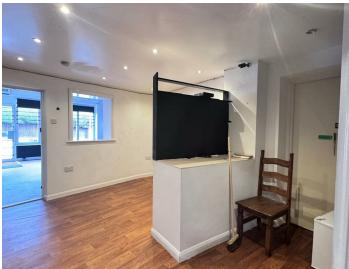

# **OFFICE/AREA TWO**

11'1" narrowing to 9'1" x 13'8" (3.40m narrowing to 2.78m x 4.19m)

also having heater panel, hot and cold water supply with waster if required, inset ceiling spot lights, side emergency exit to rear, panelled door to Area Three

## **AREA THREE**

5'10" x 5'10" (1.78m x 1.78m)

Also having heater panel and doorway through to Kitchen and Area Four