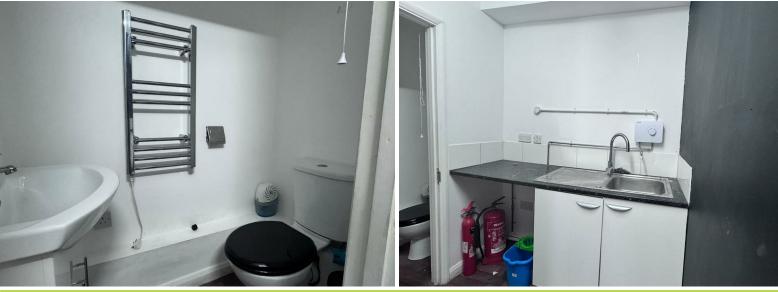

## KITCHEN AREA

Having wash hand basin and cupboard under and door to cloakroom/Wc

## CLOAKROOM/WC

comprising close coupled Wc