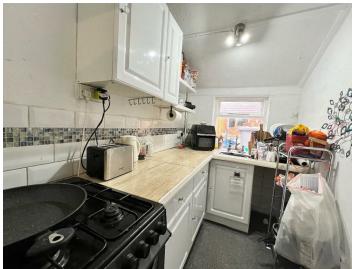

#### **KITCHEN**

9'1" x 5'7" (2.77m x 1.72m)

Offering a basic range of high and base level cupboard units, tiled worktops and sink, doorway to Rear Porch/Utility and window to rear