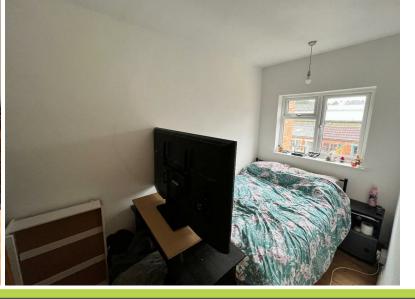

#### **BEDROOM TWO**

11'5" x 6'4" (3.48m x 1.94m )

Having window to rear and radiator, recess for wardrobe