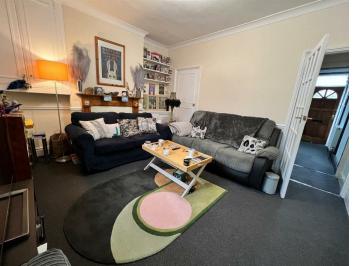

#### LOUNGE/SITTING ROOM

11'4" x 11'11" (3.46m x 3.64m )

Having window to front, radiator, wood burner with stone surround, beamed ceiling and opaque glazed door to Inner Hall