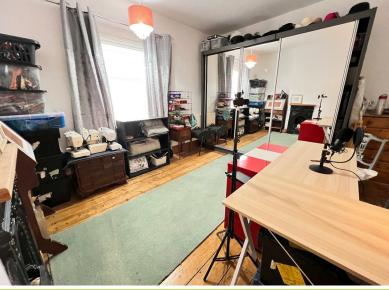

#### **BEDROOM ONE**

 $9^{\circ}10^{\circ}$  x  $10^{\circ}6^{\circ}$  to front of wardrobe (3m x 3.22m to front of wardrobe )

Having window to front, radiator and over stairs cupboard