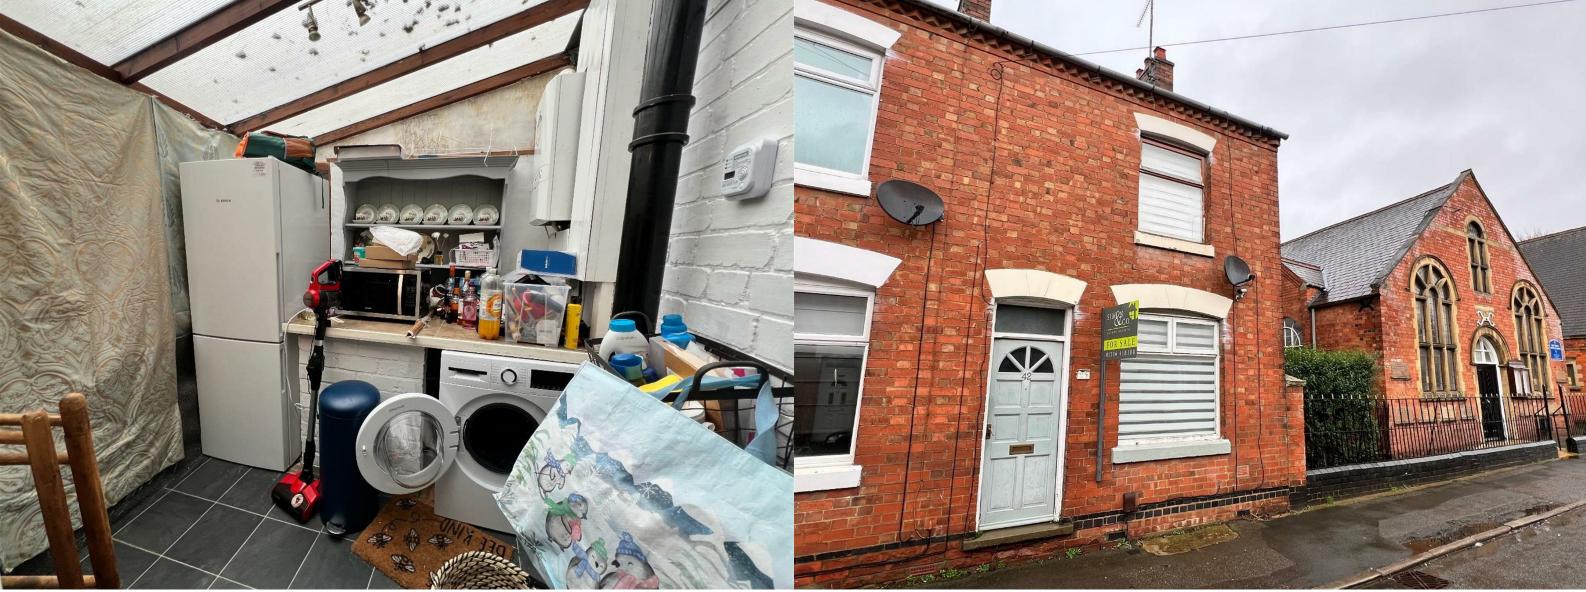

# Victoria Street, NN14 2LX

- Two bedrooms (One Double/One Single)
- Rear Garden
- Gas central heated

PRICE £162,500 CHAIN FREE

We would like to point out that all measurements set out in these sales particulars are approximate and are for guidance only. We have not tested any apparatus, equipment, systems or services etc. And cannot confirm that they are in full or efficient working order or fit for their purpose. No assumption should be made as to compliance with planning consents or current usage. Nothing in these particulars is intended to indicate that any carpets or curtains, furnishings or fittings, electrical goods (whether wired or not), gas fires or light fitments, or any other fixtures not expressively included form any part of the property being offered for sale. While we endeavor to make our sale details accurate and reliable, if there is any point which is of particular importance to you, please, contact us and we will be pleased to confirm the position for you. Wide angled lens may have been used on all photography.

23 High Street, Rothwell 01536 418100 info@simonac.co.uk simonac.co.uk

\*\* IN PERSON VIEWINGS AND VIDEO VIEW AVAILABLE Two bedrooms (One Double/One Single) Terrance house with garden to rear. Entrance into Lounge, inner lobby and separate dining/sitting room, kitchen and rear porch/utility. Basement area. Landing to bathroom and two bedrooms. Gas central heated.

#### **REAR PORCH/UTILITY**

9'10" x 6'10" (3m x 2.10m)

Offering outlook access to rear garden, additional appliance space to include plumbing for automatic washing machine