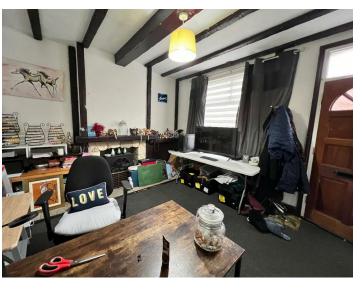

## **DINING ROOM**

12'0" x 11'11" (3.68m x 3.64m)

Having window to rear (Porch/Utility) and door with stairway descending to Basement, doorway to Kitchen ARea