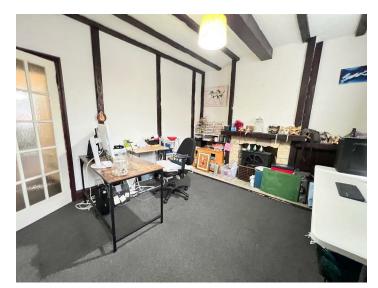

#### LOUNGE/SITTING ROOM

11'4" x 11'11" (3.46m x 3.64m )

Having window to front, radiator, wood burner with stone surround, beamed ceiling and opaque glazed door to Inner Hall