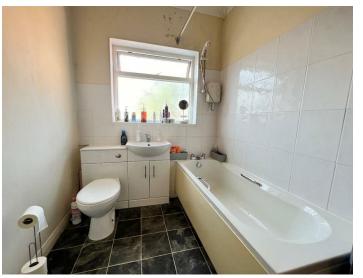

## **BATHROOM**

Modern suite comprising panelled bath, pedestal wash hand basin and Wc, opaque window to rear and radiator