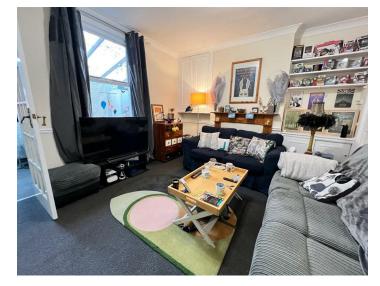

#### LOUNGE/SITTING ROOM

11'4" x 11'11" (3.46m x 3.64m )

Having window to front, radiator, wood burner with stone surround, beamed ceiling and opaque glazed door to Inner Hall