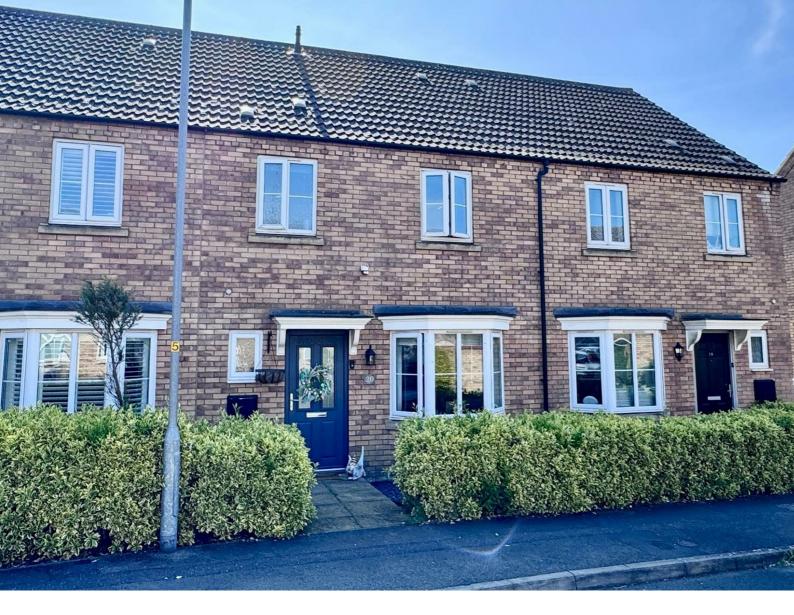

## 20 Oak Tree Close, Desborough NN14 2NG

\*\*IN PERSON AND VIDEO VIEWINGS AVAILABLE \*\* Discreetly located within in this pleasant cul-de-sac is the stylish and well presented THREE Bedroom home with PRIVATE SOUTH/EAST REAR GARDEN, PARKING & GARAGE. Gas central heated and Upvc double glazed. Entrance hall, cloakroom W.C, Lounge/sitting room with patio doors and outlook to rear garden. Re-fitted Kitchen/Diner with integrated 50/50 fridge freezer, double oven and 5 gas ring hob. Landing to Family bathroom, three bedrooms. Front court and pleasant well stocked rear garden. PLUS planning permission approved for single storey rear extension - NK/2021/0373. Viewing Recommended.