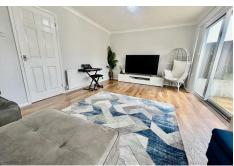

#### LOUNGE/SITTING ROOM

19'0" x 11'5" (5.8m x 3.5m)

Having Upvc double glazed window and patio doors to rear garden, continuation of laminated wood lock style flooring, ceiling coving and one double and one single panelled radiator