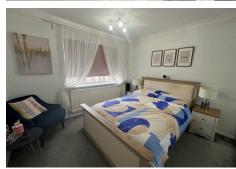

## **DOUBLE BEDROOM ONE**

10'4" x 11'5" (3.15m x 3.5m)

Having Upvc double glazed window to side, single panelled radiator and ceiling coving

## DOUBLE BEDROOM TWO

11'5" x 8'6" (3.5m x 2.6m)

Having two Upvc double glazed windows to front and side, single panelled radiator and ceiling coving

#### DOUBLE BEDROOM THREE

 $10'4" \times 10'4" (3.15m \times 3.15m)$ 

Having Upvc double glazed window to side, single panelled radiator and ceiling coving

## DOUBLE BEDROOM FOUR

 $10'4" \times 8'6" (3.15m \times 2.6m)$ 

Having Upvc double glazed window to side, single panelled radiator and ceiling coving  $\,$ 