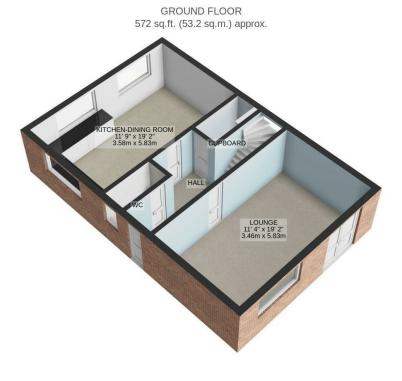

## Moorfield Road, Rothwell NN14 6AT

TOTAL FLOOR AREA: 1145 sq.ft. (106.3 sq.m.) approx.

#### **ENTRANCE HALL**

Via Obscured double glazed door, stair case raising to first floor landing, double panelled radiator, laminated wood block style flooring, ceiling coving, panelled doors to Lounge/Sitting Room, Kitchen/Dining Room, Cloakroom/Wc and understairs storage cupboard

### CLOAKROOM/WC

Comprising close coupled Wc, pedestal wash hand basin, obscured double glazed window to front, ceiling coving, ceramic tiled flooring and radiator

#### LOUNGE/SITTING ROOM

19'0" x 11'5" (5.8m x 3.5m)

Having Upvc double glazed window and patio doors to rear garden, continuation of laminated wood lock style flooring, ceiling coving and one double and one single panelled radiator

## KITCHEN/DINING ROOM

19'0" x 11'5" (5.8m x 3.5m)

Refitted high and base level cupboard units with drawer space and work tops having complimentary tiled surrounds, built in electric hob and oven with extractor over, single bowl single drainer sink unit with mixer tap, plumbing for automatic washing machine and dishwasher and further appliance space, concealed wall mounted boiler, two Upvc double glazed windows to side and further Upvc double glazed window to front, ceramic tiled flooring, single panelled radiator and ceiling coving