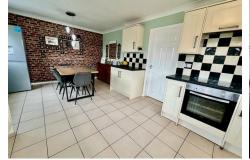

## KITCHEN/DINING ROOM

19'0" x 11'5" (5.8m x 3.5m)

Refitted high and base level cupboard units with drawer space and work tops having complimentary tiled surrounds, built in electric hob and oven with extractor over, single bowl single drainer sink unit with mixer tap, plumbing for automatic washing machine and dishwasher and further appliance space, concealed wall mounted boiler, two Upvc double glazed windows to side and further Upvc double glazed window to front, ceramic tiled flooring, single panelled radiator and ceiling coving