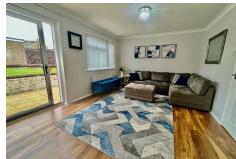

#### LOUNGE/SITTING ROOM

19'0" x 11'5" (5.8m x 3.5m)

Having Upvc double glazed window and patio doors to rear garden, continuation of laminated wood lock style flooring, ceiling coving and one double and one single panelled radiator