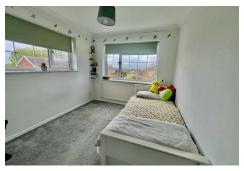

## **DOUBLE BEDROOM ONE**

10'4" x 11'5" (3.15m x 3.5m)

Having Upvc double glazed window to side, single panelled radiator and ceiling coving

## DOUBLE BEDROOM TWO

11'5" x 8'6" (3.5m x 2.6m)

Having two Upvc double glazed windows to front and side, single panelled radiator and ceiling coving

#### DOUBLE BEDROOM THREE

 $10'4" \times 10'4" (3.15m \times 3.15m)$ 

Having Upvc double glazed window to side, single panelled radiator and ceiling coving

## DOUBLE BEDROOM FOUR

 $10'4" \times 8'6" (3.15m \times 2.6m)$ 

Having Upvc double glazed window to side, single panelled radiator and ceiling coving  $\,$ 