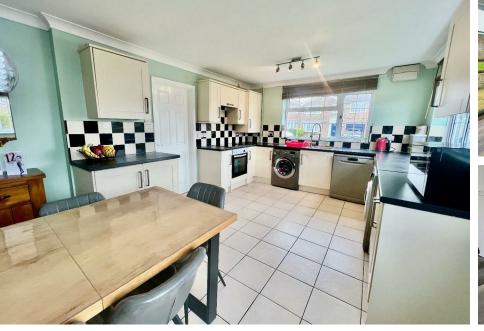

## KITCHEN/DINING ROOM

19'0" x 11'5" (5.8m x 3.5m)

Refitted high and base level cupboard units with drawer space and work tops having complimentary tiled surrounds, built in electric hob and oven with extractor over, single bowl single drainer sink unit with mixer tap, plumbing for automatic washing machine and dishwasher and further appliance space, concealed wall mounted boiler, two Upvc double glazed windows to side and further Upvc double glazed window to front, ceramic tiled flooring, single panelled radiator and ceiling coving