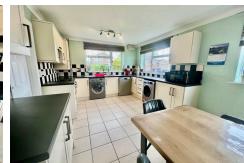

## KITCHEN/DINING ROOM

19'0" x 11'5" (5.8m x 3.5m)

Refitted high and base level cupboard units with drawer space and work tops having complimentary tiled surrounds, built in electric hob and oven with extractor over, single bowl single drainer sink unit with mixer tap, plumbing for automatic washing machine and dishwasher and further appliance space, concealed wall mounted boiler, two Upvc double glazed windows to side and further Upvc double glazed window to front, ceramic tiled flooring, single panelled radiator and ceiling coving