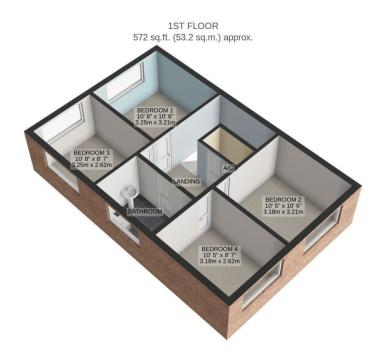

## Moorfield Road, Rothwell NN14 6AT

TOTAL FLOOR AREA: 1145 sq.ft. (106.3 sq.m.) approx.

#### LANDING

Having half landing with Upvc double glazed window to side, panelled doors to Four Double Bedrooms, refitted Bathroom, airing cupboard with shelving and storage space, ceiling coving, and loft hatch

## **DOUBLE BEDROOM ONE**

10'4" x 11'5" (3.15m x 3.5m)

Having Upvc double glazed window to side, single panelled radiator and ceiling coving

## DOUBLE BEDROOM TWO

11'5" x 8'6" (3.5m x 2.6m)

Having two Upvc double glazed windows to front and side, single panelled radiator and ceiling coving

#### DOUBLE BEDROOM THREE

 $10'4" \times 10'4" (3.15m \times 3.15m)$ 

Having Upvc double glazed window to side, single panelled radiator and ceiling coving

## DOUBLE BEDROOM FOUR

 $10'4" \times 8'6" (3.15m \times 2.6m)$ 

Having Upvc double glazed window to side, single panelled radiator and ceiling coving  $\,$ 

#### **BATHROOM**

Refitted three piece suite comprising close coupled Wc, vanity wash hand basin and panelled bath with shower and screen, Obscured double glazed window to front, complimentary tiling to all walls and floors, wall mounted heated towel rail, spot lights and extractor fan