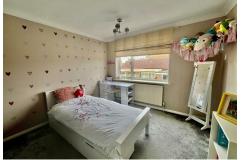

## **DOUBLE BEDROOM ONE**

10'4" x 11'5" (3.15m x 3.5m)

Having Upvc double glazed window to side, single panelled radiator and ceiling coving

## DOUBLE BEDROOM TWO

11'5" x 8'6" (3.5m x 2.6m)

Having two Upvc double glazed windows to front and side, single panelled radiator and ceiling coving

#### DOUBLE BEDROOM THREE

 $10'4" \times 10'4" (3.15m \times 3.15m)$ 

Having Upvc double glazed window to side, single panelled radiator and ceiling coving

## DOUBLE BEDROOM FOUR

 $10'4" \times 8'6" (3.15m \times 2.6m)$ 

Having Upvc double glazed window to side, single panelled radiator and ceiling coving  $\,$ 