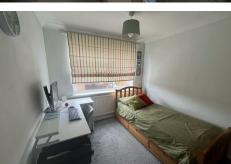

## **DOUBLE BEDROOM ONE**

10'4" x 11'5" (3.15m x 3.5m)

Having Upvc double glazed window to side, single panelled radiator and ceiling coving

## DOUBLE BEDROOM TWO

11'5" x 8'6" (3.5m x 2.6m)

Having two Upvc double glazed windows to front and side, single panelled radiator and ceiling coving

#### DOUBLE BEDROOM THREE

 $10'4" \times 10'4" (3.15m \times 3.15m)$ 

Having Upvc double glazed window to side, single panelled radiator and ceiling coving

## DOUBLE BEDROOM FOUR

 $10'4" \times 8'6" (3.15m \times 2.6m)$ 

Having Upvc double glazed window to side, single panelled radiator and ceiling coving  $\,$ 