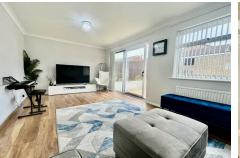

#### LOUNGE/SITTING ROOM

19'0" x 11'5" (5.8m x 3.5m)

Having Upvc double glazed window and patio doors to rear garden, continuation of laminated wood lock style flooring, ceiling coving and one double and one single panelled radiator