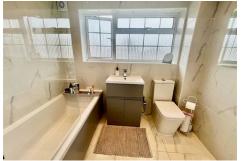

#### **BATHROOM**

Refitted three piece suite comprising close coupled Wc, vanity wash hand basin and panelled bath with shower and screen, Obscured double glazed window to front, complimentary tiling to all walls and floors, wall mounted heated towel rail, spot lights and extractor fan