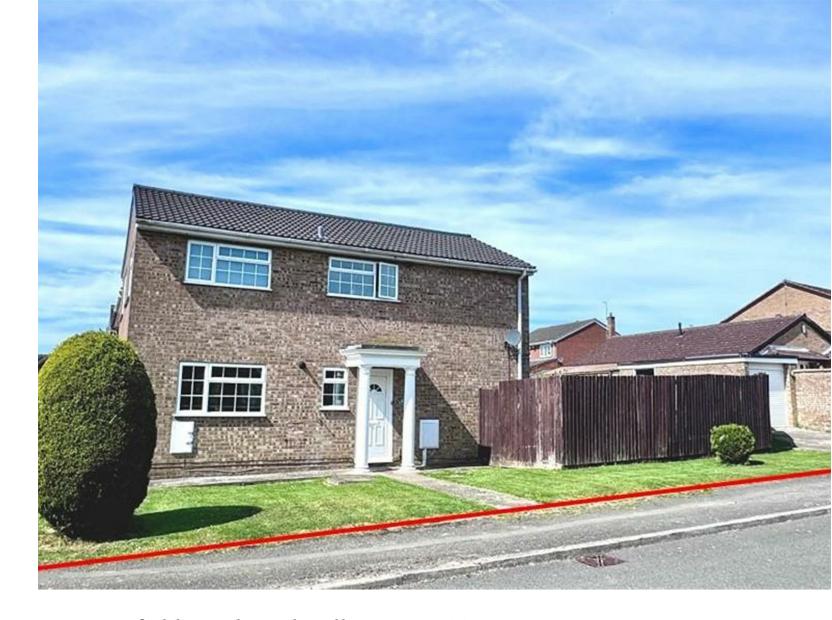

# Moorfield Road, Rothwell NN14 6AT

- Generous corner plot
- Enclosed rear garden
- Well presented
- Double parking and single garage
- Four good sized bedrooms
- Refitted bathroom
- Roof replaced July 2024 (15 year warranty(2039))

23 High Street, Rothwell 01536 418100 info@simonac.co.uk simonac.co.uk

\*\*IN PERSON AND VIDEO VIEWINGS AVAILABLE OF PROPERTY \*\* Occupying a generous corner plot is this spacious four bedroom detached family home. The house is found in good decorative order throughout and boasts a recently refitted bathroom. Other benefits include a good sized family Lounge, private enclosed rear garden and side by side off road parking for two in front of a detached single garage. The overall accommodation comprises storm porch, entrance hall, guest WC, Lounge and open-plan Kitchen/Dining room. The first floor provides four bedrooms and bathroom. Outside expect to find open plan front and side garden, the enclosed rear garden and aforementioned driveway and detached single garage. Viewing is recommended.

## **OUTSIDE FRONT**

Open plan generous size plot to front and side of the property being mainly laid to lawn with small trees and bushes, gate to rear garden

#### PARKING AND GARAGE

Offering side by side off road parking for two vehicles and giving access to Detached Garage with up and over door, further gate giving access to rear garden