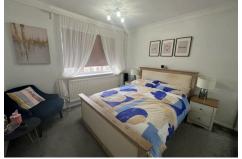

## **DOUBLE BEDROOM ONE**

10'4" x 11'5" (3.15m x 3.5m)

Having Upvc double glazed window to side, single panelled radiator and ceiling coving