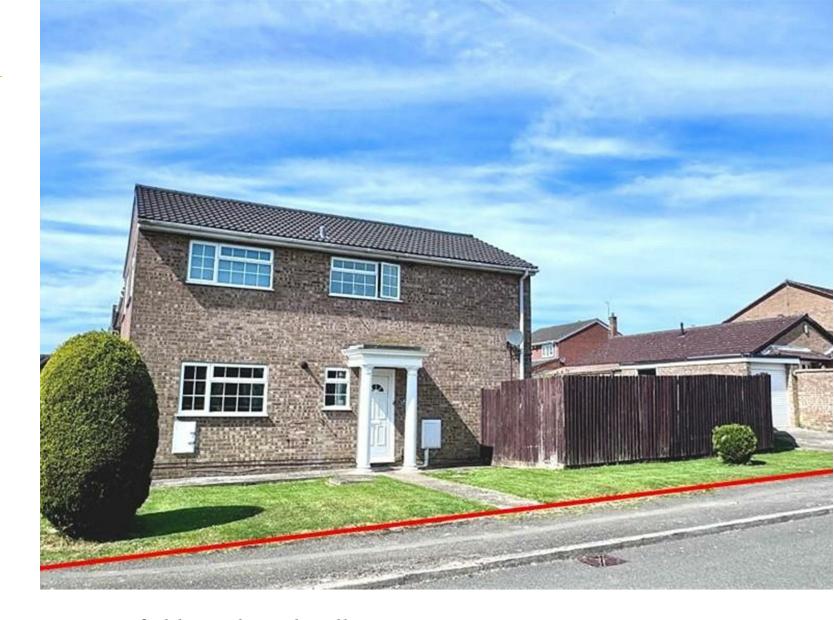

23 High Street, Rothwell 01536 418100 info@simonac.co.uk simonac.co.uk

\*\*IN PERSON AND VIDEO VIEWINGS AVAILABLE OF PROPERTY \*\* Occupying a generous corner plot is this spacious four bedroom detached family home. The house is found in good decorative order throughout and boasts a recently refitted bathroom. Other benefits include a good sized family Lounge, private enclosed rear garden and side by side off road parking for two in front of a detached single garage. The overall accommodation comprises storm porch, entrance hall, guest WC, Lounge and open-plan Kitchen/Dining room. The first floor provides four bedrooms and bathroom. Outside expect to find open plan front and side garden, the enclosed rear garden and aforementioned driveway and detached single garage. Viewing is recommended.

## **OUTSIDE FRONT**

Open plan generous size plot to front and side of the property being mainly laid to lawn with small trees and bushes, gate to rear garden