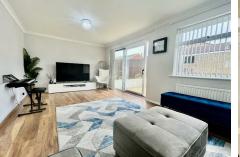

#### LOUNGE/SITTING ROOM

19'0" x 11'5" (5.8m x 3.5m)

Having Upvc double glazed window and patio doors to rear garden, continuation of laminated wood lock style flooring, ceiling coving and one double and one single panelled radiator