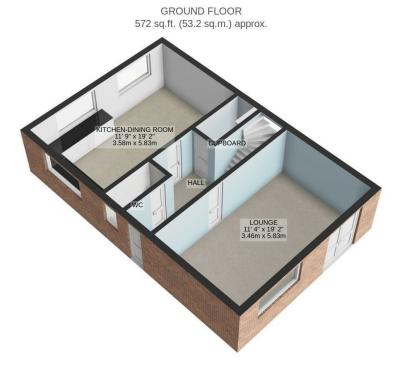

#### **ENTRANCE HALL**

Via Obscured double glazed door, stair case raising to first floor landing, double panelled radiator, laminated wood block style flooring, ceiling coving, panelled doors to Lounge/Sitting Room, Kitchen/Dining Room, Cloakroom/Wc and understairs storage cupboard

### CLOAKROOM/WC

Comprising close coupled Wc, pedestal wash hand basin, obscured double glazed window to front, ceiling coving, ceramic tiled flooring and radiator

#### LOUNGE/SITTING ROOM

19'0" x 11'5" (5.8m x 3.5m)

Having Upvc double glazed window and patio doors to rear garden, continuation of laminated wood lock style flooring, ceiling coving and one double and one single panelled radiator

## KITCHEN/DINING ROOM

19'0" x 11'5" (5.8m x 3.5m)

Refitted high and base level cupboard units with drawer space and work tops having complimentary tiled surrounds, built in electric hob and oven with extractor over, single bowl single drainer sink unit with mixer tap, plumbing for automatic washing machine and dishwasher and further appliance space, concealed wall mounted boiler, two Upvc double glazed windows to side and further Upvc double glazed window to front, ceramic tiled flooring, single panelled radiator and ceiling coving

#### LANDING

Having half landing with Upvc double glazed window to side, panelled doors to Four Double Bedrooms, refitted Bathroom, airing cupboard with shelving and storage space, ceiling coving, and loft hatch