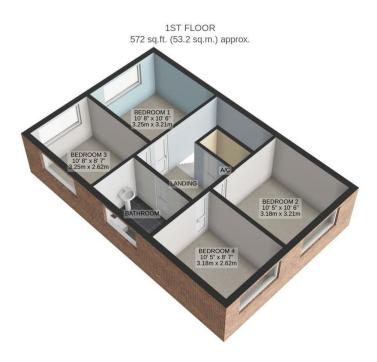

#### LANDING

Having half landing with Upvc double glazed window to side, panelled doors to Four Double Bedrooms, refitted Bathroom, airing cupboard with shelving and storage space, ceiling coving, and loft hatch

## **DOUBLE BEDROOM ONE**

10'4" x 11'5" (3.15m x 3.5m)

Having Upvc double glazed window to side, single panelled radiator and ceiling coving

## DOUBLE BEDROOM TWO

11'5" x 8'6" (3.5m x 2.6m)

Having two Upvc double glazed windows to front and side, single panelled radiator and ceiling coving

#### DOUBLE BEDROOM THREE

 $10'4" \times 10'4" (3.15m \times 3.15m)$ 

Having Upvc double glazed window to side, single panelled radiator and ceiling coving

## DOUBLE BEDROOM FOUR

10'4" x 8'6" (3.15m x 2.6m)

Having Upvc double glazed window to side, single panelled radiator and ceiling coving

#### **BATHROOM**

Refitted three piece suite comprising close coupled Wc, vanity wash hand basin and panelled bath with shower and screen, Obscured double glazed window to front, complimentary tiling to all walls and floors, wall mounted heated towel rail, spot lights and extractor fan