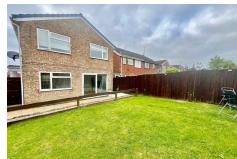

#### **OUTSIDE REAR**

Having immediate paved patio area, stepping up to mainly lawn garden, stepping stones to rear gate and enclosed by panelled fencing offering a good degree of privacy