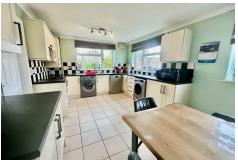

## KITCHEN/DINING ROOM

19'0" x 11'5" (5.8m x 3.5m)

Refitted high and base level cupboard units with drawer space and work tops having complimentary tiled surrounds, built in electric hob and oven with extractor over, single bowl single drainer sink unit with mixer tap, plumbing for automatic washing machine and dishwasher and further appliance space, concealed wall mounted boiler, two Upvc double glazed windows to side and further Upvc double glazed window to front, ceramic tiled flooring, single panelled radiator and ceiling coving