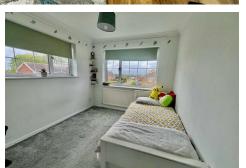

## DOUBLE BEDROOM TWO

11'5" x 8'6" (3.5m x 2.6m)

Having two Upvc double glazed windows to front and side, single panelled radiator and ceiling coving

#### DOUBLE BEDROOM THREE

 $10'4" \times 10'4" (3.15m \times 3.15m)$ 

Having Upvc double glazed window to side, single panelled radiator and ceiling coving

## DOUBLE BEDROOM FOUR

10'4" x 8'6" (3.15m x 2.6m)

Having Upvc double glazed window to side, single panelled radiator and ceiling coving