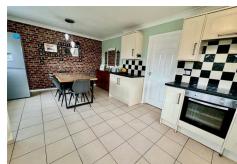

## KITCHEN/DINING ROOM

19'0" x 11'5" (5.8m x 3.5m)

Refitted high and base level cupboard units with drawer space and work tops having complimentary tiled surrounds, built in electric hob and oven with extractor over, single bowl single drainer sink unit with mixer tap, plumbing for automatic washing machine and dishwasher and further appliance space, concealed wall mounted boiler, two Upvc double glazed windows to side and further Upvc double glazed window to front, ceramic tiled flooring, single panelled radiator and ceiling coving