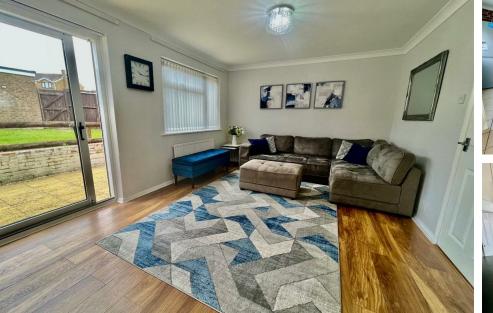

#### LOUNGE/SITTING ROOM

19'0" x 11'5" (5.8m x 3.5m)

Having Upvc double glazed window and patio doors to rear garden, continuation of laminated wood lock style flooring, ceiling coving and one double and one single panelled radiator