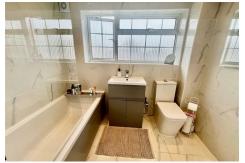

#### **BATHROOM**

Refitted three piece suite comprising close coupled Wc, vanity wash hand basin and panelled bath with shower and screen, Obscured double glazed window to front, complimentary tiling to all walls and floors, wall mounted heated towel rail, spot lights and extractor fan