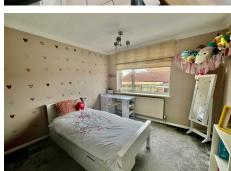

## DOUBLE BEDROOM TWO

11'5" x 8'6" (3.5m x 2.6m)

Having two Upvc double glazed windows to front and side, single panelled radiator and ceiling coving

#### DOUBLE BEDROOM THREE

 $10'4" \times 10'4" (3.15m \times 3.15m)$ 

Having Upvc double glazed window to side, single panelled radiator and ceiling coving

## DOUBLE BEDROOM FOUR

10'4" x 8'6" (3.15m x 2.6m)

Having Upvc double glazed window to side, single panelled radiator and ceiling coving