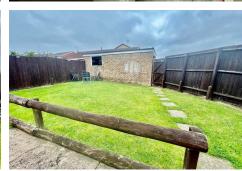

#### **OUTSIDE REAR**

Having immediate paved patio area, stepping up to mainly lawn garden, stepping stones to rear gate and enclosed by panelled fencing offering a good degree of privacy