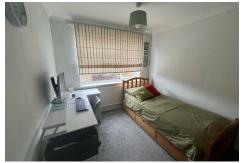

## **DOUBLE BEDROOM ONE**

10'4" x 11'5" (3.15m x 3.5m)

Having Upvc double glazed window to side, single panelled radiator and ceiling coving

## DOUBLE BEDROOM TWO

11'5" x 8'6" (3.5m x 2.6m)

Having two Upvc double glazed windows to front and side, single panelled radiator and ceiling coving

#### DOUBLE BEDROOM THREE

 $10'4" \times 10'4" (3.15m \times 3.15m)$ 

Having Upvc double glazed window to side, single panelled radiator and ceiling coving

## DOUBLE BEDROOM FOUR

10'4" x 8'6" (3.15m x 2.6m)

Having Upvc double glazed window to side, single panelled radiator and ceiling coving