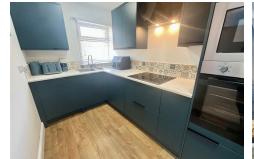

#### **KITCHEN**

6'0" x 12'7" (1.85m x 3.85m)

Having refitted high and base level cupboards units with drawer space and work tops with complimentary tiled surrounds, further larder/pantry cupboard, integrated appliance to include washing machine, four plate induction hob and extractor fan and hood over, microwave and double oven, further appliance space, one and half bowl stainless steel sink unit, Upvc double glazed window to front, vertical radiator and door to Lounge/Sitting Room