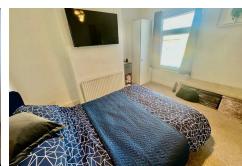

## **DOUBLE BEDROOM ONE**

12'1" mx 8'10" min (3.7m mx 2.7m min)

Having Upvc double glazed window to rear enjoying views over the rear garden and parkland beyond, single panelled radiator and door to built in over stairs storage cupboard

#### DOUBLE BEDROOM TWO

11'7" x 9'10" (3.55m x 3m)

Having Upvc double glazed window to front and single panelled radiator