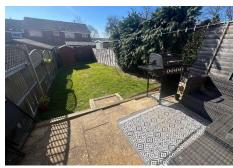

#### **OUTSIDE REAR**

The rear garden is South Facing and has an immediate paved patio area, stepping onto a mainly laid lawn enclosed by timber panelled fencing, timber shed and gated rear access