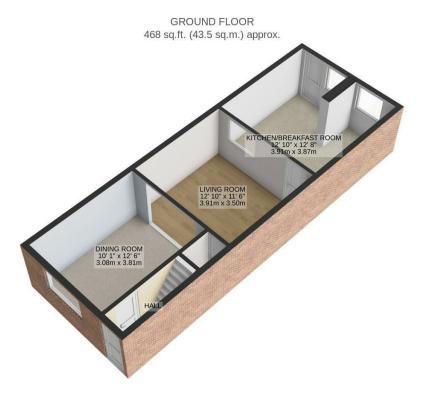

## Coronation Avenue, Rothwell NN14 6DG

1ST FLOOR 353 sq.ft. (32.8 sq.m.) approx.

TOTAL FLOOR AREA: 821 sq.ft. (76.2 sq.m.) approx.

#### **ENTRANCE HALL**

 $60^{\circ}$  x 9'10'' min to ffront of srorage cupboard (1.85m x 3m min to front of storage cupboard)

Via obscured double glazed panelled door with matching side screen, laminated wood block style flooring, obscured double glazed window to side, ceiling spot lights, built in storage cupboard leading to open plan Kitchen

#### **KITCHEN**

6'0" x 12'7" (1.85m x 3.85m)

Having refitted high and base level cupboards units with drawer space and work tops with complimentary tiled surrounds, further larder/pantry cupboard, integrated appliance to include washing machine, four plate induction hob and extractor fan and hood over, microwave and double oven, further appliance space, one and half bowl stainless steel sink unit, Upvc double glazed window to front, vertical radiator and door to Lounge/Sitting Room

## LOUNGE/SITTING ROOM AREA

11'7" x 12'9" (3.55m x 3.9m)

Continuation of laminated wood block style flooring, single panelled radiator, door to under stairs storage, feature fire place with display mantel, double door way to open plan Dining Room

## **DINING ROOM AREA**

12'3" x 10'4" (3.75m x 3.15m)

Continuation of laminated wood block style flooring, single panelled radiator, Upvc double glazed window to rear enjoy8ing views over South facing rear garden, ornate feature fire place with display mantle and door to Inner Hallway

## **INNER HALLWAY**

Continuation of laminated wood block style flooring, stair case raising to first floor landing, obscured Upvc double glazed door to South Facing rear garden