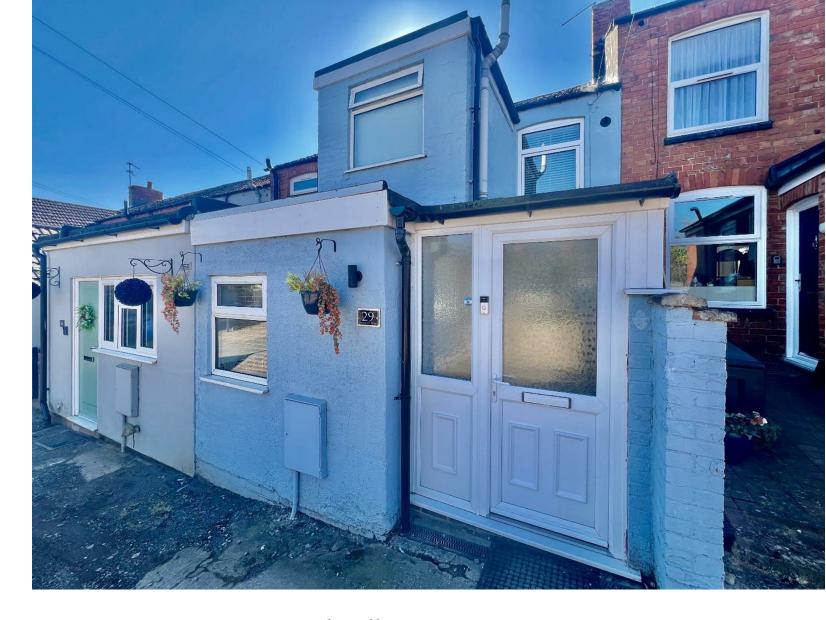

23 High Street, Rothwell 01536 418100 info@simonac.co.uk simonac.co.uk

\*\*IN PERSON AND VIDEO VIEWS AVAILABLE\*\* An impressive terraced house with OFF ROAD PARKING FOR SEVERAL VEHCILES, occupying a secluded position and boasting recently refitted kitchen and shower room suites. Other benefits included two reception areas, two genuine double bedrooms and an attractive enclosed South Facing rear garden. The overall accommodation comprises entrance, Kitchen, Lounge and separate dining room. The first floor offers two double bedrooms and shower room. Outside expect to find private off road parking for several cars accessed via a shared driveway and an enclosed rear garden. Viewing is strongly recommended.

## **OUTSIDE FRONT**

To the front of there property there is shared access driveway and private driveway with off road parking for four vehicles, the remainder of the front garden is gravelled being part enclosed with timber panelled fencing and high level hedge row