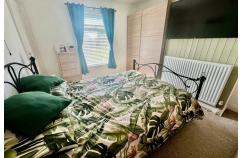

## **DOUBLE BEDROOM ONE**

12'1" mx 8'10" min (3.7m mx 2.7m min)

Having Upvc double glazed window to rear enjoying views over the rear garden and parkland beyond, single panelled radiator and door to built in over stairs storage cupboard

#### DOUBLE BEDROOM TWO

11'7" x 9'10" (3.55m x 3m)

Having Upvc double glazed window to front and single panelled radiator