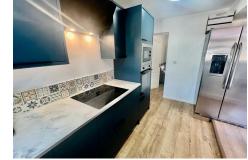

#### **KITCHEN**

6'0" x 12'7" (1.85m x 3.85m)

Having refitted high and base level cupboards units with drawer space and work tops with complimentary tiled surrounds, further larder/pantry cupboard, integrated appliance to include washing machine, four plate induction hob and extractor fan and hood over, microwave and double oven, further appliance space, one and half bowl stainless steel sink unit, Upvc double glazed window to front, vertical radiator and door to Lounge/Sitting Room