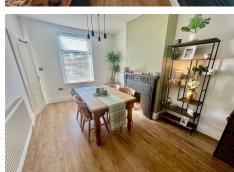

## **DINING ROOM AREA**

12'3" x 10'4" (3.75m x 3.15m)

Continuation of laminated wood block style flooring, single panelled radiator, Upvc double glazed window to rear enjoy8ing views over South facing rear garden, ornate feature fire place with display mantle and door to Inner Hallway