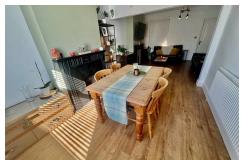

## LOUNGE/SITTING ROOM AREA

11'7" x 12'9" (3.55m x 3.9m)

Continuation of laminated wood block style flooring, single panelled radiator, door to under stairs storage, feature fire place with display mantel, double door way to open plan Dining Room

## **DINING ROOM AREA**

12'3" x 10'4" (3.75m x 3.15m)

Continuation of laminated wood block style flooring, single panelled radiator, Upvc double glazed window to rear enjoy8ing views over South facing rear garden, ornate feature fire place with display mantle and door to Inner Hallway