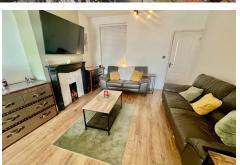

## LOUNGE/SITTING ROOM AREA

11'7" x 12'9" (3.55m x 3.9m)

Continuation of laminated wood block style flooring, single panelled radiator, door to under stairs storage, feature fire place with display mantel, double door way to open plan Dining Room