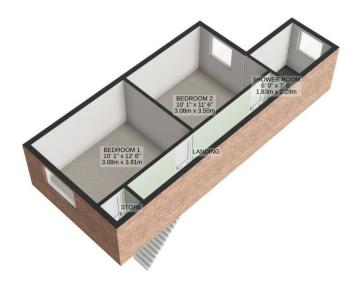

## **LANDING**

Having timber panelled doors to Main bedroom and Shower Room, sliding door to Bedroom Two

## **DOUBLE BEDROOM ONE**

12'1" mx 8'10" min (3.7m mx 2.7m min)

Having Upvc double glazed window to rear enjoying views over the rear garden and parkland beyond, single panelled radiator and door to built in over stairs storage cupboard

#### DOUBLE BEDROOM TWO

11'7" x 9'10" (3.55m x 3m)

Having Upvc double glazed window to front and single panelled radiator

#### **SHOWER ROOM**

7'4" x 6'0" (2.25m x 1.85m)

Refitted three piece suite comprising of close coupled Wc, pedestal wash hand basin and double shower cubicle, with aqua boarding surrounds, chrome heated towel rail/radiator, ceramic tiled flooring, obscured double glazed window to front