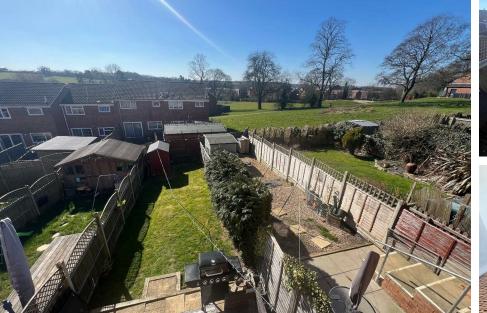

#### **OUTSIDE REAR**

The rear garden is South Facing and has an immediate paved patio area, stepping onto a mainly laid lawn enclosed by timber panelled fencing, timber shed and gated rear access