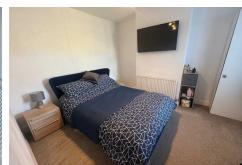

## **DOUBLE BEDROOM ONE**

12'1" mx 8'10" min (3.7m mx 2.7m min)

Having Upvc double glazed window to rear enjoying views over the rear garden and parkland beyond, single panelled radiator and door to built in over stairs storage cupboard

#### DOUBLE BEDROOM TWO

11'7" x 9'10" (3.55m x 3m)

Having Upvc double glazed window to front and single panelled radiator