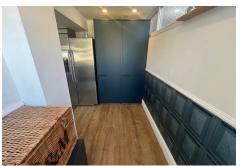

#### **ENTRANCE HALL**

 $60^{\circ}$  x 9'10'' min to ffront of srorage cupboard (1.85m x 3m min to front of storage cupboard)

Via obscured double glazed panelled door with matching side screen, laminated wood block style flooring, obscured double glazed window to side, ceiling spot lights, built in storage cupboard leading to open plan Kitchen