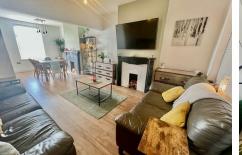

## LOUNGE/SITTING ROOM AREA

11'7" x 12'9" (3.55m x 3.9m)

Continuation of laminated wood block style flooring, single panelled radiator, door to under stairs storage, feature fire place with display mantel, double door way to open plan Dining Room

## **DINING ROOM AREA**

12'3" x 10'4" (3.75m x 3.15m)

Continuation of laminated wood block style flooring, single panelled radiator, Upvc double glazed window to rear enjoy8ing views over South facing rear garden, ornate feature fire place with display mantle and door to Inner Hallway