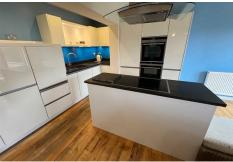

## KITCHEN/LIVING SPACE

19'8" x 17'2" max (12'8" min) (6m x 5.25m max (3.87m min)) Stylish L-Shaped open plan room with solid wood flooring, double doors Juliet balcony out looking rear garden, walking into extremely stylish fully fitted luxury high gloss kitchen, with high and base level cupboard units including larder cupboard and corner carousel shelving, granite work tops and under pelmet lighting, central island with over hob extractor, further integrated appliances including double oven, washing machine and fridge/freezer, two radiators