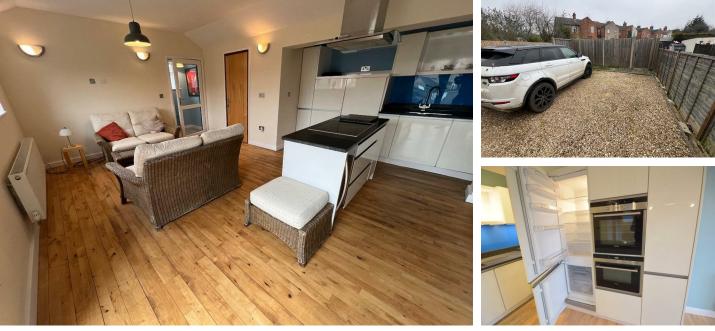

## KITCHEN/LIVING SPACE

19'8" x 17'2" max (12'8" min) (6m x 5.25m max (3.87m min)) Stylish L-Shaped open plan room with solid wood flooring, double doors Juliet balcony out looking rear garden, walking into extremely stylish fully fitted luxury high gloss kitchen, with high and base level cupboard units including larder cupboard and corner carousel shelving, granite work tops and under pelmet lighting, central island with over hob extractor, further integrated appliances including double oven, washing machine and fridge/freezer, two radiators

### **OUTSIDE PARKING**

Gravel driveway for parking area offering extensive parking for a couple of vhiecles and in turn leading to good sized rear garden