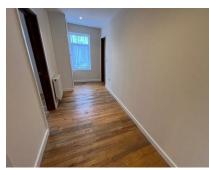

## **INNER HALL/STUDY**

#### 15'7" x 5'5" (4.76m x 1.66m)

Useful area with potential of further bedroom or study, having Upvc double glazed window to front, double cupboard, power points and further doors to Two Double Bedrooms and Bath/Shower Room, radiator