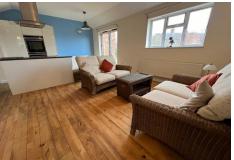

## KITCHEN/LIVING SPACE

19'8" x 17'2" max (12'8" min) (6m x 5.25m max (3.87m min)) Stylish L-Shaped open plan room with solid wood flooring, double doors Juliet balcony out looking rear garden, walking into extremely stylish fully fitted luxury high gloss kitchen, with high and base level cupboard units including larder cupboard and corner carousel shelving, granite work tops and under pelmet lighting, central island with over hob extractor, further integrated appliances including double oven, washing machine and fridge/freezer, two radiators