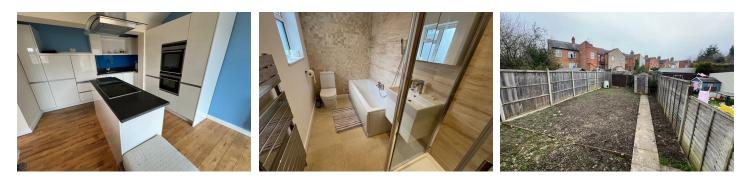

## KITCHEN/LIVING SPACE

19'8" x 17'2" max (12'8" min) (6m x 5.25m max (3.87m min)) Stylish L-Shaped open plan room with solid wood flooring, double doors Juliet balcony out looking rear garden, walking into extremely stylish fully fitted luxury high gloss kitchen, with high and base level cupboard units including larder cupboard and corner carousel shelving, granite work tops and under pelmet lighting, central island with over hob extractor, further integrated appliances including double oven, washing machine and fridge/freezer, two radiators

#### **BATH/SHOWER ROOM**

Four piece fully tiled suite comprising close coupled Wc, vanity wash hand basin with cupboards under, panelled bath and shower cubicle, opaque double glazed window, heated towel rail/radiator

## **OUTSIDE REAR**

The rear garden is of a good size with gated access and enclosed with panelled fencing, pathway to timber shed

| 12 pina A | ||147| 日 ||154| - ○ ||154| ||149| ||149| ||149|