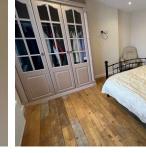

## **BEDROOM ONE**

11'8" x 11'1" (3.57m x 3.38m) Having solid wood flooring, double glazed window to front, double wardrobe, spot lights to ceiling and radiator

## **BEDROOM TWO**

10'8" x 9'8" (3.27m x 2.96m)

Having solid wood flooring, double glazed window to front, double wardrobe, spot lights to ceiling and radiator