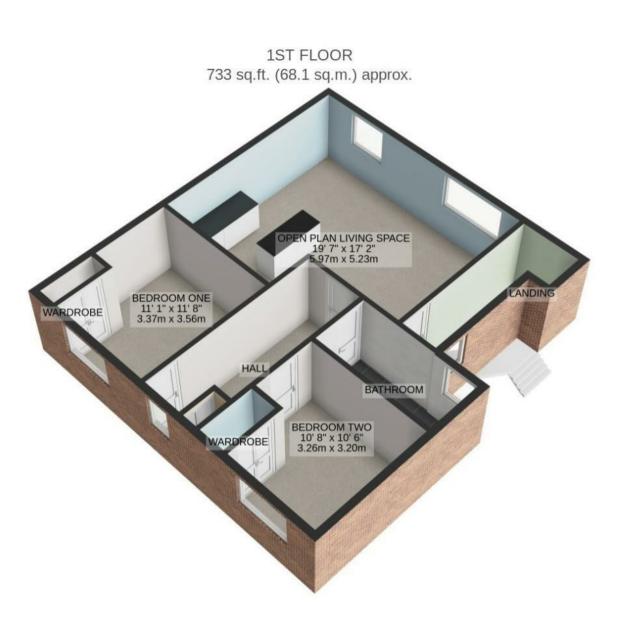

## KITCHEN/LIVING SPACE

19'8" x 17'2" max (12'8" min) (6m x 5.25m max (3.87m min)) Stylish L-Shaped open plan room with solid wood flooring, double doors Juliet balcony out looking rear garden, walking into extremely stylish fully fitted luxury high gloss kitchen, with high and base level cupboard units including larder cupboard and corner carousel shelving, granite work tops and under pelmet lighting, central island with over hob extractor, further integrated appliances including double oven, washing machine and fridge/freezer, two radiators

#### 15'7" x 5'5" (4.76m x 1.66m)

Useful area with potential of further bedroom or study, having Upvc double glazed window to front, double cupboard, power points and further doors to Two Double Bedrooms and Bath/Shower Room, radiator

#### **BATH/SHOWER ROOM**

Four piece fully tiled suite comprising close coupled Wc, vanity wash hand basin with cupboards under, panelled bath and shower cubicle, opaque double glazed window, heated towel rail/radiator

## **BEDROOM ONE**

11'8" x 11'1" (3.57m x 3.38m) Having solid wood flooring, double glazed window to front, double wardrobe, spot lights to ceiling and radiator

## **BEDROOM TWO**

10'8" x 9'8" (3.27m x 2.96m)

Having solid wood flooring, double glazed window to front, double wardrobe, spot lights to ceiling and radiator