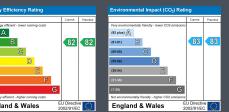

## **OUTSIDE REAR**

The rear garden is of a good size with gated access and enclosed with panelled fencing, pathway to timber shed

| 12 pina A | ||147| 日 ||154| - ○ ||154| ||149| ||149| ||149|