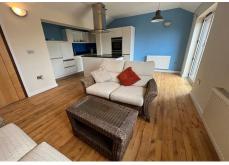

## KITCHEN/LIVING SPACE

19'8" x 17'2" max (12'8" min) (6m x 5.25m max (3.87m min)) Stylish L-Shaped open plan room with solid wood flooring, double doors Juliet balcony out looking rear garden, walking into extremely stylish fully fitted luxury high gloss kitchen, with high and base level cupboard units including larder cupboard and corner carousel shelving, granite work tops and under pelmet lighting, central island with over hob extractor, further integrated appliances including double oven, washing machine and fridge/freezer, two radiators