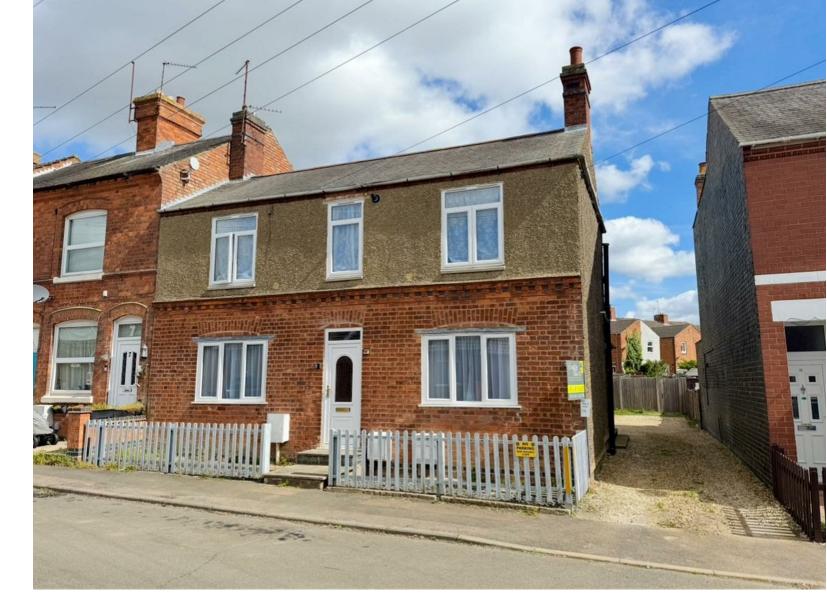

# Queen Street, Desborough NN14 2RE

- Two Double Bedrooms
- Open plan living space
- PARKING FOR TWO CARS
- Enclosed Rear Garden
- Luxury kitchen with built in appliances
- NO CHAIN

We would like to point out that all measurements set out in these sales particulars are approximate and are for guidance only. We have not tested any apparatus, equipment, systems or services etc And cannot confirm that they are in full or efficient working order or fit for their purpose. No assumption should be made as to compliance with planning consents or current usage. Nothing in these particulars is intended to indicate that any carpets or curtains, furnishings or fittings, electrical goods (whether wired or not), gas fires or light fitments, or any other fixtures not expressively included form any part of the property being offered for sale. While we endeavor to make our sale details accurate and reliable, if there is any point which is of particular importance to you, please, contact us and we will be pleased to confirm the position for you. Wide angled lens may have been used on all photography

## Queen Street, Desborough NN14 2RE

\*\*IN PERSON AND VIDEO VIEWS AVAILABLE\*\* Having NO CHAIN is this impressive TWO DOUBLE bedroom first floor leasehold apartment with enclosed rear garden and large parking area providing allocated off road parking for two vehicles. Gas central heated and double glazed; the property starts with its own entrance hallway at ground level and has stairs to the living accommodation which comprises of a luxury fitted kitchen with built in appliances and wine/beer cooler and living/dining area enjoying Juliet balcony overlooking rear garden. A spacious inner hallway area that could double as a Study/desk area, leads to two double bedrooms both with built in wardrobes and fully fitted four piece Bathroom room. Outside is the aforementioned gravelled off road parking for two and an enclosed rear garden.