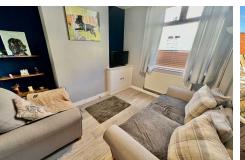

#### LOUNGE/SITTING ROOM

10'10 x 9'7 (3.30m x 2.92m)

Having Upvc double glazed window to front, laminated wood block style flooring, single panelled radiator and built in storage cupboard