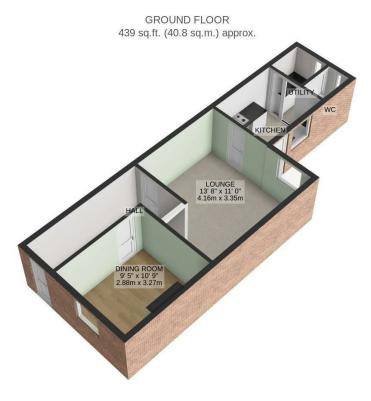

## Littlewood Street, Rothwell NN14 6DX

1ST FLOOR 405 sq.ft. (37.7 sq.m.) approx.

TOTAL FLOOR AREA: 844 sq.ft. (78.4 sq.m.) approx.

#### **ENTRANCE HALL**

Via obscured double glazed panelled door with matching over head screen, ceramic tiled flooring, single panelled radiator, door way to open plan Inner Hall and timber door to Lounge/Sitting Room

#### LOUNGE/SITTING ROOM

10'10 x 9'7 (3.30m x 2.92m)

Having Upvc double glazed window to front, laminated wood block style flooring, single panelled radiator and built in storage cupboard

#### **INNER HALLWAY**

Continuation of laminated wood flock style flooring, stair case raising to first floor landing and timber panelled door to Dining Room

#### **DINING ROOM**

13'7 x 11' (4.14m x 3.35m)

Having Upvc double glazed window to rear, continuation of laminated wood block style flooring, double panelled radiator, ceiling coving, under stairs recess and an impressive fire place with display mantle dnd tiled hearth housing open fire, timber panelled door to Kitchen

## **KITCHEN**

 $8'10 \times 7'7 (2.69 \text{m} \times 2.31 \text{m})$ 

Refitted range of high and base level cupboard units with drawer space and work tops, complimentary tiled surrounds, circular single bowl single drainer sink unit with mixer tap, electric cooker point with stainless steel splash back, extractor fan and hood over, further appliance space, laminated wood block style flooring, part obscured glazed timer door to side leading to south facing rear garden and obscured double glazed window to side, double panelled radiator, timber partition door to Utility Room

## UTILITY ROOM

Continuation laminated wood block style flooring, appliance space to include plumbing for automatic washing machine and further appliance space, complimentary tiled surrounds, timber door to Cloakroom/Wc

#### CLOAKROOM/WC

Refitted wall mounted wash hand basin and close coupled, WC, continuation of laminated wood block style flooring obscured double glazed window to rear, extractor fan