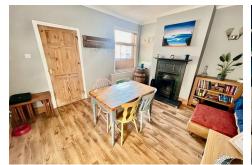

#### **DINING ROOM**

13'7 x 11' (4.14m x 3.35m)

Having Upvc double glazed window to rear, continuation of laminated wood block style flooring, double panelled radiator, ceiling coving, under stairs recess and an impressive fire place with display mantle dnd tiled hearth housing open fire, timber panelled door to Kitchen