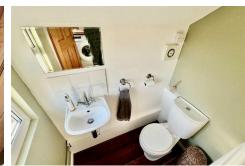

#### CLOAKROOM/WC

Refitted wall mounted wash hand basin and close coupled, WC, continuation of laminated wood block style flooring obscured double glazed window to rear, extractor fan