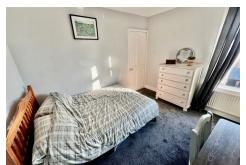

#### DOUBLE BEDROOM ONE

13'7 x 10'10 (4.14m x 3.30m)

Having Upvc double glazed window to front, single panelled radiator, pendant light pull and glazed/timber panelled door to Inner Hall

#### DOUBLE BEDROOM TWO

10'7 x 10'7 (3.23m x 3.23m)

Having Upvc double glazed window to rear, single panelled radiator and timber panelled door to Inner Hall