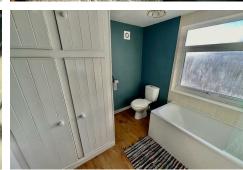

### **BATHROOM**

9' x 8' (2.74m x 2.44m)

Refitted three piece suite comprising close coupled Wc, panelled bath with wall mounted shower over, pedestal wash hand basin, laminated wood block style flooring, extractor fan, single panelled radiator, airing cupboard housing combination boiler and shelving space