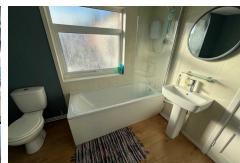

### **BATHROOM**

9' x 8' (2.74m x 2.44m)

Refitted three piece suite comprising close coupled Wc, panelled bath with wall mounted shower over, pedestal wash hand basin, laminated wood block style flooring, extractor fan, single panelled radiator, airing cupboard housing combination boiler and shelving space