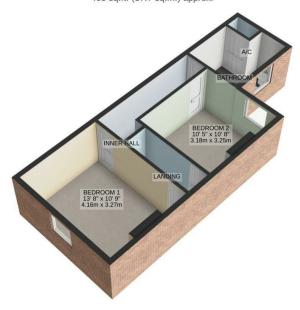

## Littlewood Street, Rothwell NN14 6DX

1ST FLOOR 405 sq.ft. (37.7 sq.m.) approx.

TOTAL FLOOR AREA: 844 sq.ft. (78.4 sq.m.) approx.

#### LANDING

Having doors to Two Double Bedrooms

#### DOUBLE BEDROOM ONE

13'7 x 10'10 (4.14m x 3.30m)

Having Upvc double glazed window to front, single panelled radiator, pendant light pull and glazed/timber panelled door to Inner Hall

#### DOUBLE BEDROOM TWO

10'7 x 10'7 (3.23m x 3.23m)

Having Upvc double glazed window to rear, single panelled radiator and timber panelled door to Inner Hall

## **INNER HALL**

Access from both bedrooms having loft hatch, storage4 recess, obscured door to bathroom

### **BATHROOM**

9' x 8' (2.74m x 2.44m)

Refitted three piece suite comprising close coupled Wc, panelled bath with wall mounted shower over, pedestal wash hand basin, laminated wood block style flooring, extractor fan, single panelled radiator, airing cupboard housing combination boiler and shelving space