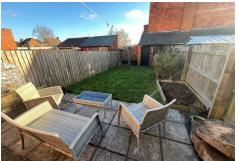

#### **OUTSIDE REAR**

The rear garden is South Facing with steps down to immediate concrete and paved patio, stepping on to mostly laid to lawn garden with raised shrub and flower borders, brick built in barn, outside tap and shared pathway for neighbouring property and for bin access