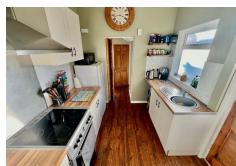

## **KITCHEN**

 $8'10 \times 7'7 (2.69 \text{m} \times 2.31 \text{m})$ 

Refitted range of high and base level cupboard units with drawer space and work tops, complimentary tiled surrounds, circular single bowl single drainer sink unit with mixer tap, electric cooker point with stainless steel splash back, extractor fan and hood over, further appliance space, laminated wood block style flooring, part obscured glazed timer door to side leading to south facing rear garden and obscured double glazed window to side, double panelled radiator, timber partition door to Utility Room