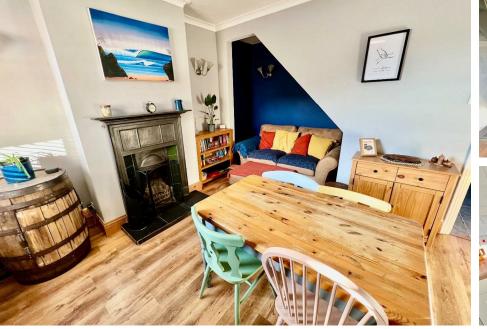

#### **DINING ROOM**

13'7 x 11' (4.14m x 3.35m)

Having Upvc double glazed window to rear, continuation of laminated wood block style flooring, double panelled radiator, ceiling coving, under stairs recess and an impressive fire place with display mantle dnd tiled hearth housing open fire, timber panelled door to Kitchen