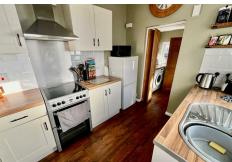

## **KITCHEN**

 $8'10 \times 7'7 (2.69 \text{m} \times 2.31 \text{m})$ 

Refitted range of high and base level cupboard units with drawer space and work tops, complimentary tiled surrounds, circular single bowl single drainer sink unit with mixer tap, electric cooker point with stainless steel splash back, extractor fan and hood over, further appliance space, laminated wood block style flooring, part obscured glazed timer door to side leading to south facing rear garden and obscured double glazed window to side, double panelled radiator, timber partition door to Utility Room