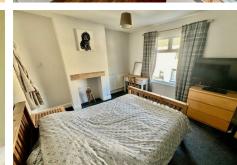

#### DOUBLE BEDROOM ONE

13'7 x 10'10 (4.14m x 3.30m)

Having Upvc double glazed window to front, single panelled radiator, pendant light pull and glazed/timber panelled door to Inner Hall

#### DOUBLE BEDROOM TWO

10'7 x 10'7 (3.23m x 3.23m)

Having Upvc double glazed window to rear, single panelled radiator and timber panelled door to Inner Hall