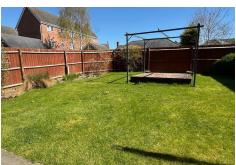

# **OUTSIDE REAR**

The rear garden is mainly laid to lawn having two flag stone patio areas and enclosed via timber panelled fencing