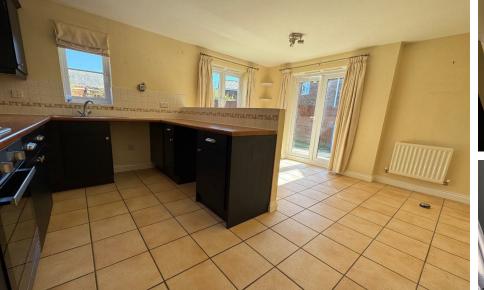

## KITCHEN/BREAKFAST ROOM

16'4" x 13'3" (4.98m x 4.06m)

With a kitchen area offering a comprehensive range of contemporary design high and base level cupboard units with drawers space and work tops over having tile surrounds. Inset one and half bowl stainless steel single drainer unit with mixer tap. Stainless steel oven, four ring gas hob and concealed extractor, two Upvc double glazed windows to side and double glazed windows to rear, tiled floor leading to breakfast / family room area. Having further Upvc double glazed window to rear and double glazed double doors opening to rear garden, two double panel radiator, panel door to under stairs storage cupboard and television point.