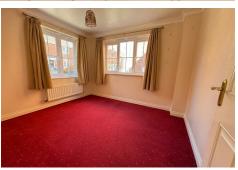

# DOUBLE BEDROOM TWO

12'11" x 8'11" min plus door recess (3.96m x 2.73m min plus door recess ) Having Upvc double glazed to front and single panel radiator.

## **DOUBLE BEDROOM THREE**

10'11" x 9'3" plus door recess (3.35m x 2.82m plus door recess )
Having Upvc double glazed window to front, double panel radiator, panel door to airing cupboard providing shelving and built in double wardrobe, loft hatch to partly boarded loft

## **BEDROOM FOUR**

7'0" x 6'2" (2.14m x 1.88m )

With Upvc double glazed window to rear and single panel radiator also having a telephone point.