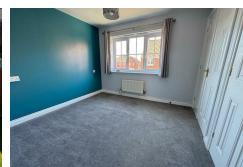

## **MASTER BEDROOM**

13'10" x 8'3" (4.22m x 2.52m )

Having Upvc double glazed windows to rear and side, double panel radiator, fitted wardrobes with one single and one double clothes hanging rail, panel door to en-suite and telephone and television point.

# DOUBLE BEDROOM TWO

12'11" x 8'11" min plus door recess (3.96m x 2.73m min plus door recess ) Having Upvc double glazed to front and single panel radiator.

## **DOUBLE BEDROOM THREE**

10'11" x 9'3" plus door recess (3.35m x 2.82m plus door recess )
Having Upvc double glazed window to front, double panel radiator, panel door to airing cupboard providing shelving and built in double wardrobe, loft hatch to partly boarded loft

## **BEDROOM FOUR**

7'0" x 6'2" (2.14m x 1.88m )

With Upvc double glazed window to rear and single panel radiator also having a telephone point.