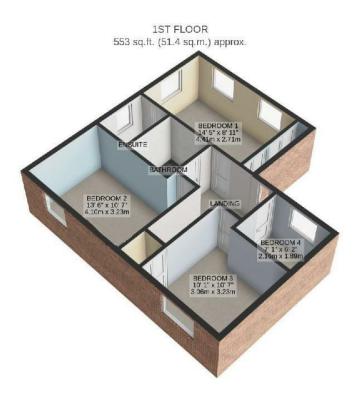

# LANDING

Having panel doors to four bedrooms and bathroom, Upvc double glazed window to rear, power point.

## **MASTER BEDROOM**

13'10" x 8'3" (4.22m x 2.52m )

Having Upvc double glazed windows to rear and side, double panel radiator, fitted wardrobes with one single and one double clothes hanging rail, panel door to en-suite and telephone and television point.

#### EN - SUITE

Three piece comprising of wash hand basin with double cupboard under, close cupboard wc and tiled shower cubicle. Opaque Upvc double glazed window to side, tiled floor, single panel radiator and shaver point.

# DOUBLE BEDROOM TWO

12'11" x 8'11" min plus door recess (3.96m x 2.73m min plus door recess ) Having Upvc double glazed to front and single panel radiator.

## **DOUBLE BEDROOM THREE**

10'11" x 9'3" plus door recess (3.35m x 2.82m plus door recess )
Having Upvc double glazed window to front, double panel radiator, panel door to airing cupboard providing shelving and built in double wardrobe, loft hatch to partly boarded loft

## **BEDROOM FOUR**

7'0" x 6'2" (2.14m x 1.88m )

With Upvc double glazed window to rear and single panel radiator also having a telephone point.

## **FAMILY BATHROOM**

Three piece suite comprising of pedestal wash hand basin, close cupboard wc, bath with shower head, tile surround and flooring, double cupboard providing shelving and storage and single panel radiator.