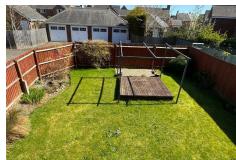

# **OUTSIDE REAR**

The rear garden is mainly laid to lawn having two flag stone patio areas and enclosed via timber panelled fencing