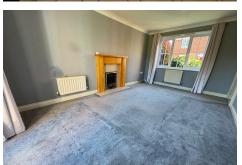

## LOUNGE/SITTING ROOM

15'11" x 9'11" (4.87m x 3.04m)

Having light wood feature fire surrounds with marble hearth and inset housing living flame coal effect gas fire. Two double panel radiators, television and telephone points, ceiling coving, Upvc double glazing window to front and Upvc double glazed double doors offering outlook and access to rear garden. Carpeted throughout