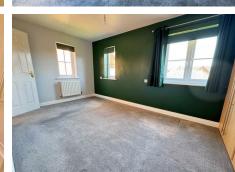

## **MASTER BEDROOM**

13'10" x 8'3" (4.22m x 2.52m )

Having Upvc double glazed windows to rear and side, double panel radiator, fitted wardrobes with one single and one double clothes hanging rail, panel door to en-suite and telephone and television point.

# DOUBLE BEDROOM TWO

12'11" x 8'11" min plus door recess (3.96m x 2.73m min plus door recess ) Having Upvc double glazed to front and single panel radiator.

## **DOUBLE BEDROOM THREE**

10'11" x 9'3" plus door recess (3.35m x 2.82m plus door recess )
Having Upvc double glazed window to front, double panel radiator, panel door to airing cupboard providing shelving and built in double wardrobe, loft hatch to partly boarded loft

## **BEDROOM FOUR**

7'0" x 6'2" (2.14m x 1.88m )

With Upvc double glazed window to rear and single panel radiator also having a telephone point.