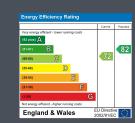

6'2" (2.14m x 1.88m )

With Upvc double glazed window to rear and single panel radiator also having a telephone point.

## **FAMILY BATHROOM**

Three piece suite comprising of pedestal wash hand basin, close cupboard wc, bath with shower head, tile surround and flooring, double cupboard providing shelving and storage and single panel radiator.

# **OUTSIDE FRONT**

Small front lawn area with path to front door, the property also offers Off road parking which in turn gives access to garage. Side gate to rear garden.

# **GARAGE**

16' x 8' (4.88m x 2.44m )

Parking and garage with up and over door and storage space within the eves.

# **OUTSIDE REAR**

The rear garden is mainly laid to lawn having two flag stone patio areas and enclosed via timber panelled fencing