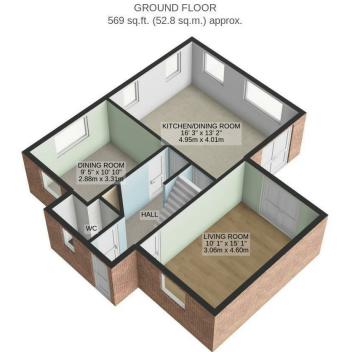

## **ENTRANCE HALL**

Via panel door, stair case raising to first floor accommodation, double panel radiator, power point, panel doors to lounge, dining room, kitchen and cloakroom wc and storage cupboard. Carpeted throughout

## CLOAKROOM/WC

Comprising of close cupboard wc and wash hand basin with double cupboard and shelving under and complementary tile surrounds. Opaque Upvc double glazed window to front, single panel radiator.

## LOUNGE/SITTING ROOM

15'11" x 9'11" (4.87m x 3.04m)

Having light wood feature fire surrounds with marble hearth and inset housing living flame coal effect gas fire. Two double panel radiators, television and telephone points, ceiling coving, Upvc double glazing window to front and Upvc double glazed double doors offering outlook and access to rear garden. Carpeted throughout

# **SEPARATE DINING ROOM**

10'9" x 9'3" (3.30m x 2.83m )

Having Upvc double glazed windows to both side and front, double panel radiator, ceiling coving. Carpeted throughout

## KITCHEN/BREAKFAST ROOM

16'4" x 13'3" (4.98m x 4.06m)

With a kitchen area offering a comprehensive range of contemporary design high and base level cupboard units with drawers space and work tops over having tile surrounds. Inset one and half bowl stainless steel single drainer unit with mixer tap. Stainless steel oven, four ring gas hob and concealed extractor, two Upvc double glazed windows to side and double glazed windows to rear, tiled floor leading to breakfast / family room area. Having further Upvc double glazed window to rear and double glazed double doors opening to rear garden, two double panel radiator, panel door to under stairs storage cupboard and television point.