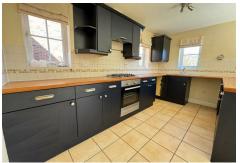

## KITCHEN/BREAKFAST ROOM

16'4" x 13'3" (4.98m x 4.06m)

With a kitchen area offering a comprehensive range of contemporary design high and base level cupboard units with drawers space and work tops over having tile surrounds. Inset one and half bowl stainless steel single drainer unit with mixer tap. Stainless steel oven, four ring gas hob and concealed extractor, two Upvc double glazed windows to side and double glazed windows to rear, tiled floor leading to breakfast / family room area. Having further Upvc double glazed window to rear and double glazed double doors opening to rear garden, two double panel radiator, panel door to under stairs storage cupboard and television point.