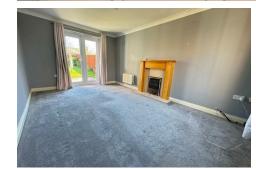

## LOUNGE/SITTING ROOM

15'11" x 9'11" (4.87m x 3.04m)

Having light wood feature fire surrounds with marble hearth and inset housing living flame coal effect gas fire. Two double panel radiators, television and telephone points, ceiling coving, Upvc double glazing window to front and Upvc double glazed double doors offering outlook and access to rear garden. Carpeted throughout