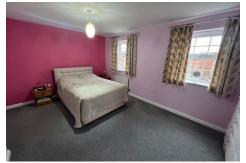

### **MAIN BEDROOM**

12'2" x 11'3" (3.72 x 3.43)

Double room with Upvc double glazed window to front, single radiator, TV point, built in double wardrobes and door to en-suite.

### **BEDROOM TWO**

11'8" x 10'2" (3.57 x 3.10)

x 2 Upvc double glazed windows to rear, single radiator and built in double wardrobes.

# **BEDROOM THREE**

11'8" x 10'2" (3.57 x 3.10)

Double room with x 2 Upvc double glazed windows to front, single radiator and built in wardrobes.