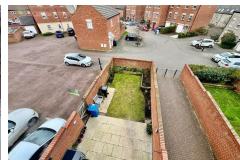

# **OUTSIDE (REAR).**

Wall garden therefore enclosed with a southerly facing aspect, with large patio and sitting area then being lawned with raised flower beds.

# **PARKING & GARAGE**

Accessed from the rear is the garage with metal up and over door and having power and lighting connected. There is off road parking for one car in front of the garage.