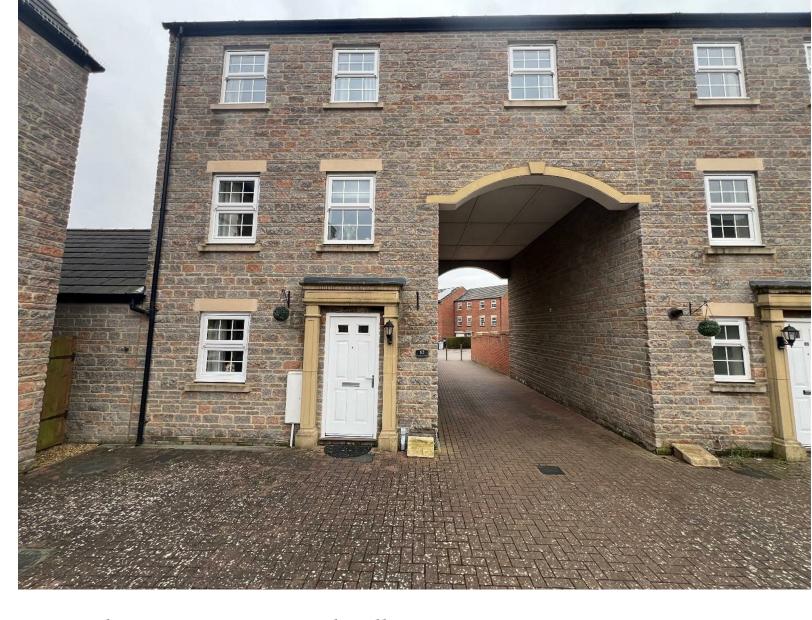

23 High Street, Rothwell 01536 418100 info@simonac.co.uk simonac.co.uk

\*\*IN PERSON AND VIDEO VIEWS AVAILABLE\*\* Offered to the market in excellent decorative order is this spacious FOUR bedroomed (potentially Five) semi detached family home, arranged over three floors. The property is built in stone with a south facing enclosed rear garden. Other benefits include two separate reception rooms, a refitted four piece bathroom suite, parking and garage (accessed from the rear elevation). The overall accommodation comprises entrance hall, dining room (bedroom five), guest WC and spacious kitchen with high gloss units and integrated appliances. The first floor has the lounge and bedroom four. Second floor provides three further double bedrooms with the main room boasting an en-suite shower room, plus a luxury refitted four piece family bathroom. All four bedrooms have built in wardrobes/storage. Outside is a walled south facing rear garden parking and single garage. Viewing is a must.