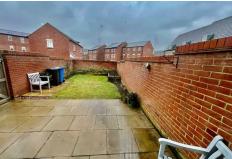

# **OUTSIDE (REAR).**

Wall garden therefore enclosed with a southerly facing aspect, with large patio and sitting area then being lawned with raised flower beds.