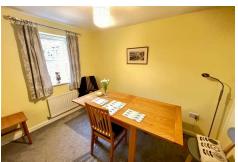

#### DINING ROOM/BEDROOM FIVE

10'8" x 7'2" (3.27 x 2.20)

Upvc double glazed window to front and single radiator.