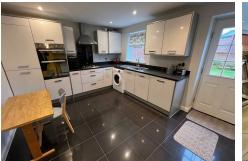

# KITCHEN/BREAKFAST ROOM

14'11" x 11'0" (4.55 x 3.37)

Spacious room with a fitted range of high gloss wall and base level cupboard units with rolled edge work surfaces and drawer space below. Built in cooking facilities comprising a four ring gas hob with electric double oven and extractor fan. Plumbing and space for automatic washing machine and ample further appliance space. One and a half bowl stainless steel sink unit plus integrated appliances comprising of fridge, freezer and full size dishwasher. Breakfast bar, single radiator, Upvc double glazed window to rear enjoying views over the rear garden, Upvc double glazed door to rear garden. Spotligts and high gloss ceramic tiled floor.