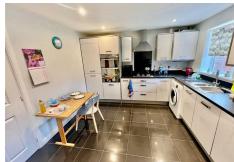

# KITCHEN/BREAKFAST ROOM

14'11" x 11'0" (4.55 x 3.37)

Spacious room with a fitted range of high gloss wall and base level cupboard units with rolled edge work surfaces and drawer space below. Built in cooking facilities comprising a four ring gas hob with electric double oven and extractor fan. Plumbing and space for automatic washing machine and ample further appliance space. One and a half bowl stainless steel sink unit plus integrated appliances comprising of fridge, freezer and full size dishwasher. Breakfast bar, single radiator, Upvc double glazed window to rear enjoying views over the rear garden, Upvc double glazed door to rear garden. Spotligts and high gloss ceramic tiled floor.