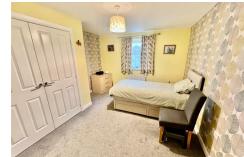

# **BEDROOM FOUR**

12'5" x 8'8" (3.80 x 2.66)

Double room with Upvc double glazed window to front, single radiator and built in open fronted storage unit.

### **BEDROOM TWO**

11'8" x 10'2" (3.57 x 3.10)

x 2 Upvc double glazed windows to rear, single radiator and built in double wardrobes.

# **BEDROOM THREE**

11'8" x 10'2" (3.57 x 3.10)

Double room with x 2 Upvc double glazed windows to front, single radiator and built in wardrobes.