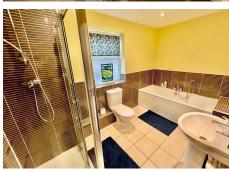

# **FAMILY BATHROOM**

An impressive and refitted four piece suite comprising close coupled WC, pedestal wash hand basin, panelled bath and fully tiled shower cubicle with wall mounted shower over. Complimentary tiling to dado height to all walls and spot lights.