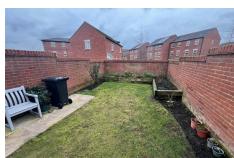

# **OUTSIDE (REAR).**

Wall garden therefore enclosed with a southerly facing aspect, with large patio and sitting area then being lawned with raised flower beds.