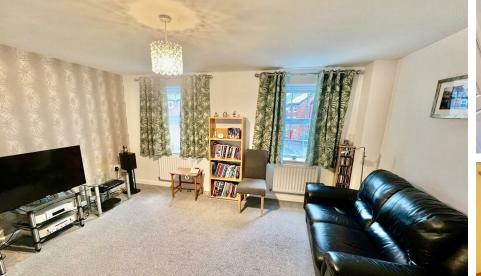

### LOUNGE/SITTING ROOM

14'11" x 8'8" (4.57 x 2.66)

With two x Upvc double glazed windows to rear, two x single radiators,  $\operatorname{Tv}$  and telephone points.