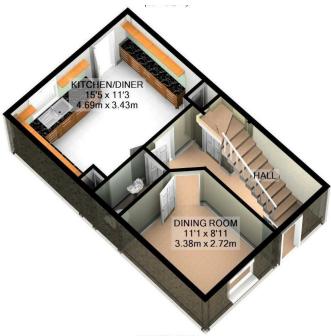

#### **ENTRANCE HALL**

Entered via double glazed panel door, single radiator, staircase leading to the first floor landing and doors to understairs storage cupboard, guest WC, Dining room/Bedroom 5 and kitchen/breakfast.

#### **GUEST WC**

White suite comprising pedestal wash hand basin and close coupled WC. Single radiator and extractor fan.

# KITCHEN/BREAKFAST ROOM

14'11" x 11'0" (4.55 x 3.37)

Spacious room with a fitted range of high gloss wall and base level cupboard units with rolled edge work surfaces and drawer space below. Built in cooking facilities comprising a four ring gas hob with electric double oven and extractor fan. Plumbing and space for automatic washing machine and ample further appliance space. One and a half bowl stainless steel sink unit plus integrated appliances comprising of fridge, freezer and full size dishwasher. Breakfast bar, single radiator, Upvc double glazed window to rear enjoying views over the rear garden, Upvc double glazed door to rear garden. Spotligts and high gloss ceramic tiled floor.

#### DINING ROOM/BEDROOM FIVE

10'8" x 7'2" (3.27 x 2.20)

Upvc double glazed window to front and single radiator.