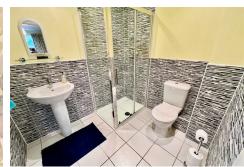

#### **ENSUITE**

Offering a white three piece suite comprising close coupled WC, pedestal wash hand basin and fully tiled shower cubicle with wall mounted shower over. Wall mounted heated towel rail and shaver point.