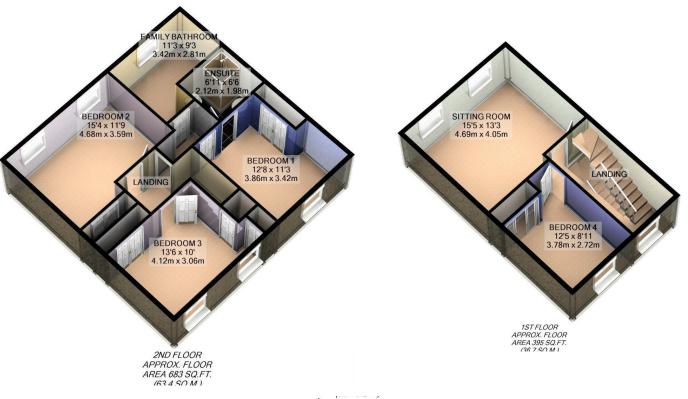

## SECOND FLOOR LANDING

Single radiator, loft hatch and doors to three double bedrooms and family bathroom.

### **MAIN BEDROOM**

12'2" x 11'3" (3.72 x 3.43)

Double room with Upvc double glazed window to front, single radiator, TV point, built in double wardrobes and door to en-suite.

#### **ENSUITE**

Offering a white three piece suite comprising close coupled WC, pedestal wash hand basin and fully tiled shower cubicle with wall mounted shower over. Wall mounted heated towel rail and shaver point.

### **BEDROOM TWO**

11'8" x 10'2" (3.57 x 3.10)

x 2 Upvc double glazed windows to rear, single radiator and built in double wardrobes.

# **BEDROOM THREE**

11'8" x 10'2" (3.57 x 3.10)

Double room with x 2 Upvc double glazed windows to front, single radiator and built in wardrobes.

# **FAMILY BATHROOM**

An impressive and refitted four piece suite comprising close coupled WC, pedestal wash hand basin, panelled bath and fully tiled shower cubicle with wall mounted shower over. Complimentary tiling to dado height to all walls and spot lights.

## FIRST FLOOR LANDING

Upvc double glazed window to front, single radiator, staircase leading to the second floor landing and doors to bedroom four and Lounge/sitting room.

### LOUNGE/SITTING ROOM

14'11" x 8'8" (4.57 x 2.66)

With two x Upvc double glazed windows to rear, two x single radiators,  $\operatorname{Tv}$  and telephone points.

# **BEDROOM FOUR**

12'5" x 8'8" (3.80 x 2.66)

Double room with Upvc double glazed window to front, single radiator and built in open fronted storage unit.