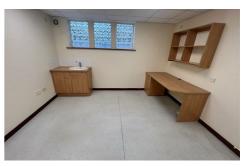

The Therapy Suite is located within the Desborough Health Centre and centrally located on the corner of High Street and Victoria Street. The whole Suite area comprises three separate rooms/offices on a lower ground level with AIR CONDITIONING and a communal Waiting area and toilet facilities. This room (number 2) measures 3.86m x 3.90m max/3.52 min (ceiling height 2.48m) is available part furnished and includes utility bills including water, gas radiator heating, electric power, and lighting (all subject to resemble use guidelines).