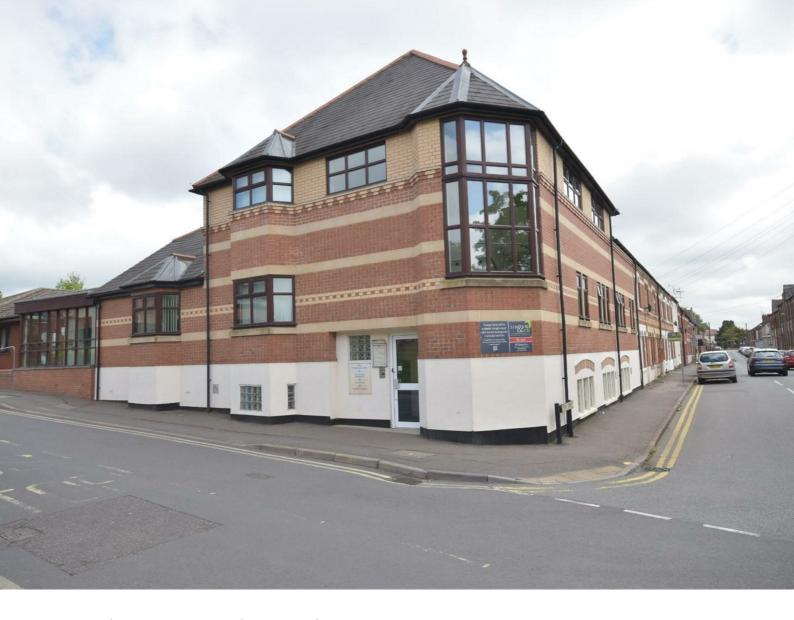

## 35 High Street, Desborough NN14 2NB

- Therapy room/office
- Central location
- Heating and electric included
- Waiting room and Toilet
- Air conditioned

PRICE £500

23 High Street, Rothwell 01536 418100 info@simonac.co.uk simonac.co.uk

The Therapy Suite is located within the Desborough Health Centre and centrally located on the corner of High Street and Victoria Street. The whole Suite area comprises three separate rooms/offices on a lower ground level with AIR CONDITIONING and a communal Waiting area and toilet facilities. This room (number 2) measures 3.86m x 3.90m max/3.52 min (ceiling height 2.48m) is available part furnished and includes utility bills including water, gas radiator heating, electric power, and lighting (all subject to resemble use guidelines).