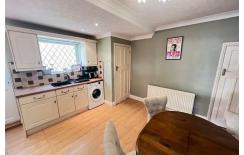

## KITCHEN/DINING ROOM

13'6" max x 13'8" max (4.13m max x 4.19m max )

Having a range of high and base level cupboard units with drawer space and work surfaces, single bowl single drainer sink unit with mixer tap, appliance space to including plumbing for automatic washing machine, built in four ring gas hob and gas oven under, extractor fan over, further appliance space, laminated wood block style flooring, single panelled radiator, Upvc double glazed door and window to side, further window to rear, spot lights and ceiling coving, Upvc double glazed patio door to Family Room and Lobby