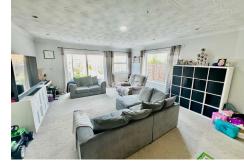

### **FAMILY ROOM**

21'7" x 15'9" (6.58m x 4.82m)

Good size Family Room with double and single panelled radiators, Upvc double glazed windows to side and rear, double glazed sliding patio doors offering outlook and access to rear garden, ceiling coving