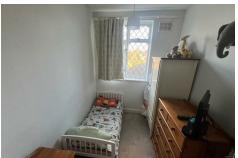

## **BEDROOM ONE**

10'5" min x 11'7" min (3.19m min x 3.55m min)

To front of mirror fronted double wardrobes providing clothes hanging and shelving space, plus further built in wardrobe, double glazed bay window to front, picture rails, double panelled radiator

## **BEDROOM TWO**

9'0" x 8'4" (2.75m x 2.55m)

Having double glazed window to rear and single panelled radiator, boiler cupboard housing combination boiler

### **BEDROOM THREE**

6'4" x 8'11" (1.95m x 2.73m)

Single room with double glazed window to rear and double panelled radiator