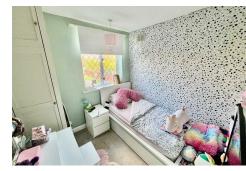

## **BEDROOM ONE**

10'5" min x 11'7" min (3.19m min x 3.55m min)

To front of mirror fronted double wardrobes providing clothes hanging and shelving space, plus further built in wardrobe, double glazed bay window to front, picture rails, double panelled radiator

## **BEDROOM TWO**

9'0" x 8'4" (2.75m x 2.55m)

Having double glazed window to rear and single panelled radiator, boiler cupboard housing combination boiler

### **BEDROOM THREE**

6'4" x 8'11" (1.95m x 2.73m)

Single room with double glazed window to rear and double panelled radiator