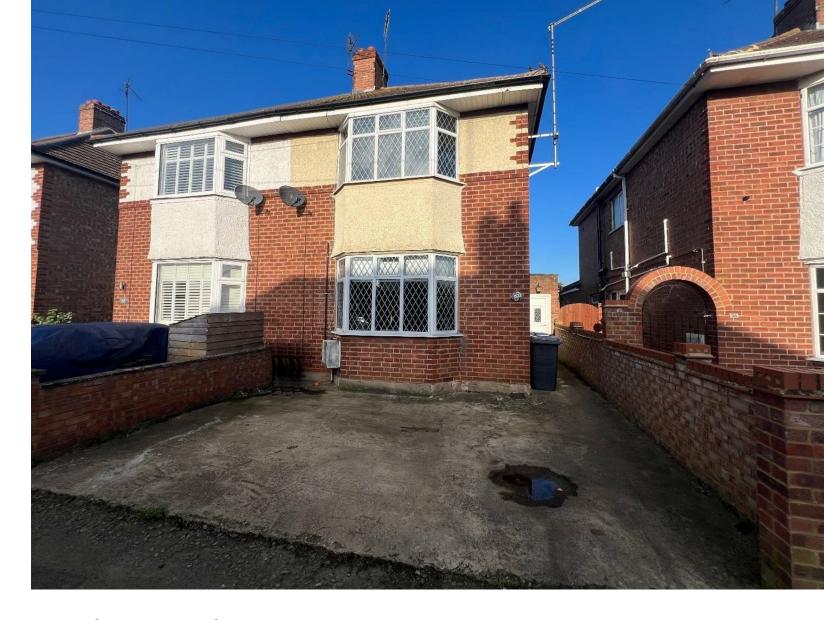

23 High Street, Rothwell 01536 418100 info@simonac.co.uk simonac.co.uk

\*\* IN PERSON VIEWINGS AND VIDEO VIEW AVAILABLE \*\* With a large GROUNDFLOOR EXTENSION this three bedroom semi detached property offers excellent family living. The house offers gas central heating and double glazing with other benefits to include the aforementioned good sized family room extension and a well proportioned enclosed rear garden. The overall accommodation comprises entrance hall, L-shaped kitchen/dining room and an impressive family room extension. The first floor offers three bedrooms and bathroom. Outside is off road parking for one vehicle to the front and the aforementioned good sized enclosed rear garden.

# **OUTSIDE FRONT**

The front offers hard standing parking for one vehicle, leading round to entrance door and further door to Lobby leading to the rear of the property