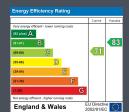

boiler cupboard housing combination boiler

### **BEDROOM THREE**

6'4" x 8'11" (1.95m x 2.73m)

Single room with double glazed window to rear and double panelled radiator

### **SHOWER ROOM**

Refitted three piece suite comprising lower level Wc, vanity wash hand basin and fully tiled shower cubicle, complementary tiled surrounds, ceramic tiled flooring, double panelled radiator, opaque double glazed window to side

# **OUTSIDE FRONT**

The front offers hard standing parking for one vehicle, leading round to entrance door and further door to Lobby leading to the rear of the property

### **OUTSIDE REAR**

Having large paved patio, stepping onto mainly lawn gardens edged with well stock shrub and flower borders, timber shed and enclosed by timber panelled fencing