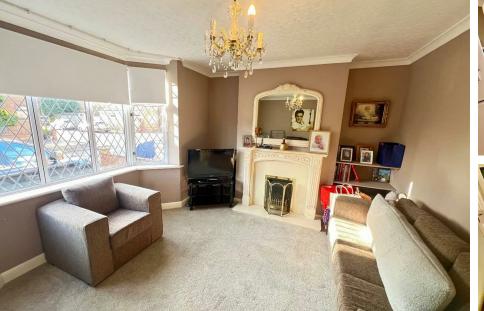

## LOUNGE/SITTING ROOM

12'9" min x 14'11" max (3.91m min x 4.55m max)

Having Upvc double glazed bay window to front, coving ceiling, double panelled radiator, Adams style feature fire place and display mantle and hearth housing living flame coal effect gas fire