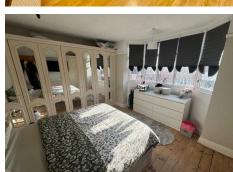

## **BEDROOM ONE**

10'5" min x 11'7" min (3.19m min x 3.55m min)

To front of mirror fronted double wardrobes providing clothes hanging and shelving space, plus further built in wardrobe, double glazed bay window to front, picture rails, double panelled radiator