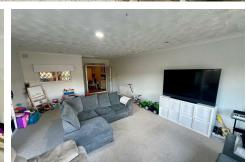

### **FAMILY ROOM**

21'7" x 15'9" (6.58m x 4.82m)

Good size Family Room with double and single panelled radiators, Upvc double glazed windows to side and rear, double glazed sliding patio doors offering outlook and access to rear garden, ceiling coving