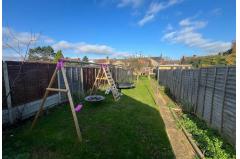

### **OUTSIDE REAR**

Having large paved patio, stepping onto mainly lawn gardens edged with well stock shrub and flower borders, timber shed and enclosed by timber panelled fencing