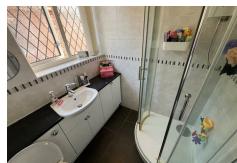

### **SHOWER ROOM**

Refitted three piece suite comprising lower level Wc, vanity wash hand basin and fully tiled shower cubicle, complementary tiled surrounds, ceramic tiled flooring, double panelled radiator, opaque double glazed window to side