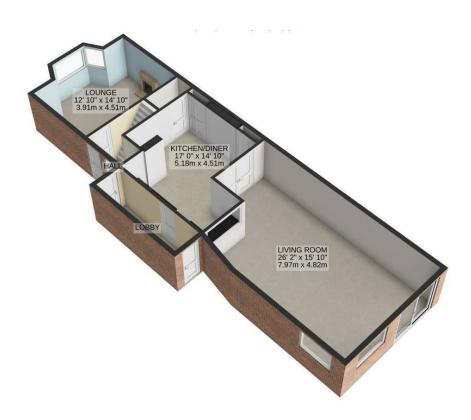

#### **ENTRANCE HALL**

Via opaque double glazed side door, laminated wood block style flooring, double panelled radiator, opaque Upvc double glazed window to side, stair case raising to first floor landing, timber panelled doors to Lounge/Sitting Room and Kitchen/Dining Room

## LOUNGE/SITTING ROOM

12'9" min x 14'11" max (3.91m min x 4.55m max)

Having Upvc double glazed bay window to front, coving ceiling, double panelled radiator, Adams style feature fire place and display mantle and hearth housing living flame coal effect gas fire

## KITCHEN/DINING ROOM

13'6" max x 13'8" max (4.13m max x 4.19m max )

Having a range of high and base level cupboard units with drawer space and work surfaces, single bowl single drainer sink unit with mixer tap, appliance space to including plumbing for automatic washing machine, built in four ring gas hob and gas oven under, extractor fan over, further appliance space, laminated wood block style flooring, single panelled radiator, Upvc double glazed door and window to side, further window to rear, spot lights and ceiling coving, Upvc double glazed patio door to Family Room and Lobby

# **LOBBY**

Having opaque double glazed door to front of the property and door to rear garden

### **FAMILY ROOM**

21'7" x 15'9" (6.58m x 4.82m)

Good size Family Room with double and single panelled radiators, Upvc double glazed windows to side and rear, double glazed sliding patio doors offering outlook and access to rear garden, ceiling coving