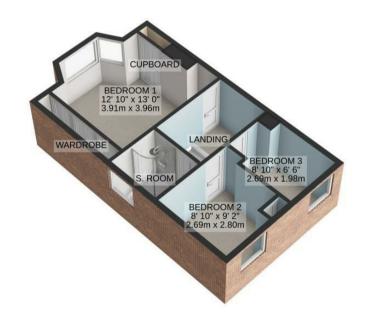

# **LANDING**

Having timber panelled doors to Three Bedrooms and refitted Shower Room, loft hatch

## **BEDROOM ONE**

10'5" min x 11'7" min (3.19m min x 3.55m min)

To front of mirror fronted double wardrobes providing clothes hanging and shelving space, plus further built in wardrobe, double glazed bay window to front, picture rails, double panelled radiator

## **BEDROOM TWO**

9'0" x 8'4" (2.75m x 2.55m)

Having double glazed window to rear and single panelled radiator, boiler cupboard housing combination boiler

### **BEDROOM THREE**

6'4" x 8'11" (1.95m x 2.73m)

Single room with double glazed window to rear and double panelled radiator

### **SHOWER ROOM**

Refitted three piece suite comprising lower level Wc, vanity wash hand basin and fully tiled shower cubicle, complementary tiled surrounds, ceramic tiled flooring, double panelled radiator, opaque double glazed window to side