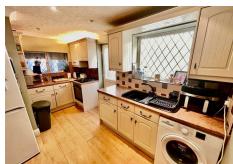

## KITCHEN/DINING ROOM

13'6" max x 13'8" max (4.13m max x 4.19m max )

Having a range of high and base level cupboard units with drawer space and work surfaces, single bowl single drainer sink unit with mixer tap, appliance space to including plumbing for automatic washing machine, built in four ring gas hob and gas oven under, extractor fan over, further appliance space, laminated wood block style flooring, single panelled radiator, Upvc double glazed door and window to side, further window to rear, spot lights and ceiling coving, Upvc double glazed patio door to Family Room and Lobby