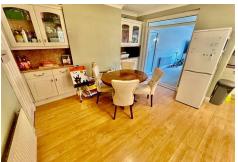

## KITCHEN/DINING ROOM

13'6" max x 13'8" max (4.13m max x 4.19m max )

Having a range of high and base level cupboard units with drawer space and work surfaces, single bowl single drainer sink unit with mixer tap, appliance space to including plumbing for automatic washing machine, built in four ring gas hob and gas oven under, extractor fan over, further appliance space, laminated wood block style flooring, single panelled radiator, Upvc double glazed door and window to side, further window to rear, spot lights and ceiling coving, Upvc double glazed patio door to Family Room and Lobby