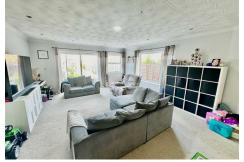

#### LOUNGE/SITTING ROOM

12'9" min x 14'11" max (3.91m min x 4.55m max)

Having Upvc double glazed bay window to front, coving ceiling, double panelled radiator, Adams style feature fire place and display mantle and hearth housing living flame coal effect gas fire