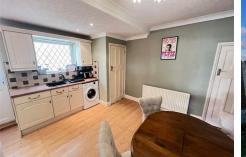

#### KITCHEN/DINING ROOM

13'6" max x 13'8" max (4.13m max x 4.19m max )

Having a range of high and base level cupboard units with drawer space and work surfaces, single bowl single drainer sink unit with mixer tap, appliance space to including plumbing for automatic washing machine, built in four ring gas hob and gas oven under, extractor fan over, further appliance space, laminated wood block style flooring, single panelled radiator, Upvc double glazed door and window to side, further window to rear, spot lights and ceiling coving, Upvc double glazed patio door to Family Room and Lobby