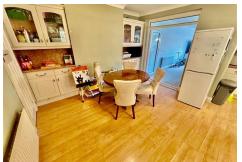

#### KITCHEN/DINING ROOM

13'6" max x 13'8" max (4.13m max x 4.19m max )

Having a range of high and base level cupboard units with drawer space and work surfaces, single bowl single drainer sink unit with mixer tap, appliance space to including plumbing for automatic washing machine, built in four ring gas hob and gas oven under, extractor fan over, further appliance space, laminated wood block style flooring, single panelled radiator, Upvc double glazed door and window to side, further window to rear, spot lights and ceiling coving, Upvc double glazed patio door to Family Room and Lobby