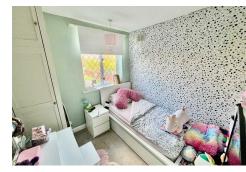

#### **BEDROOM ONE**

10'5" min x 11'7" min (3.19m min x 3.55m min)

To front of mirror fronted double wardrobes providing clothes hanging and shelving space, plus further built in wardrobe, double glazed bay window to front, picture rails, double panelled radiator