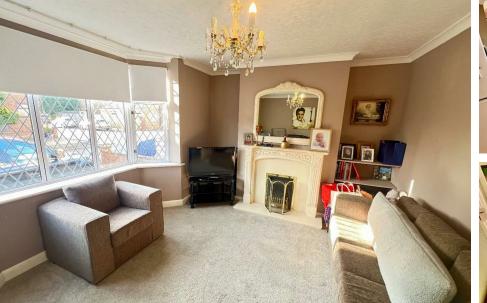

#### LOUNGE/SITTING ROOM

12'9" min x 14'11" max (3.91m min x 4.55m max)

Having Upvc double glazed bay window to front, coving ceiling, double panelled radiator, Adams style feature fire place and display mantle and hearth housing living flame coal effect gas fire