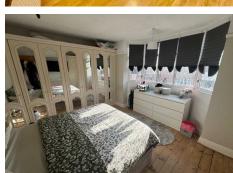

#### **BEDROOM ONE**

10'5" min x 11'7" min (3.19m min x 3.55m min)

To front of mirror fronted double wardrobes providing clothes hanging and shelving space, plus further built in wardrobe, double glazed bay window to front, picture rails, double panelled radiator