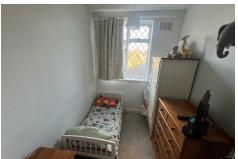

#### **BEDROOM TWO**

9'0" x 8'4" (2.75m x 2.55m)

Having double glazed window to rear and single panelled radiator, boiler cupboard housing combination boiler

### **BEDROOM THREE**

6'4" x 8'11" (1.95m x 2.73m)

Single room with double glazed window to rear and double panelled radiator