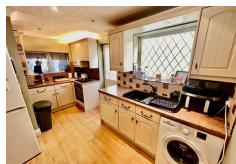

#### KITCHEN/DINING ROOM

13'6" max x 13'8" max (4.13m max x 4.19m max )

Having a range of high and base level cupboard units with drawer space and work surfaces, single bowl single drainer sink unit with mixer tap, appliance space to including plumbing for automatic washing machine, built in four ring gas hob and gas oven under, extractor fan over, further appliance space, laminated wood block style flooring, single panelled radiator, Upvc double glazed door and window to side, further window to rear, spot lights and ceiling coving, Upvc double glazed patio door to Family Room and Lobby