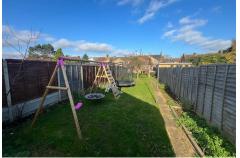

#### **OUTSIDE REAR**

Having large paved patio, stepping onto mainly lawn gardens edged with well stock shrub and flower borders, timber shed and enclosed by timber panelled fencing