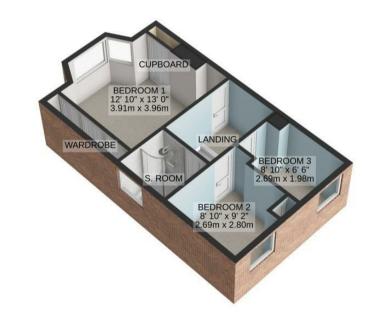

## **LANDING**

Having timber panelled doors to Three Bedrooms and refitted Shower Room, loft hatch

#### **BEDROOM ONE**

10'5" min x 11'7" min (3.19m min x 3.55m min)

To front of mirror fronted double wardrobes providing clothes hanging and shelving space, plus further built in wardrobe, double glazed bay window to front, picture rails, double panelled radiator

#### **BEDROOM TWO**

9'0" x 8'4" (2.75m x 2.55m)

Having double glazed window to rear and single panelled radiator, boiler cupboard housing combination boiler

### **BEDROOM THREE**

6'4" x 8'11" (1.95m x 2.73m)

Single room with double glazed window to rear and double panelled radiator

#### **SHOWER ROOM**

Refitted three piece suite comprising lower level Wc, vanity wash hand basin and fully tiled shower cubicle, complementary tiled surrounds, ceramic tiled flooring, double panelled radiator, opaque double glazed window to side