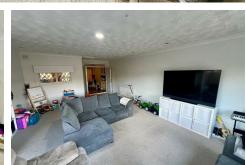

#### **FAMILY ROOM**

21'7" x 15'9" (6.58m x 4.82m)

Good size Family Room with double and single panelled radiators, Upvc double glazed windows to side and rear, double glazed sliding patio doors offering outlook and access to rear garden, ceiling coving