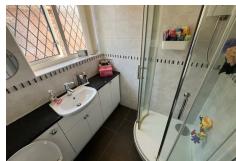

#### **SHOWER ROOM**

Refitted three piece suite comprising lower level Wc, vanity wash hand basin and fully tiled shower cubicle, complementary tiled surrounds, ceramic tiled flooring, double panelled radiator, opaque double glazed window to side