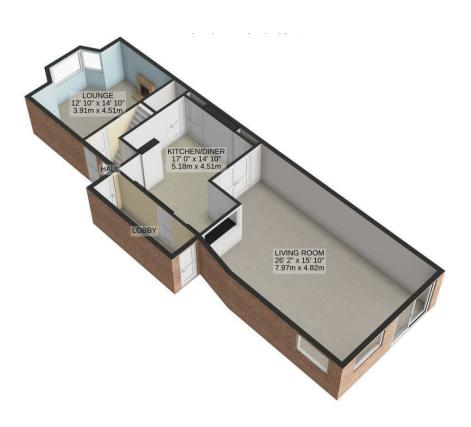

#### **ENTRANCE HALL**

Via opaque double glazed side door, laminated wood block style flooring, double panelled radiator, opaque Upvc double glazed window to side, stair case raising to first floor landing, timber panelled doors to Lounge/Sitting Room and Kitchen/Dining Room

#### LOUNGE/SITTING ROOM

12'9" min x 14'11" max (3.91m min x 4.55m max)

Having Upvc double glazed bay window to front, coving ceiling, double panelled radiator, Adams style feature fire place and display mantle and hearth housing living flame coal effect gas fire

#### KITCHEN/DINING ROOM

13'6" max x 13'8" max (4.13m max x 4.19m max )

Having a range of high and base level cupboard units with drawer space and work surfaces, single bowl single drainer sink unit with mixer tap, appliance space to including plumbing for automatic washing machine, built in four ring gas hob and gas oven under, extractor fan over, further appliance space, laminated wood block style flooring, single panelled radiator, Upvc double glazed door and window to side, further window to rear, spot lights and ceiling coving, Upvc double glazed patio door to Family Room and Lobby

## **LOBBY**

Having opaque double glazed door to front of the property and door to rear garden

#### **FAMILY ROOM**

21'7" x 15'9" (6.58m x 4.82m)

Good size Family Room with double and single panelled radiators, Upvc double glazed windows to side and rear, double glazed sliding patio doors offering outlook and access to rear garden, ceiling coving