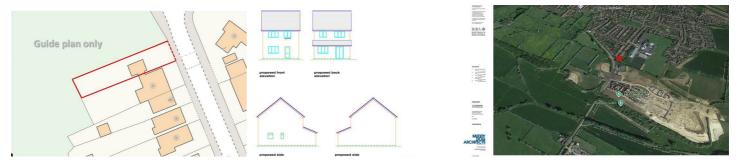

Total site area c.190.9 sq.m (2055 sq.ft)

Garage currently located on the site will be cleared by the seller and DROP KERB already in place

Documents available on request;

- 1. NNC Environmental Health Response 25/06/2024 2. NNC Highways Response 27/06/2024
- 3. NNC Waste Response 24/06/2024 4. Nature Space Partnership Response 03/07/2024 5 . NNC Archaeology Response 09/07/2024 6. Application Form 24/07/2024 7. Location Plan & Block Plan (A00268-001F) 29/07/2024 8. Nature Space Partnership Response 12/08/2024 9. NNC Waste Response 12/08/2024 10. NNC Highways Response 15/08/202 11. Proposed Elevations (A00268-013E) 29/08/2024 12. Proposed Floor Plans (A00268-012E) 29/08/2024 13. Officer's Report 14. Notice of Approval 18/09/2024