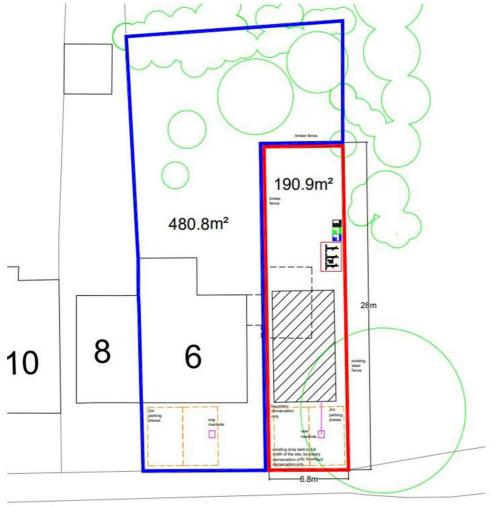

## Land Adj. 6 Greening Road, NN14 6JA

- Building Plot
- Planning Approved for 1 no. three bedroom detached dwelling house
- Total site area c.190.9 sq.m (2055 sq.ft)
- Popular and established part of town
- All planning information available on request
- Drop Kerb already in place

Total site area c.190.9 sq.m (2055 sq.ft)

Garage currently located on the site will be cleared by the seller and DROP KERB already in place

Documents available on request;

- 1. NNC Environmental Health Response 25/06/2024 2. NNC Highways Response 27/06/2024
- 3. NNC Waste Response 24/06/2024 4. Nature Space Partnership Response 03/07/2024 5 . NNC Archaeology Response 09/07/2024 6. Application Form 24/07/2024 7. Location Plan & Block Plan (A00268-001F) 29/07/2024 8. Nature Space Partnership Response 12/08/2024 9. NNC Waste Response 12/08/2024 10. NNC Highways Response 15/08/202 11. Proposed Elevations (A00268-013E) 29/08/2024 12. Proposed Floor Plans (A00268-012E) 29/08/2024 13. Officer's Report 14. Notice of Approval 18/09/2024