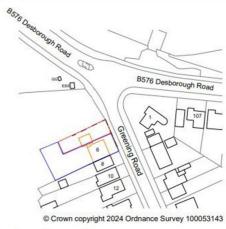

location plan scale 1:1250

## **Greening Road**



## Land Adj. 6 Greening Road, NN14 6JA

- Building Plot
- Planning Approved for 1 no. three bedroom detached dwelling house
- Total site area c.190.9 sq.m (2055 sq.ft)
- Popular and established part of town
- All planning information available on request
- Drop Kerb already in place

PRICE
£105,000
OFFERS IN EXCESS
OF

23 High Street, Rothwell 01536 418100 info@simonac.co.uk simonac.co.uk



Building Plot For Sale with Planning Approved for 1 no. three bedroom detached dwelling house

- Reference NK/2024/0191

Total site area c.190.9 sq.m (2055 sq.ft)

Garage currently located on the site will be cleared by the seller and DROP KERB already in place

Documents available on request;

- 1. NNC Environmental Health Response 25/06/2024 2. NN