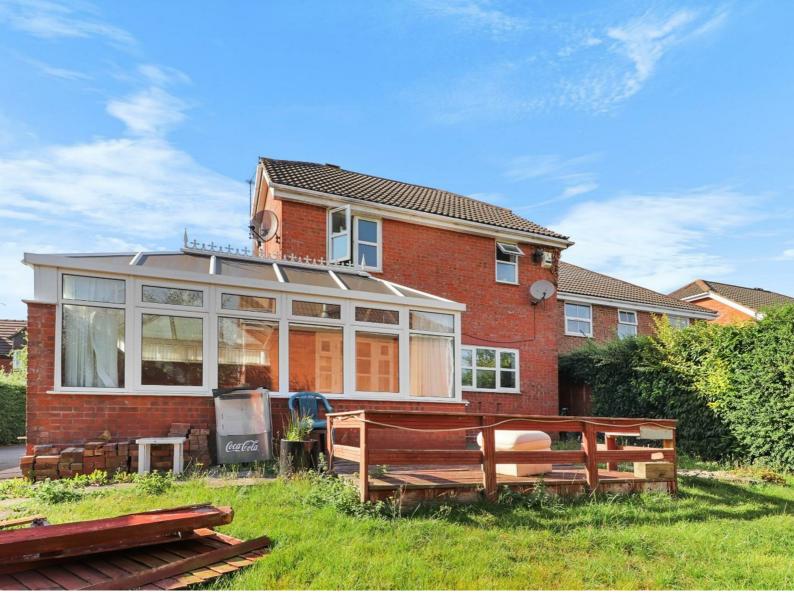

## 11 Stubbs Close, NN8 4UQ

This well-located 3-bedroom detached home in Wellingborough offers a fantastic opportunity for buyers looking to make a property their own. With spacious interiors, a generous conservatory, and great outdoor space, this home has plenty of potential for modernisation and personalisation.

Property Features:

- $Three \ Bedrooms: Includes \ a \ well-sized \ main \ bedroom \ with \ an \ en-suite, providing \ privacy \ and \ convenience.$
- Large Conservatory: The spacious conservatory at the rear of the property is perfect for year-round use, offering additional living space or a beautiful sunroom to relax in.
- -Lounge/Diner; The combined lounge and dining area provides an open and versatile space for entertaining and family gatherings.
- Off-Road Parking and Garage: Benefit from the convenience of off-road parking and a garage, providing ample space for vehicles and storage.