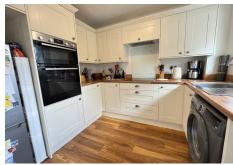

## **KITCHEN**

8'1" x 9'4" (2.48m x 2.86m)

Offering a range of refitted soft close, high and base level cupboard units with drawer space and work tops, single drainer sink unit, double glazed window to rear, built in four ring hob with concealed extractor, oven and grill, further appliance space with plumbing for automatic washing machine and tall fridge/freezer, continuation of laminated wood block style flooring