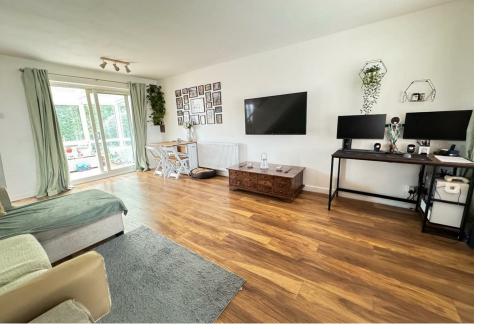

## LOUNGE/DINING ROOM

 $19^{\rm '}0^{\rm ''}$  x  $13^{\rm ''}$  max in the lounge area narrowing to (5.79m x 3.96m max in the lounge area narrowing to)

Continuation of laminated wood block style flooring, having double glazed window to front, double panelled radiator, further radiator and sliding double glazed doors to Conservatory, doorway to kitchen and stair case raising to first floor landing

## **CONSERVATORY**

12'6" x 19'8" (3.82m x 6m)

Double glazed construction offering outlook and access to larger than average rear garden, continuation of laminated wood block style flooring