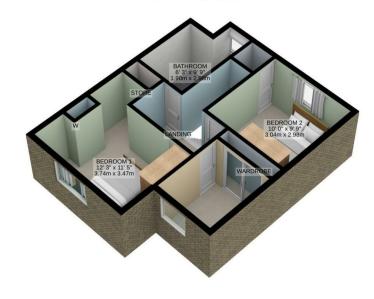

## **LANDING**

Having doors to Three Bedrooms and Shower Room, Loft hatch and radiator

#### **BEDROOM ONE**

11'0" min x 8'10" min (3.37m min x 2.70m min )
Dormer room with double glazed window to front, single panelled radiator, eaves storage

## **BEDROOM TWO**

9'8" x 7'11" plus door recess (2.96m x 2.42m plus door recess) Dormer room with double glazed window to rear, single panelled radiator

## **BEDROOM THREE**

9'2" max x 8'4" (2.8m max x 2.55m )

Double glazed window to front, single panelled radiator

## **BATHROOM**

Refitted suite comprising vanity wash hand basin with cupboards under, WC and panelled bath with shower and screen over, heated towel rail and opaque double glazed window to rear, ceiling spot lights