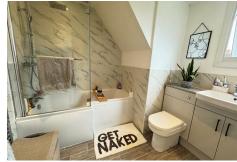

## **BATHROOM**

Refitted suite comprising vanity wash hand basin with cupboards under, WC and panelled bath with shower and screen over, heated towel rail and opaque double glazed window to rear, ceiling spot lights