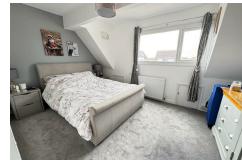

#### **BEDROOM ONE**

11'0" min x 8'10" min (3.37m min x 2.70m min )
Dormer room with double glazed window to front, single panelled radiator, eaves storage

## **BEDROOM TWO**

9'8" x 7'11" plus door recess (2.96m x 2.42m plus door recess) Dormer room with double glazed window to rear, single panelled radiator

## **BEDROOM THREE**

9'2" max x 8'4" (2.8m max x 2.55m )

Double glazed window to front, single panelled radiator