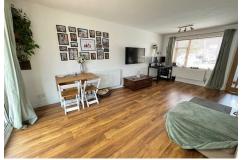

## LOUNGE/DINING ROOM

 $19^{\rm '}0^{\rm ''}$  x  $13^{\rm ''}$  max in the lounge area narrowing to (5.79m x 3.96m max in the lounge area narrowing to)

Continuation of laminated wood block style flooring, having double glazed window to front, double panelled radiator, further radiator and sliding double glazed doors to Conservatory, doorway to kitchen and stair case raising to first floor landing