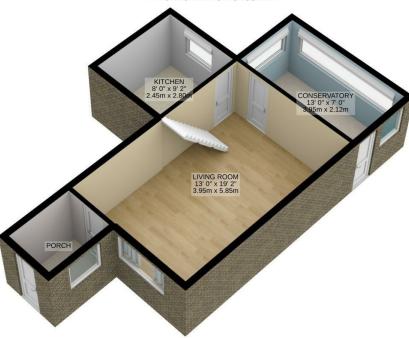

#### **ENTRANCE HALL**

Via double glazed panelled door and double glazed windows to side, single panelled radiator laminated wood block style flooring and glazed door to Lounge/Dining Room

## LOUNGE/DINING ROOM

 $19^{\rm '}0^{\rm ''}$  x  $13^{\rm ''}$  max in the lounge area narrowing to (5.79m x 3.96m max in the lounge area narrowing to)

Continuation of laminated wood block style flooring, having double glazed window to front, double panelled radiator, further radiator and sliding double glazed doors to Conservatory, doorway to kitchen and stair case raising to first floor landing

## **KITCHEN**

8'1" x 9'4" (2.48m x 2.86m)

Offering a range of refitted soft close, high and base level cupboard units with drawer space and work tops, single drainer sink unit, double glazed window to rear, built in four ring hob with concealed extractor, oven and grill, further appliance space with plumbing for automatic washing machine and tall fridge/freezer, continuation of laminated wood block style flooring

## **CONSERVATORY**

12'6" x 19'8" (3.82m x 6m)

Double glazed construction offering outlook and access to larger than average rear garden, continuation of laminated wood block style flooring