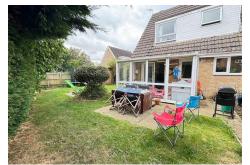

## **OUTSIDE REAR & SIDE GARDEN**

Good size rear garden is mainly grassed, edge with a variety of mature shrubs