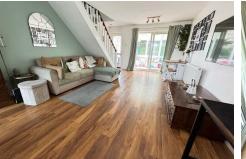

## LOUNGE/DINING ROOM

 $19^{\rm '}0^{\rm ''}$  x  $13^{\rm ''}$  max in the lounge area narrowing to (5.79m x 3.96m max in the lounge area narrowing to)

Continuation of laminated wood block style flooring, having double glazed window to front, double panelled radiator, further radiator and sliding double glazed doors to Conservatory, doorway to kitchen and stair case raising to first floor landing