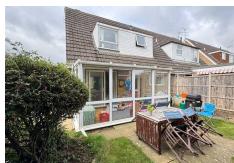

## **CONSERVATORY**

12'6" x 19'8" (3.82m x 6m)

Double glazed construction offering outlook and access to larger than average rear garden, continuation of laminated wood block style flooring