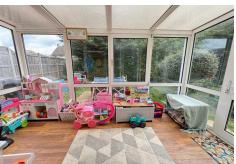

## **CONSERVATORY**

12'6" x 19'8" (3.82m x 6m)

Double glazed construction offering outlook and access to larger than average rear garden, continuation of laminated wood block style flooring