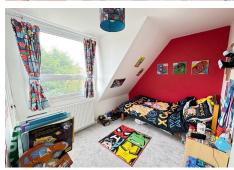

#### **BEDROOM ONE**

11'0" min x 8'10" min (3.37m min x 2.70m min )
Dormer room with double glazed window to front, single panelled radiator, eaves storage

## **BEDROOM TWO**

9'8" x 7'11" plus door recess (2.96m x 2.42m plus door recess) Dormer room with double glazed window to rear, single panelled radiator

## **BEDROOM THREE**

9'2" max x 8'4" (2.8m max x 2.55m )

Double glazed window to front, single panelled radiator