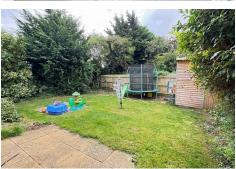

## **OUTSIDE REAR & SIDE GARDEN**

Good size rear garden is mainly grassed, edge with a variety of mature shrubs