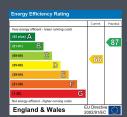

x 7'11" plus door recess (2.96m x 2.42m plus door recess) Dormer room with double glazed window to rear, single panelled radiator

## **BEDROOM THREE**

9'2" max x 8'4" (2.8m max x 2.55m )

Double glazed window to front, single panelled radiator

## **BATHROOM**

Refitted suite comprising vanity wash hand basin with cupboards under, WC and panelled bath with shower and screen over, heated towel rail and opaque double glazed window to rear, ceiling spot lights

## **OUTSIDE FRONT**

The property enjoys smart paved parking to front giving access to Garage, side gate to side and rear gardens

## **GARAGE**

With up and over door, power and light connected

## **OUTSIDE REAR & SIDE GARDEN**

Good size rear garden is mainly grassed, edge with a variety of mature shrubs