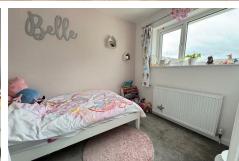

## **BEDROOM TWO**

9'8" x 7'11" plus door recess (2.96m x 2.42m plus door recess) Dormer room with double glazed window to rear, single panelled radiator

## **BEDROOM THREE**

9'2" max x 8'4" (2.8m max x 2.55m )

Double glazed window to front, single panelled radiator