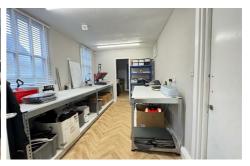

PRICE **£750** 

23 High Street, Rothwell 01536 418100 info@simonac.co.uk simonac.co.uk

\*\* IN PERSON VIEWINGS AND VIDEO VIEW AVAILABLE \*\* Occupying a high profile position adjoining the ever-busy Newman's Shop located on the corner with Market Hill is this smart ground floor RETAIL/office premises providing c. 36sq.m (388 sq.ft) comprising entrance door opening into main front office area measuring approx 4.30m (14' 1") x 3.44m (11' 3") widening to 4.37m (14' 4") with double glazed window to front and door to Secondary office area of approx. 4.37m (14'4") x 2.87 (9' 5") also with double glazed window to front (fire exit) and further door to good size Storage area of c. 2.52m (8'3") x 2.39m (7'10") and door to Toilet facility. Options to purchase items currently within if required.