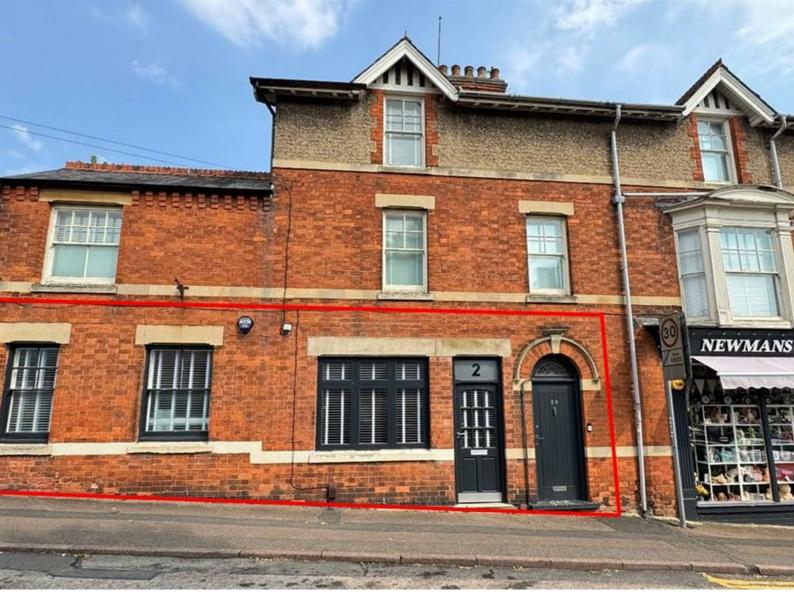

## 2 Tresham Street, Rothwell NN14 6ES

- Smart high profile RETAIL/office
- c. 36sq.m (388 sq.ft)
- Options to purchase items currently within if required
- Modern contemporary style throughout with electric panel heating.

PRICE **£750** 

23 High Street, Rothwell 01536 418100 info@simonac.co.uk simonac.co.uk

\*\* IN PERSON VIEWINGS AND VIDEO VIEW AVAILABLE \*\* Occupying a high profile position adjoining the ever-busy Newman's Shop located on the corner with Market Hill is this smart ground floor RETAIL/office premises providing c. 36sq.m (388 sq.ft) comprising entrance door opening into main front office area measuring approx 4.30m (14' 1") x 3.44m (11' 3") widening to 4.37m (14' 4") with double glazed window to front and door to Secondary office area of approx. 4.37m (14'4") x 2.87 (9' 5") also with double glazed window to front (fire exit) and further door to good size Storage area of c. 2.52m (8'3") x 2.39m (7'10") and door to Toilet facility. Options to purchase items currently within if required.