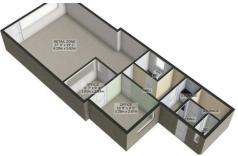

With excellent potential for further development (STPP) and currently yielding £21,200 PA from a large 99 sq.m (1,060 sq.ft) three bedroom maisonette and a separate ground floor A1/A2 Retail and Financial/Professional services premises of c.79 sq.m (850 sq.ft) occupied by Corals the bookmakers with c. 3 years remaining on the lease.