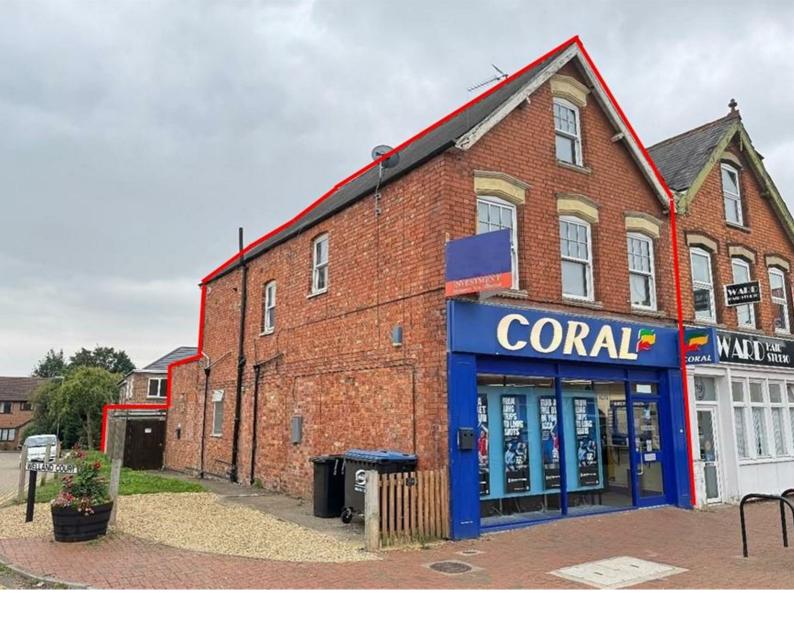

## 31-31a Station Road, Desborough NN14 2RL

- With excellent potential for further development STPP
- Currently yielding £21,200 PA

PRICE £280,000

23 High Street, Rothwell 01536 418100 info@simonac.co.uk simonac.co.uk

With excellent potential for further development (STPP) and currently yielding £21,200 PA from a large 99 sq.m (1,060 sq.ft) three bedroom maisonette and a separate ground floor A1/A2 Retail and Financial/Professional services premises of c.79 sq.m (850 sq.ft) occupied by Corals the bookmakers with c. 3 years remaining on the lease.