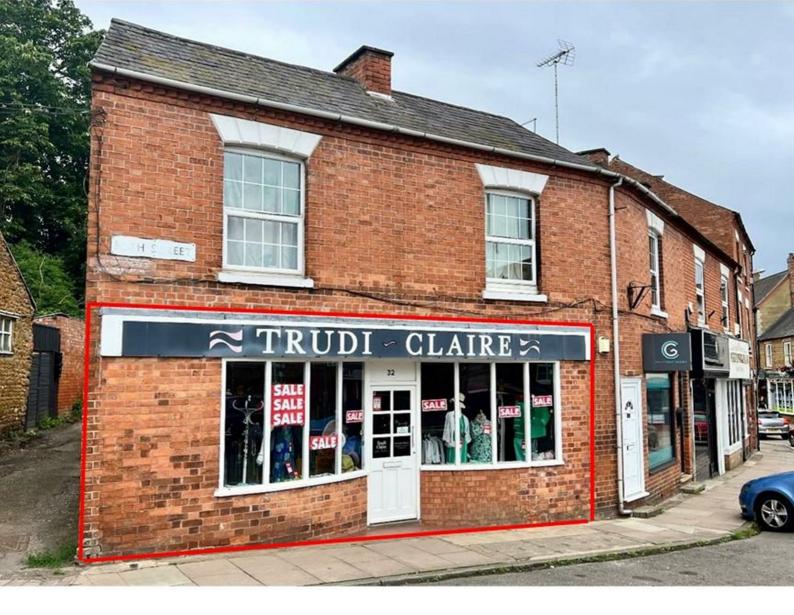

## 32 High Street, Rothwell NN14 6BQ

- Double fronted retail / office space
- Approx total floor area estimated at c.310 sq.ft (28.5 sq.m)
- W.C with sink and small lobby/storage area
- Ground floor only No Food or Takeaway enquiries please

PRICE **£750** 

23 High Street, Rothwell 01536 418100 info@simonac.co.uk simonac.co.uk

Prime High Street position cornering with Bridge Street is this double fronted retail / office space for Let on flexible terms. Approx floor area estimated at c.310 sq.ft (28.5 sq.m) including front area of c. 22' wide by 6.73m x 12' (3.68m) plus W.C with sink and lobby storage area.