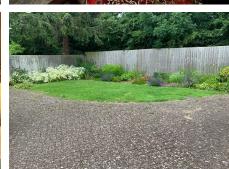

## **OUTSIDE REAR**

The rear garden is Easterly facing being enclosed with panelled fencing, having block paved patio with shaped lawn area with shrub borders offering a good deal of privacy