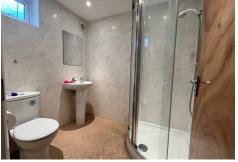

## **EN-SUITE SHOWER ROOM**

Having recently been refitted with three piece suite comprising close coupled Wc, pedestal wash hand basin and fully tiled shower cubicle, complimentary tiling to walls, obscured double glazed window to rear and spot lights