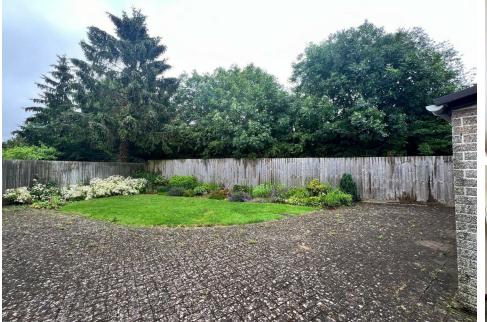

## **OUTSIDE REAR**

The rear garden is Easterly facing being enclosed with panelled fencing, having block paved patio with shaped lawn area with shrub borders offering a good deal of privacy