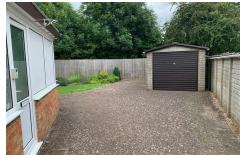

## **OUTSIDE FRONT**

The property offers a generous plot with block paved parking for several vehicles, which in turn leads to larger than average prefabricated single garage with metal up and over door, grassed front with well stocked shrub borders