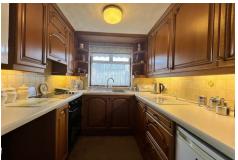

## **KITCHEN**

 $7'10''\,x\,7'6''\,(2.4m\,x\,2.3m\,)$ 

Having high and base level cupboard units, drawer space with rolled edged work tops, double panelled radiator, double glazed window to front, built in double oven and electric hob, further appliance, sink and half drainer with mixer tap and wall mounted boiler