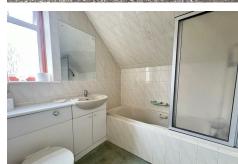

## **BATHROOM**

Having obscured double glazed window to side, built in over stairs storage cupboard, three piece suite comprising of concealed low level Wc, vanity wash hand basin with cupboards under and twin grip panelled bath with shower attachment, complimentary tiling to walls and single panelled radiator