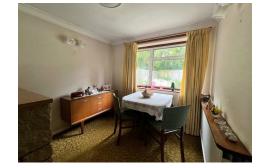

## LOUNGE/DINING ROOM

lounge area 11'5" x 18'8" and dining area 7'2" x 8 (lounge area 3.5m x 5.7m and dining area 2.2m x 2.6)

Having double glazed windows to both front and rear, two double panelled radiators, ceiling coving, brick built feature fireplace housing gas fire, and Tv plinth, the dining area is partly separated with raised display shelf