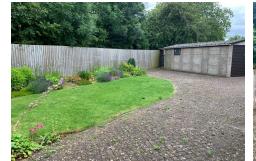

## **OUTSIDE REAR**

The rear garden is Easterly facing being enclosed with panelled fencing, having block paved patio with shaped lawn area with shrub borders offering a good deal of privacy