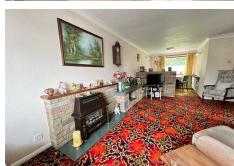

## LOUNGE/DINING ROOM

lounge area 11'5" x 18'8" and dining area 7'2" x 8 (lounge area 3.5m x 5.7m and dining area 2.2m x 2.6)

Having double glazed windows to both front and rear, two double panelled radiators, ceiling coving, brick built feature fireplace housing gas fire, and Tv plinth, the dining area is partly separated with raised display shelf