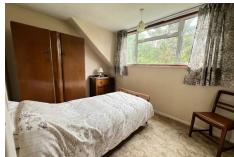

#### DOUBLE BEDROOM ONE

 $11'5" \times 9'10" (3.5m \times 3m)$ 

Having double glazed window to front, single panelled radiator and eaves storage space

#### **DOUBLE BEDROOM TWO**

8'10" x 11'5" (2.7m x 3.5m)

Having double glazed window to rear, single panelled radiator and eaves storage space