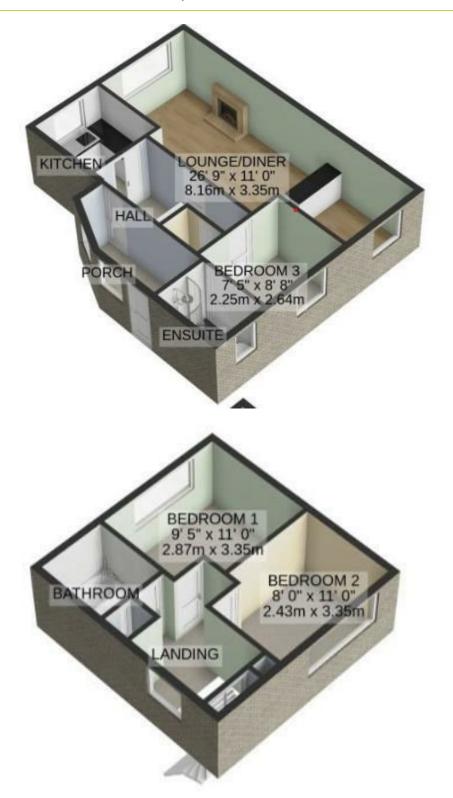

The overall accommodation comprises entrance porch, inner hall way, kitchen, front to back Lounge/dining room and bedroom three with the aforementioned shower room. To the first floor are two further double bedrooms and family bathroom. Viewing is recommended.

#### **ENTRANCE PORCH**

Enter via obscured double glazed door having two Upvc double glazed windows to side, obscured timber panelled door with matching side screens to Inner Hall

#### **INNER HALL**

Having dog leg stair case raising to first floor landing, double panelled radiator, under stairs storage cupboard, doors to Lounge/Dining room and Bedroom Three further sliding door to Kitchen

## **KITCHEN**

 $7'10''\,x\,7'6''\,(2.4m\,x\,2.3m\,)$ 

Having high and base level cupboard units, drawer space with rolled edged work tops, double panelled radiator, double glazed window to front, built in double oven and electric hob, further appliance, sink and half drainer with mixer tap and wall mounted boiler

## LOUNGE/DINING ROOM

lounge area 11'5" x 18'8" and dining area 7'2" x 8 (lounge area 3.5m x 5.7m and dining area 2.2m x 2.6)

Having double glazed windows to both front and rear, two double panelled radiators, ceiling coving, brick built feature fireplace housing gas fire, and Tv plinth, the dining area is partly separated with raised display shelf

## **BEDROOM THREE**

 $7'2'' \times 8'10'' (2.2m \times 2.7m)$ 

Single bedroom having single panelled radiator and double glazed window over looking rear garden, door to En-Suite Shower Room

## **EN-SUITE SHOWER ROOM**

Having recently been refitted with three piece suite comprising close coupled Wc, pedestal wash hand basin and fully tiled shower cubicle, complimentary tiling to walls, obscured double glazed window to rear and spot lights

## **LANDING**

Having double glazed window to side, built in double storage cupboard with sliding doors, loft hatch, doors to Two Double Bedrooms and Bathroom

#### DOUBLE BEDROOM ONE

 $11'5" \times 9'10" (3.5m \times 3m)$ 

Having double glazed window to front, single panelled radiator and eaves storage space

#### **DOUBLE BEDROOM TWO**

8'10" x 11'5" (2.7m x 3.5m)

Having double glazed window to rear, single panelled radiator and eaves storage space

## **BATHROOM**

Having obscured double glazed window to side, built in over stairs storage cupboard, three piece suite comprising of concealed low level Wc, vanity wash hand basin with cupboards under and twin grip panelled bath with shower attachment, complimentary tiling to walls and single panelled radiator