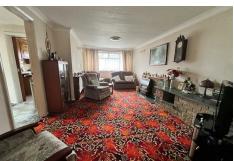

## LOUNGE/DINING ROOM

lounge area 11'5" x 18'8" and dining area 7'2" x 8 (lounge area 3.5m x 5.7m and dining area 2.2m x 2.6)

Having double glazed windows to both front and rear, two double panelled radiators, ceiling coving, brick built feature fireplace housing gas fire, and Tv plinth, the dining area is partly separated with raised display shelf