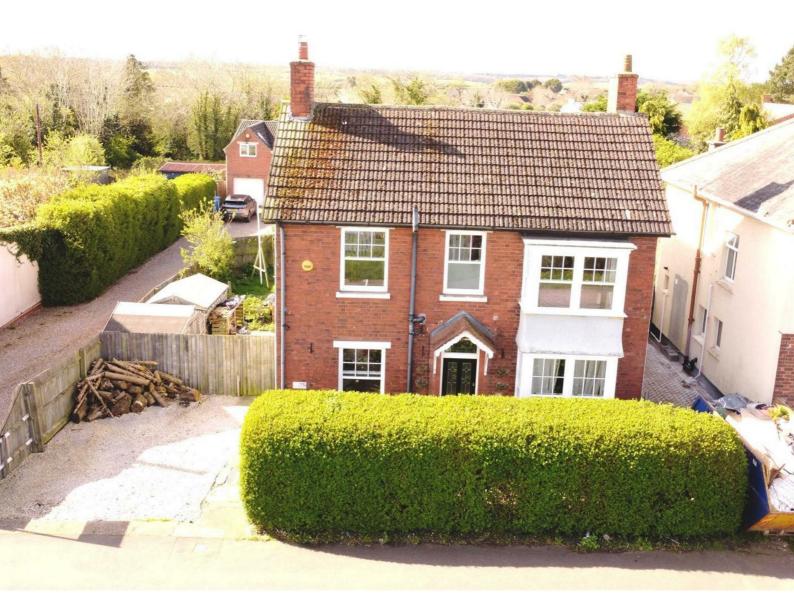

## 75 Braybrooke Road, Desborough NN14 2LJ

Viewing is recommended within this impressive THREE DOUBE BEDROOM double fronted detached Family home with a South aspect private rear garden. Gas central heated and quality sash style Upvc double glazed. Reception Hall, Loung/sitting room with wood burner and double doors onto the rear garden,. Separate dining room, re-fitted Kitchen and utility cupboard. Gallery Landing to re-fitted bathroom and three good bedrooms with en-suite to master.

Front court and graved parking with gate to sizeable rear garden.

Approx floor area at 102 sq.m (1,097 sq.ft)

NEW ON
Offers In Excess Of
£275,000

23 High Street, Rothwell 01536 418100 info@simonac.co.uk simonac.co.uk