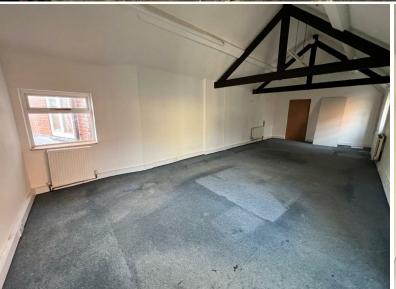

## **MAIN OFFICE**

 $23'1" \times 11'10"$  widening to 12'11" (7.06m x 3.62m widening to 3.96m)

Providing 35.6 sq meters (383 sq ft gross) Juliet double doors overlooking front court and window to rear, vaulted ceiling with wooden beams, toilet and kitchenette facilities shared with adjoining office