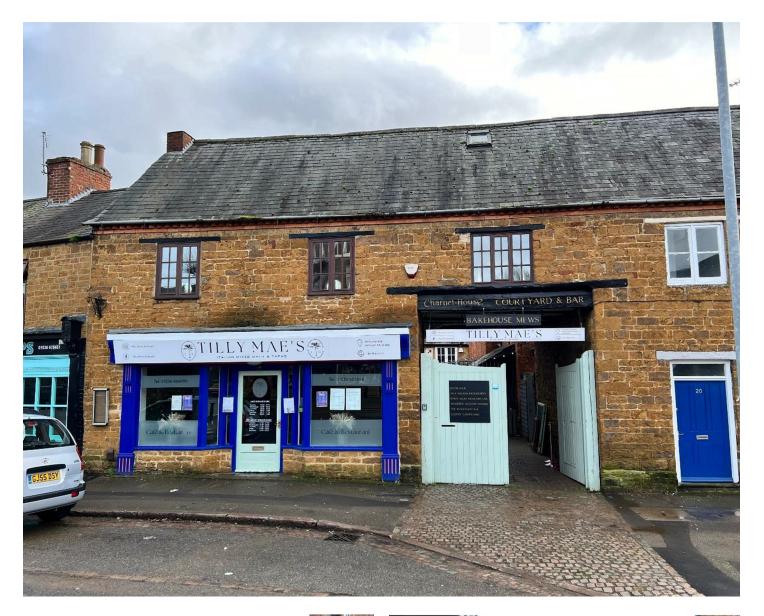

ACCESSED VIA BANKHOUSE MEWS AND OVERLOOKING MARKET SQUARE WITHIN THE HEARTH OF ROTHWELL TOWN CENTRE.

The Bakehouse Mews is an ideal office location offering existing businesses. There is parking close by in the market square and access to good local amenities.