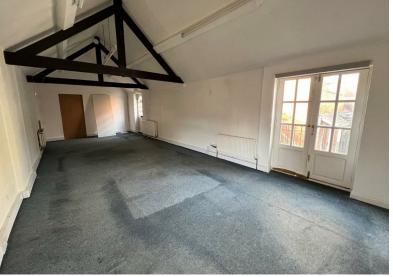

## **MAIN OFFICE**

 $23'1" \times 11'10"$  widening to 12'11" (7.06m x 3.62m widening to 3.96m)

Providing 35.6 sq meters (383 sq ft gross) Juliet double doors overlooking front court and window to rear, vaulted ceiling with wooden beams, toilet and kitchenette facilities shared with adjoining office