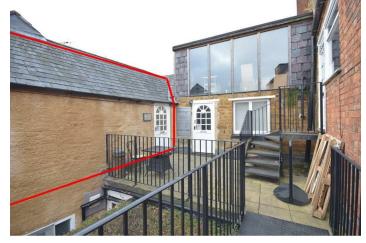

## **ENTRANCE**

Stair way raising to the front terrace with door to Office Suite