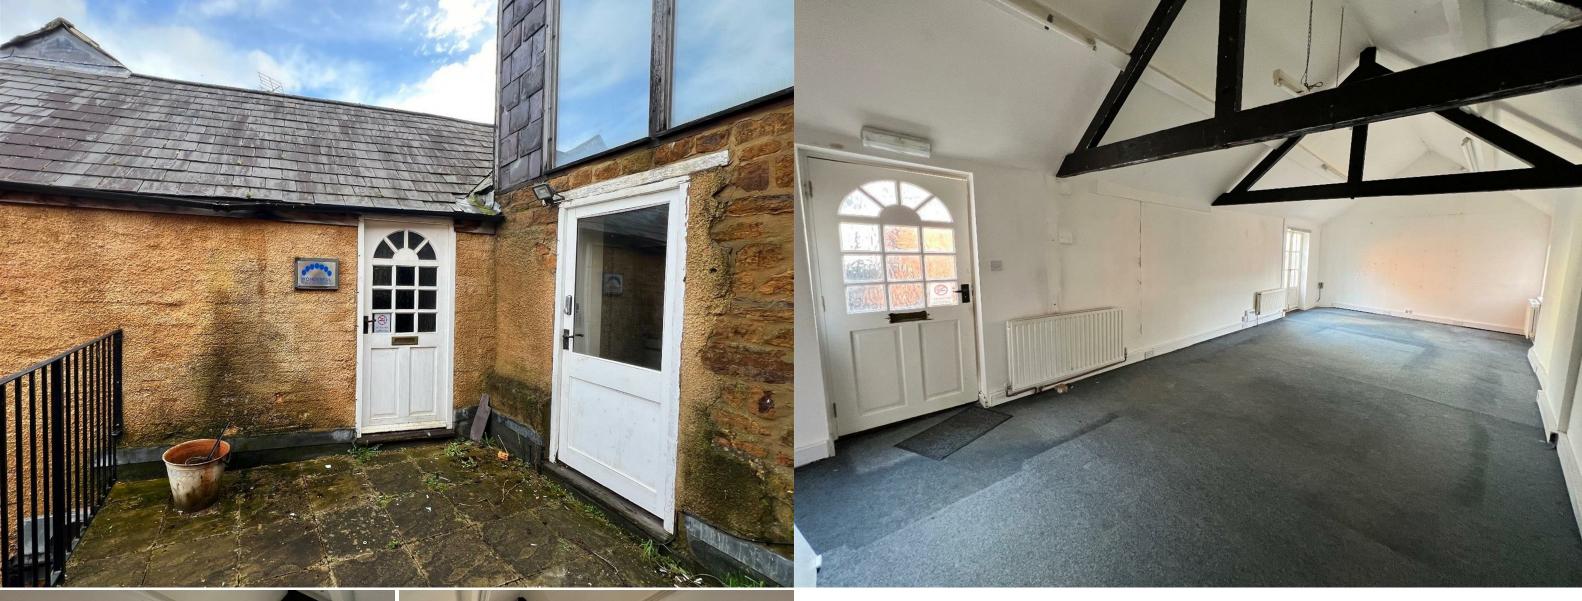

## **ENTRANCE**

Stair way raising to the front terrace with door to Office Suite

## **ENTRANCE HALL**

Via opaque and glazed/timber paneled door,