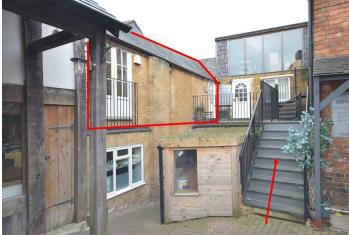

## **MAIN OFFICE**

 $23'1" \times 11'10"$  widening to 12'11" (7.06m x 3.62m widening to 3.96m)

Providing 35.6 sq meters (383 sq ft gross) Juliet double doors overlooking front court and window to rear, vaulted ceiling with wooden beams, toilet and kitchenette facilities shared with adjoining office