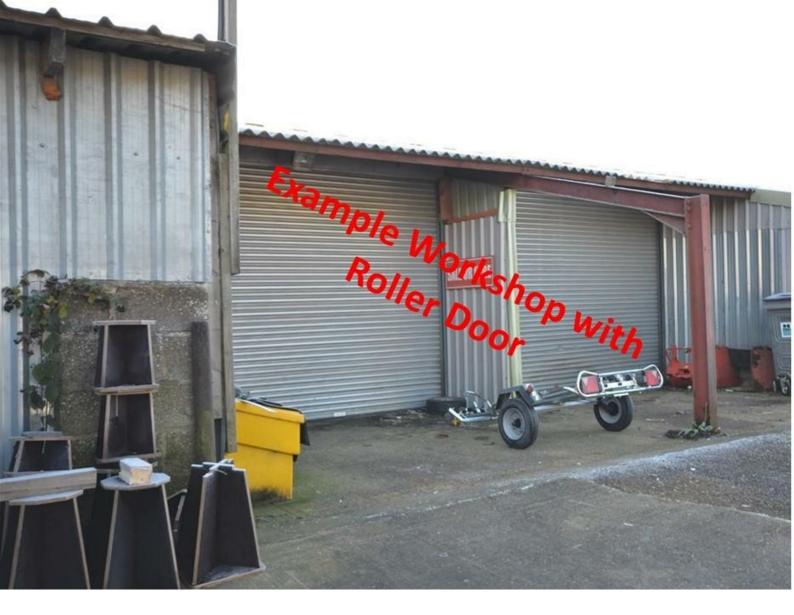

## Unit 3 Rothwell Road, Desborough NN14 2NT

- Commercial Workshop
- Good Road Access
- Approx. 25ft (7.62m) x 25ft (7.62m)
- No Car or vehicle Companies

PRICE £850

23 High Street, Rothwell 01536 418100 info@simonac.co.uk simonac.co.uk

Located on Small former Farm holding now industrial development within rural setting with good access to A14. A1 and M1. (Post Code; NN14 2NT) is this commercial workshop. The work shop is Approximately 25ft (7.62m) x 25ft (7.62m) offering access by roller bar door plus power and lighting. SORRY - NO CAR/VEHICLE COMPANIES Please call for further information.