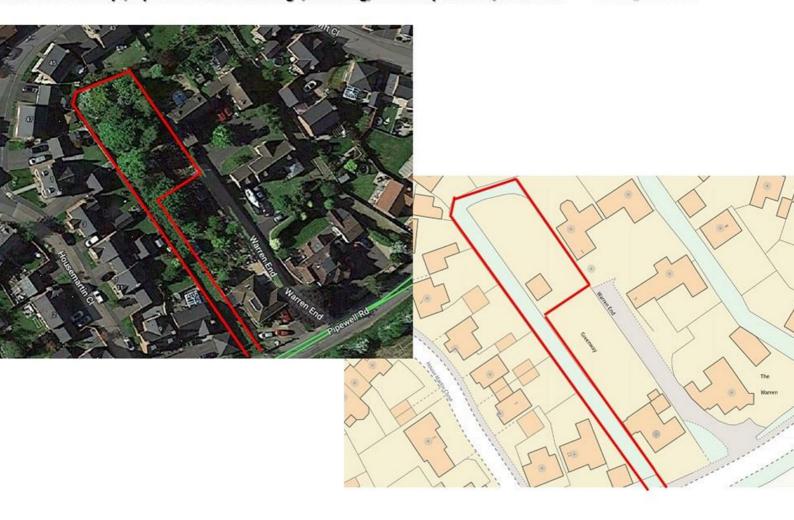

## Land to the rear of Greenways Pipewell Road,

- Option Agreement Available
- Approx total area including access c. 1,000 sq.m potential build area show in orange on guide plan
- Option Agreement price £7,500 and period of 7 months
- Describable position land with access
- No Planning permission at present

PRICE £180,000 GUIDE PRICE

23 High Street, Rothwell 01536 418100 info@simonac.co.uk simonac.co.uk

Potential Building Land (subject to planning and as outlined in orange on the guide plan). Located towards the outskirts of the town and discretely located with its own access running alongside and to the rear of Greenways, Pipewell Road Desborough Northants. Please see attached as a guide to land layout and approx area 1,000 sq.m including c. 51m road long access point to the main plot area of c. 42m x 20m. All providing an approx. parameter totalling c. 222m.