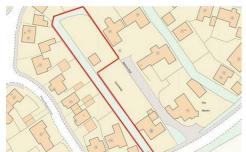

## Land to the rear of Greenways Pipewell Road,

- Option Agreement Available
- Approx total area including access c. 1,000 sq.m potential build area show in orange on guide plan
- Option Agreement price £7,500 and period of 7 months
- Describable position land with access
- No Planning permission at present

PRICE £180,000 GUIDE PRICE

23 High Street, Rothwell 01536 418100 info@simonac.co.uk simonac.co.uk

Potential Building Land (subject to planning and as outlined in orange on the guide plan). Located towards the outskirts of the town and discretely located with its own access running alongside and to the rear of Greenways, Pipewell Road Desborough Northants. Please see attached as a guide to land layout and approx area 1,000 sq.m including c. 51m road long access point to the main plot area of c. 42m x 20m. All providing an approx. parameter totalling c. 222m.