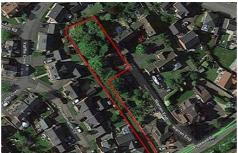

## Land to the rear of Greenways Pipewell Road,

- Option Agreement Available
- Approx total area including access c. 1,000 sq.m potential build area show in orange on guide plan
- Option Agreement price £7,500 and period of 7 months
- Describable position land with access
- No Planning permission at present

PRICE £180,000 GUIDE PRICE

23 High Street, Rothwell 01536 418100 info@simonac.co.uk simonac.co.uk

Potential Building Land (subject to planning and as outlined in orange on the guide plan). Located towards the outskirts of the town and discretely located with its own access running alongside and to the rear of Greenways, Pipewell Road Desborough Northants. Please see attached as a guide to land layout and approx area 1,000 sq.m including c. 51m road long access point to the main plot area of c. 42m x 20m. All providing an approx. parameter totalling c. 222m.