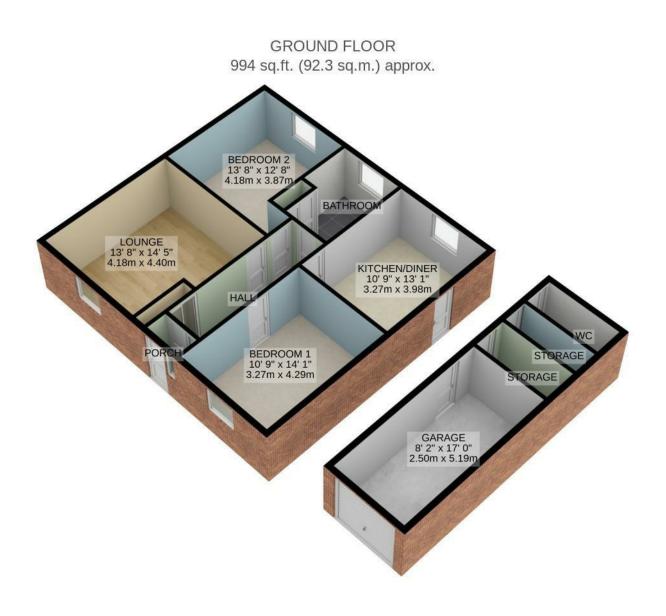

# Harrington Road, Rothwell NN14 6AR

TOTAL FLOOR AREA : 994 sq.ft. (92.3 sq.m.) approx.

## PORCH

Via opaque double glazed panelled doors, tiled floor and further door to Reception Hall

#### **RECEPTION HALL**

Having wood bock style flooring, panelled doors to all rooms, cloaks cupboard, loft hatch and radiator

#### LOUNGE/SITTING ROOM

14'0 x 12'2 (4.27m x 3.71m ) Having Upvc double glazed window to front and double panelled radiator under, feature fire surround, wall light points

## KITCHEN/BREAKFAST ROOM

13'0 x 10'9 (3.96m x 3.28m )

Offering a comprehensive range of modern high and base level cupboard units with drawer space and work tops having tiled surrounds, integrated fridge/freezer, electric oven, hob and hood, Upvc double glazed window to rear and door to Side Porch

## **SIDE PORCH**

Having doors to two good size storage cupboards, Garage and Wc

## WC

Comprising close coupled Wc and wash hand basin and opaque window to rear

#### **DOUBLE BEDROOM ONE**

14'0 x 10'9 (4.27m x 3.28m ) Having Upvc double glazed window to front and radiator under

## DOUBLE BEDROOM TWO

 $42'7'''0'0'' \ge 32'9'''32'9'' (13'0 \ge 10'10$  ) Having Upvc double glazed window to rear and radiator

## BATHROOM

Refitted three piece suite comprising close coupled Wc, pedestal wash hand basin and panelled bath with screen and shower over, tiled surrounds and opaque Upvc double glazed window to rear and heated towel rail/radiator

## GARAGE

Having up and over door with power and lighting connected