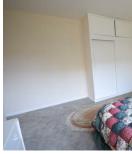

#### **DOUBLE BEDROOM ONE**

14'0 x 10'9 (4.27m x 3.28m ) Having Upvc double glazed window to front and radiator under

## DOUBLE BEDROOM TWO

 $42'7'''0'0'' \ge 32'9'''32'9'' (13'0 \ge 10'10$  ) Having Upvc double glazed window to rear and radiator