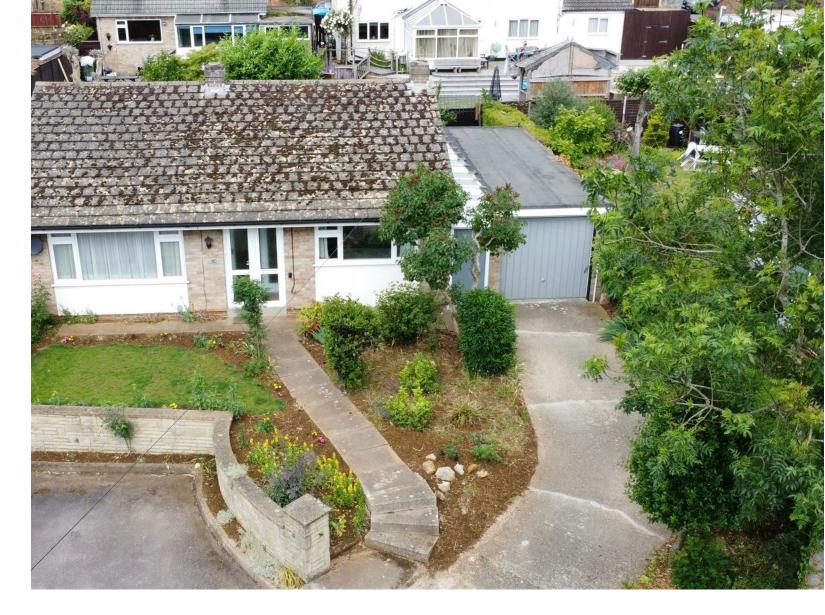

23 High Street, Rothwell 01536 418100 info@simonac.co.uk simonac.co.uk

\*\*IN PERSON AND VIDEO VIEWINGS AVAILABLE \*\* Occupying a pleasant cul-de-sac position is this very well presented and much improved TWO double bedroom detached Bungalow with front and rear gardens, parking and garage. Gas central heated and double glazed. Porch, hallway, lounge/sitting room. Modern kitchen/breakfast room with integrated appliance, side hall to utility store and separate W.C. Two bedrooms and re-fitted bathroom with shower over. NO CHAIN.

## **OUTSIDE FRONT**

Well kept gardens to front and rear with the front having shrub and flower beds, lawned areas and pathway leading to entrance door, driveway for several vehicles and in turn giving access to Garage

## **OUTSIDE REAR**

The rear garden is also lawned having shrub and flower borders, mature trees and enclosed via panelled fencing

call to view 01536 418100