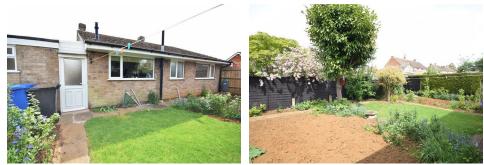

## **OUTSIDE FRONT**

Well kept gardens to front and rear with the front having shrub and flower beds, lawned areas and pathway leading to entrance door, driveway for several vehicles and in turn giving access to Garage

## **OUTSIDE REAR**

The rear garden is also lawned having shrub and flower borders, mature trees and enclosed via panelled fencing

call to view 01536 418100