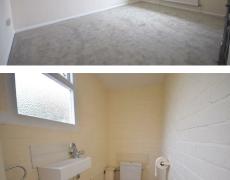

#### LOUNGE/SITTING ROOM

14'0 x 12'2 (4.27m x 3.71m ) Having Upvc double glazed window to front and double panelled radiator under, feature fire surround, wall light points

## WC

Comprising close coupled Wc and wash hand basin and opaque window to rear