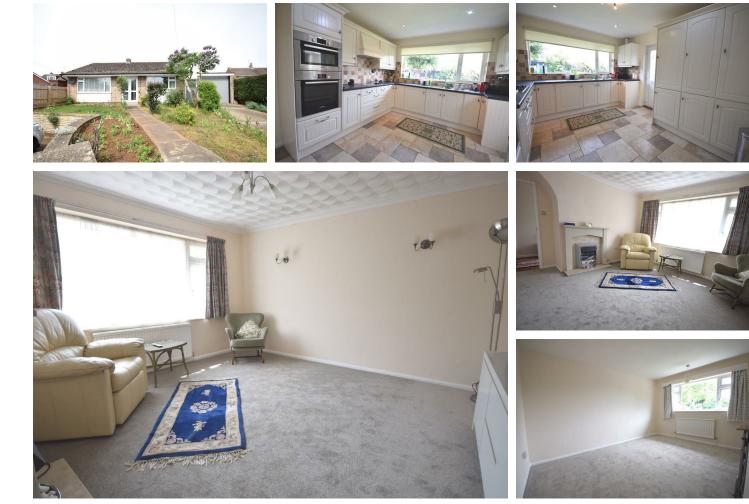

#### LOUNGE/SITTING ROOM

14'0 x 12'2 (4.27m x 3.71m ) Having Upvc double glazed window to front and double panelled radiator under, feature fire surround, wall light points

## KITCHEN/BREAKFAST ROOM

13'0 x 10'9 (3.96m x 3.28m )

Offering a comprehensive range of modern high and base level cupboard units with drawer space and work tops having tiled surrounds, integrated fridge/freezer, electric oven, hob and hood, Upvc double glazed window to rear and door to Side Porch

23 High Street, Rothwell 01536 418100 info@simonac.co.uk simonac.co.uk

\*\*IN PERSON AND VIDEO VIEWINGS AVAILABLE \*\* Occupying a pleasant cul-de-sac position is this very well presented and much improved TWO double bedroom detached Bungalow with front and rear gardens, parking and garage. Gas central heated and double glazed. Porch, hallway, lounge/sitting room. Modern kitchen/breakfast room with integrated appliance, side hall to utility store and separate W.C. Two bedrooms and re-fitted bathroom with shower over. NO CHAIN.