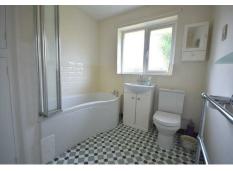

## BATHROOM

Refitted three piece suite comprising close coupled Wc, pedestal wash hand basin and panelled bath with screen and shower over, tiled surrounds and opaque Upvc double glazed window to rear and heated towel rail/radiator