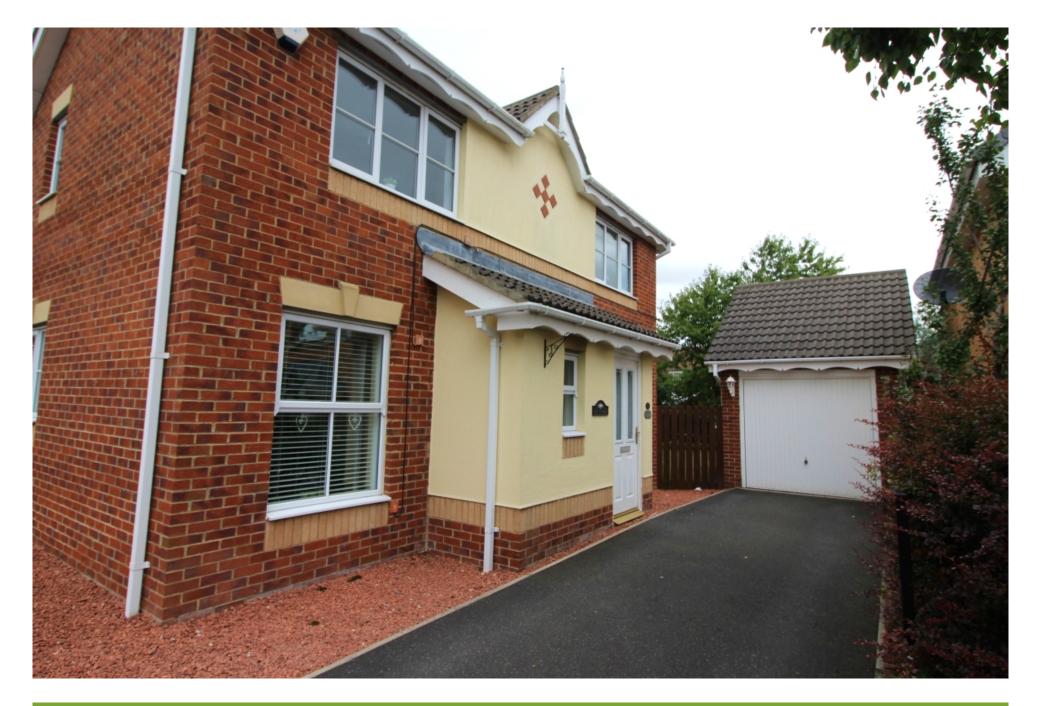

## Property Description

A MODERN WELL PRESENTED THREE BEDROOMED DETACHED HOUSE WITH A REFITTED KITCHEN. This family home is in good decorative order throughout and briefly includes, entrance hall, lounge, kitchen/dining room, three bedrooms, ensuite shower room and a bathroom. Gas central heating system and double glazed windows. Externally a driveway to a garage and a pleasant rear garden. EPC Rating - D.

## Our View

A beautiful modern detached house which is located within the Castlefields development which is convenient for local shopping and transport facilities. There is a spacious lounge along with a kitchen/dining room which could be used as a family room also. Internal viewing is recommended to appreciate the style ans space of accommodation on offer.