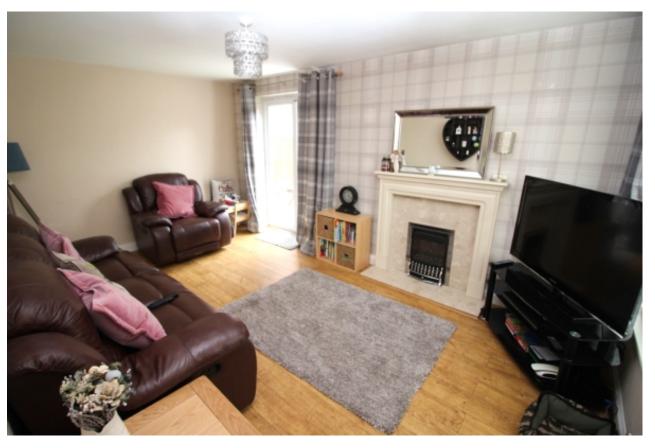

## Property Description

A MODERN WELL PRESENTED THREE BEDROOMED DETACHED HOUSE WITH A REFITTED KITCHEN. This family home is in good decorative order throughout and briefly includes, entrance hall, lounge, kitchen/dining room, three bedrooms, ensuite shower room and a bathroom. Gas central heating system and double glazed windows. Externally a driveway to a garage and a pleasant rear garden. EPC Rating - D.

## Our View

A beautiful modern detached house which is located within the Castlefields development which is convenient for local shopping and transport facilities. There is a spacious lounge along with a kitchen/dining room which could be used as a family room also. Internal viewing is recommended to appreciate the style ans space of accommodation on offer.