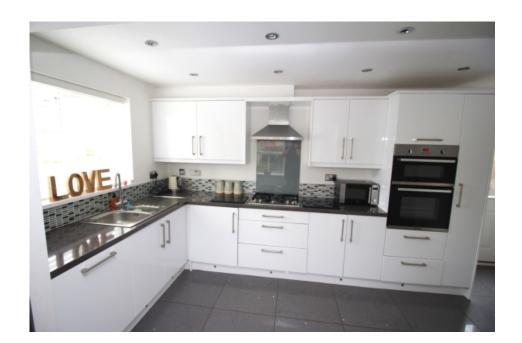

## Property Description

A MODERN WELL PRESENTED THREE BEDROOMED DETACHED HOUSE WITH A REFITTED KITCHEN. This family home is in good decorative order throughout and briefly includes, entrance hall, lounge, kitchen/dining room, three bedrooms, ensuite shower room and a bathroom. Gas central heating system and double glazed windows. Externally a driveway to a garage and a pleasant rear garden. EPC Rating - D.

## Our View

A beautiful modern detached house which is located within the Castlefields development which is convenient for local shopping and transport facilities. There is a spacious lounge along with a kitchen/dining room which could be used as a family room also. Internal viewing is recommended to appreciate the style ans space of accommodation on offer.