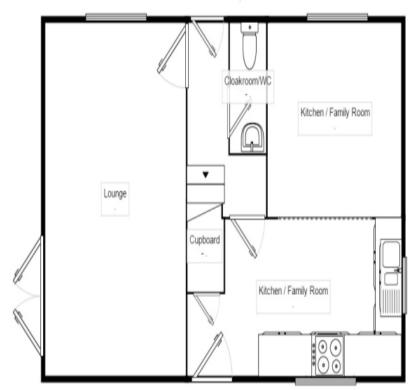

## Property Description

A MODERN WELL PRESENTED THREE BEDROOMED DETACHED HOUSE WITH A REFITTED KITCHEN. This family home is in good decorative order throughout and briefly includes, entrance hall, lounge, kitchen/dining room, three bedrooms, ensuite shower room and a bathroom. Gas central heating system and double glazed windows. Externally a driveway to a garage and a pleasant rear garden. EPC Rating - D.

## Our View

A beautiful modern detached house which is located within the Castlefields development which is convenient for local shopping and transport facilities. There is a spacious lounge along with a kitchen/dining room which could be used as a family room also. Internal viewing is recommended to appreciate the style ans space of accommodation on offer.

## Location

Travelling west along Prudhoe Front Street take a right turn into Station Road continue then take a right turn into Castlefields Drive, continue then take a right turn into Tilley Crescent and number 20 is located on the right hand side. Ground Floor Floor Size: 36.7 m², 395.3 f