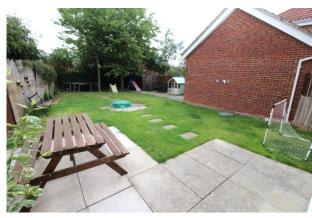

## Property Description

A MODERN WELL PRESENTED THREE BEDROOMED DETACHED HOUSE WITH A REFITTED KITCHEN. This family home is in good decorative order throughout and briefly includes, entrance hall, lounge, kitchen/dining room, three bedrooms, ensuite shower room and a bathroom. Gas central heating system and double glazed windows. Externally a driveway to a garage and a pleasant rear garden. EPC Rating - D.

## Our View

A beautiful modern detached house which is located within the Castlefields development which is convenient for local shopping and transport facilities. There is a spacious lounge along with a kitchen/dining room which could be used as a family room also. Internal viewing is recommended to appreciate the style ans space of accommodation on offer.