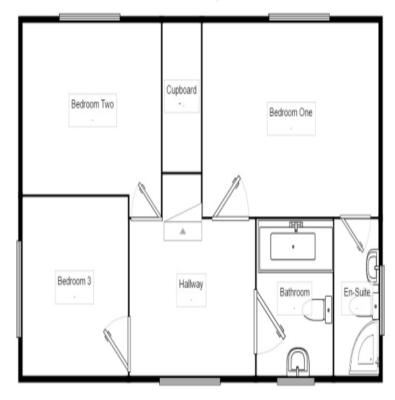

## Property Description

A MODERN WELL PRESENTED THREE BEDROOMED DETACHED HOUSE WITH A REFITTED KITCHEN. This family home is in good decorative order throughout and briefly includes, entrance hall, lounge, kitchen/dining room, three bedrooms, ensuite shower room and a bathroom. Gas central heating system and double glazed windows. Externally a driveway to a garage and a pleasant rear garden. EPC Rating - D.

First Floor Floor Size: 36.7 m², 395.3 ft²

Measurements are approximate. Not to scale. For illustrative purposes only.

IMPORTANT NOTE TO PURCHASERS: We endeavour to make our sales particulars accurate and reliable, however, they do not constitute or form part of an offer or any contract and none is to be relied upon as statements of representation or fact. The services, systems and appliances listed in this specification have not been tested by us and no guarantee as to their operating ability or efficiency is given. All measurements have been taken as guide to prospective buyers only, and are not precise. Floor plans where included are not to scale and accuracy is not guaranteed. If you require clarification or further information on any points, please contact us, especially if you are travelling some distance to view. Fixtures and fittings other than those mentioned are to be agreed with the seller.