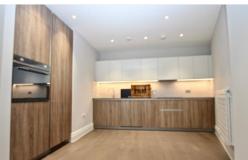

offers a spacious open plan reception room with high specification fitted kitchen and a door opening out to a private terrace overlooking the landscaped residents garden.

Double Bedroom with views over the terrace and landscaped garden and fitted wardrobes.

- 1 Bedroom Contemporary Apartment
- Spacious Open Plan Reception Roomwith a high specification kitchen
- Double Bedroom with fitted wardrobes
- Luxury Bathroom
- Private Terrace overlooking the Landscaped internal garden
- Storage/Utility Cupboard
- 677 sqft 1<sup>st</sup> Floor
- 24hr Concierge
- Residents Health Suite
- Cinema Room
- Meeting / Media Room
- Service Charge: £3,471.82 per annum
- Ground Rent: £350 per annum
- Lease: 992 years remaining
- Council Tax: Band D £2,488.35 per annum
- No onw ard Chain