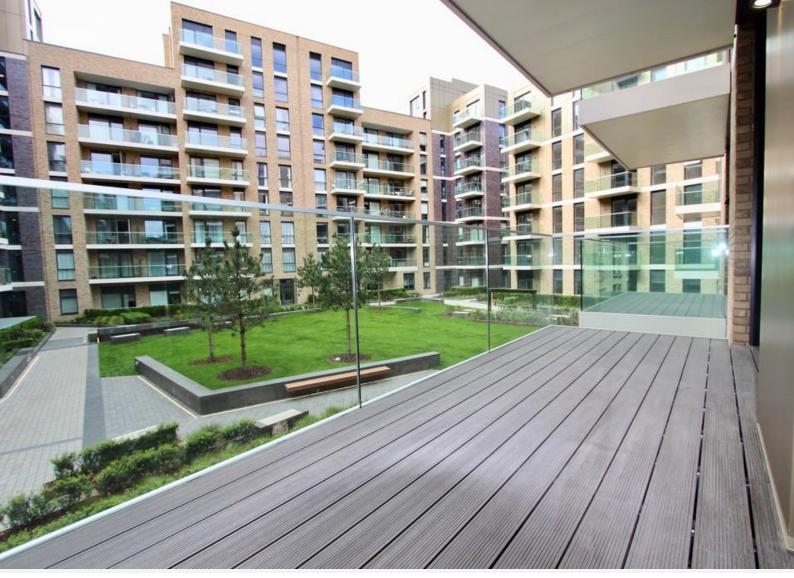

offers a spacious open plan reception room with high specification fitted kitchen and a door opening out to a private terrace overlooking the landscaped residents garden.

Double Bedroom with views over the terrace and landscaped garden and fitted wardrobes.

Residents Health Suite, Cinema Room and Meeting Room.

Queenshurst square was built by Berkeley Homes just 7 years ago and is located in central Kingston close to the River Thames, the Historic Town Centre and mainline station with frequent trains to London Waterloo

- 1 Bedroom Contemporary Apartment
- Spacious Open Plan Reception Roomwith a high specification kitchen
- Double Bedroom with fitted wardrobes
- Luxury Bathroom
- Private Terrace overlooking the Landscaped internal garden
- Storage/Utility Cupboard
- 677 sqft 1<sup>st</sup> Floor
- 24hr Concierge
- Residents Health Suite
- Cinema Room
- Meeting / Media Room
- Service Charge: £3,471.82 per annum
- Ground Rent: £350 per annum
- Lease: 992 years remaining
- Council Tax: Band D £2,488.35 per annum
- No onw ard Chain