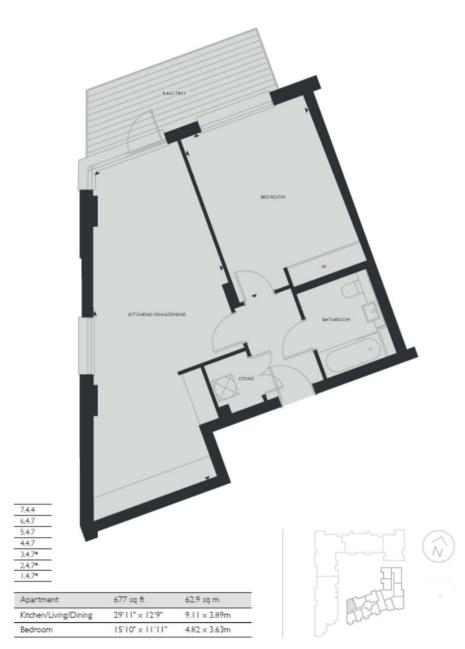

## 1 Bedroom Luxury Apartment Queenshurst Square, Kingston Upon Thames. £499,950 Leasehold

1 Bedroom contemporary apartment, offered to the market for sale in Queenshurst Square, Kingston upon Thames.

This larger than average 1 bedroom apartment, boasting 677 sq ft of internal living space,

offers a spacious open plan reception room with high specification fitted kitchen and a door opening out to a private terrace overlooking the landscaped residents garden.

Double Bedroom with views over the terrace and landscaped garden and fitted wardrobes.

Elegant and spacious luxury bathroom & Hallway storage and utility cupboard.

This contemporary apartment is situated on the 1st floor within the Queenshurst Square development with 24hr Concierge Service, Landscaped Internal Courtyard Garden with water features,

WWW.STACKANDBONNER.COM

Roorplans shown for Queenshurst are for approximate measurements only. Exact layouts and sizes may vary. All measurements may vary within a tolerance of 5%. The dimensions are not intended to be used for carpet sizes, appliance sizes or items of furniture.

- 1 Bedroom Contemporary Apartment
- Spacious Open Plan Reception Roomwith a high specification kitchen
- Double Bedroom with fitted wardrobes
- Luxury Bathroom
- Private Terrace overlooking the Landscaped internal garden
- Storage/Utility Cupboard
- 677 sqft 1<sup>st</sup> Floor
- 24hr Concierge
- Residents Health Suite
- Cinema Room
- Meeting / Media Room
- Service Charge: £3,471.82 per annum
- Ground Rent: £350 per annum
- Lease: 992 years remaining
- Council Tax: Band D £2,488.35 per annum
- No onw ard Chain