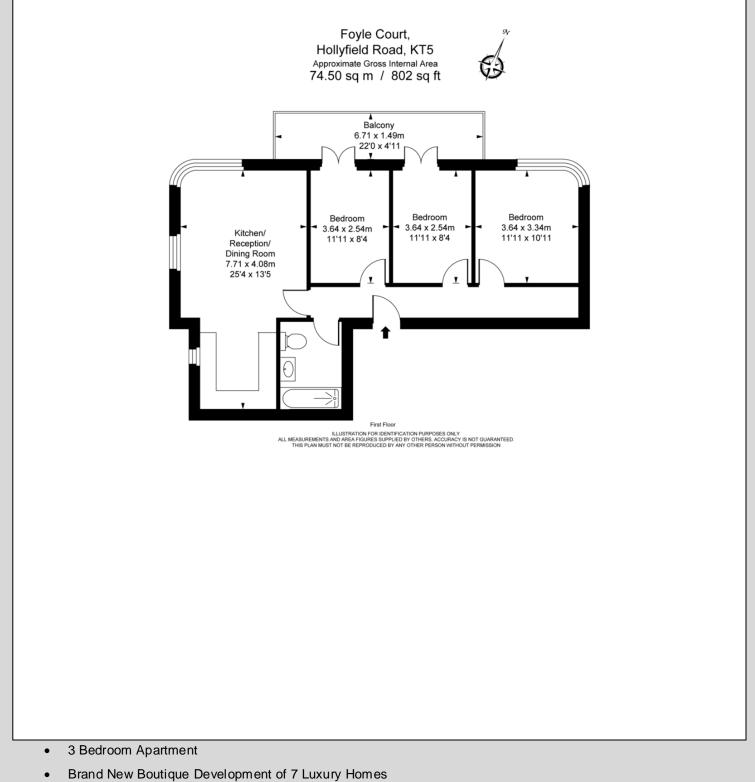

## 3 Bedroom Apartment Hollyfield Road, Surbiton. £610,000 Share of Freehold / Leasehold 999

Apartment 4, Foyle Court, Hollyfield Road, Surbiton

Foyle Court, a brand new boutique development of just 7 luxury homes. This 3 bedroom apartment is located on the 1st floor of Foyle Court and boasts, 802 sq ft of internal living space with a private balcony.

Please note floorplans and images are for illustration purposes only, some images are taken of a previous development.

WWW.STACKANDBONNER.COM

020 8974 8844 sales@stackandbonner.com

- Private Balcony
- Open Plan Living/ Kitchen / Dining Room
- Luxury Bathroom
- High Specification Throughout
- 802 Sq ft
- 1st Floor
- Located Opposite Fishponds Conservation Area
- Close to Local Amenities and within a short walk of Surbiton Station
- Predicted Service Charge: £1,687 per annum
- Share of Freehold with a 999 year underlying lease