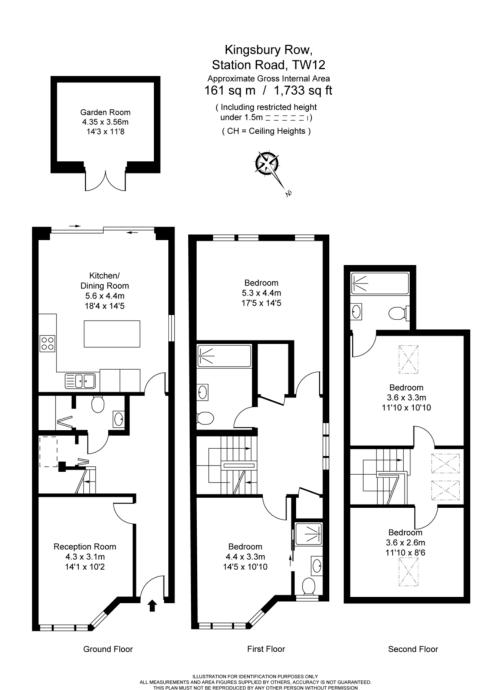

## 4 Bedroom Brand New Semi-Detached Family Home 45 Station Road, Hampton TW12 2BT £1,175,000 Freehold

Brand New 4 Double Bedroom Semi-Detached Family Home with a detached garden room.

Arranged over three floors and boasting 1,733 sq ft of internal living space.