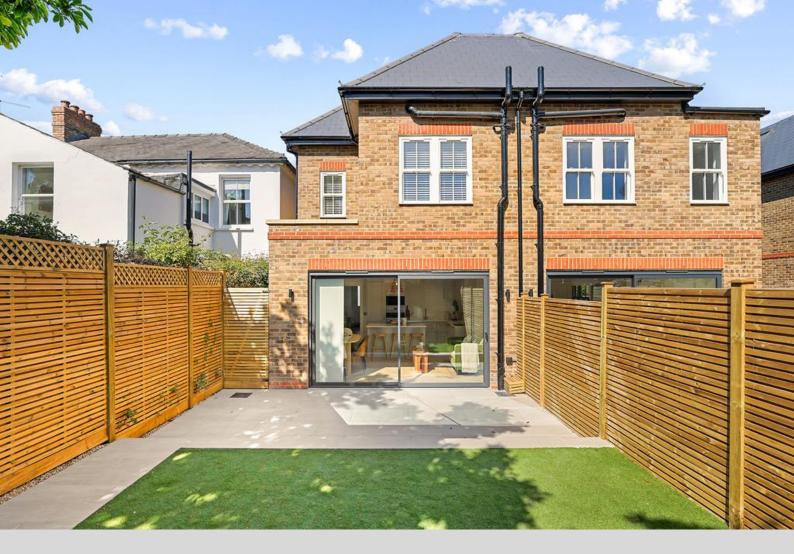

## 4 Bedroom Brand New Semi-Detached Family Home 45 Station Road, Hampton TW12 2BT £1,175,000 Freehold

Brand New 4 Double Bedroom Semi-Detached Family Home with a detached garden room.

Arranged over three floors and boasting 1,733 sq ft of internal living space.

Teddington and Kingston Town Centres.

2 car parking spots to the rear with EV Charging. 10 year new build warranty.

Please note - all internal images are of the show home

WWW.STACKANDBONNER.COM

- 4 Double Bedroom Semi-Detached Family Home
- Brand New Development of 4 Family Homes
- 1,733 sq ft arranged over 3 floors
- 3 Luxury Bathrooms
- Crafted herringbone flooring to the living areas
- Detached Garden Room
- Air-source heat pump
- 2 Parking Spots and EV Charging
- 10 year new build warranty
- Excellent Schools Nearby
- Great Transport Links
- Tranquil village location
- Close to Bushy Park and the River Thames