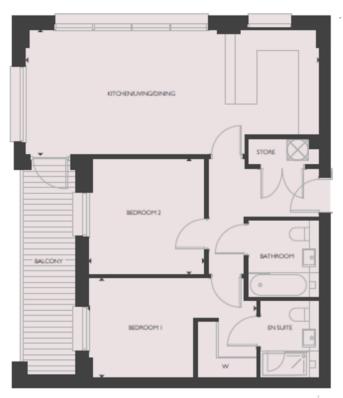

WWW.STACKANDBONNER.COM

| Apartment             | 774 sq ft   | 71.9 sq m   |
|-----------------------|-------------|-------------|
| Kitchen/Living/Dining | 11'9"×27'7" | 3.58 × 8.40 |
| Bedroom I             | 9'4"×15'9"  | 2.85 × 4.81 |
| Bedroom 2             | 10,11×10,11 | 3.32 × 3.33 |

 This unit type can be converted to suit wheelchair accessibility requirements.

Whilst every attempt has been made to ensure the accuracy of the floor plan contained here, measurements of doors, windows, rooms and any other items are approximate, and no responsibility is taken for any error, omission or misstatement.

This plan is for illustrative purposes only and should be used as such by any prospective purchaser.

The services systems and appliances shown have not been tested, and no guarantee of their operability or efficiency can be given.