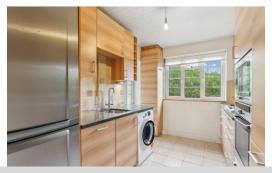

2 double bedrooms with wardrobe storage cupboards,

a well equipped kitchen and a spacious bathroom.

In addition, there is a private balcony located to off the kitchen.

This spacious property offers 717 sq ft of internal living space and is offered to the market with a share of freehold, and no onward chain.

- 2 Double Bedroom Apartment
- First/Top Floor
- With views over Richmond Park
- Spacious Reception Room with a Bay Window
- Well Equipped Kitchen
- Spacious Bathroom
- Private Balcony
- 717 sq ft
- Share of Freehold with an underlying lease of 952 years
- Offered to the market with no onward chain
- Service Charge: £1,281.37 per annum
- Council Tax: Band C £2,211.86 per annum