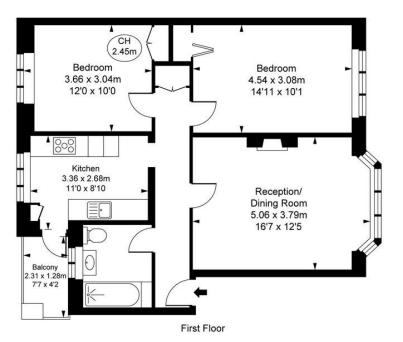

## Kingston Upon Thames, KT2

Approximate Gross Internal Area 66.59 sq m / 717 sq ft

FULHAMPERFORMANCE This plan is not to a given scale. A detailed layout plan with dimensions is available on request. All quoted measurements and areas are with and have been prepared in accordance with industry standards as defined in the RIGS Code of Measuring Practice of Fulham Performance

- 2 Double Bedroom Apartment
- First/Top Floor
- With views over Richmond Park
- Spacious Reception Room with a Bay Window
- Well Equipped Kitchen
- Spacious Bathroom
- Private Balcony
- 717 sq ft
- Share of Freehold with an underlying lease of 952 years
- Offered to the market with no onward chain
- Service Charge: £1,281.37 per annum
- Council Tax: Band C £2,211.86 per annum