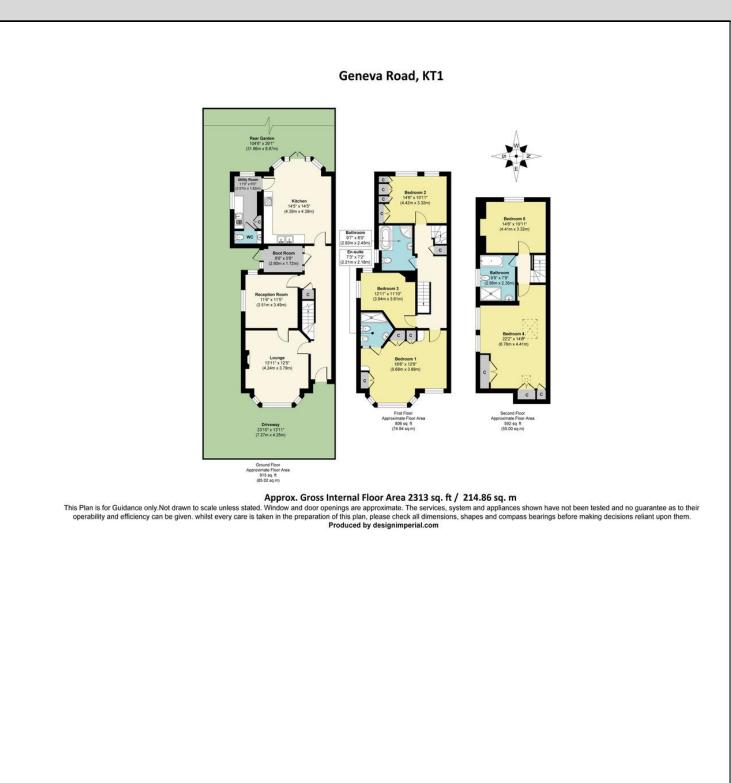

## 5 Bedroom Edwardian Family Home located in Kingston Upon Thames. £1,550,000 Freehold

Impressive and well presented, 5 Bedroom Edwardian Semi-Detached Family Home. Located in a prime leafy road in a quiet residential area of Kingston upon Thames This exquisite property boasts 2,313 sq ft of internal space, has an abundance of character features with bespoke finishings, stripped doors and double glazed windows. The large and Secluded rear garden has a raised patio/terrace area, the garden is laid to lawn and beautifully landscaped with Mature Trees and shrubs

Driveway parking to the front.

WWW.STACKANDBONNER.COM

020 8974 8844 sales@stackandbonner.com

- 5 Bedroom Edwardian Family Home
- 2,313 sq ft
- 2 Reception Rooms
- Kitchen/Dining/Family Room
- Utility Room
- 3 Bathrooms
- Boot Room
- Ample Storage Space Throughout
- Mature West Facing Garden
- Driveway Parking
- Council Tax: Band G £4,147.25 per annum