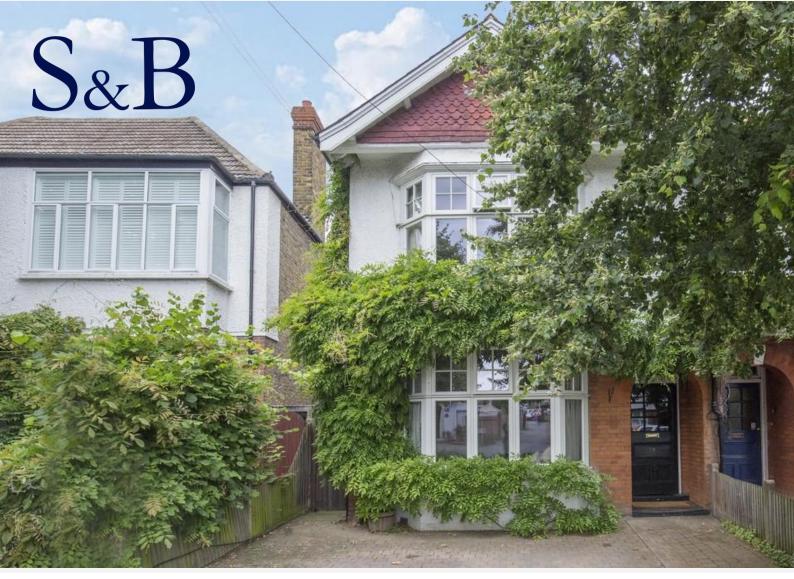

## 5 Bedroom Edwardian Family Home located in Kingston Upon Thames. £1,550,000 Freehold

Impressive and well presented, 5 Bedroom Edwardian Semi-Detached Family Home. Located in a prime leafy road in a quiet residential area of Kingston upon Thames This exquisite property boasts 2,313 sq ft of internal space, has an abundance of character features with bespoke finishings, stripped doors and double glazed windows. The large and Secluded rear garden has a raised patio/terrace area, the garden is laid to lawn and beautifully landscaped with Mature Trees and shrubs

Driveway parking to the front.

WWW.STACKANDBONNER.COM

020 8974 8844 sales@stackandbonner.com

- 5 Bedroom Edwardian Family Home
- 2,313 sq ft
- 2 Reception Rooms
- Kitchen/Dining/Family Room
- Utility Room
- 3 Bathrooms
- Boot Room
- Ample Storage Space Throughout
- Mature West Facing Garden
- Driveway Parking
- Council Tax: Band G £4,147.25 per annum