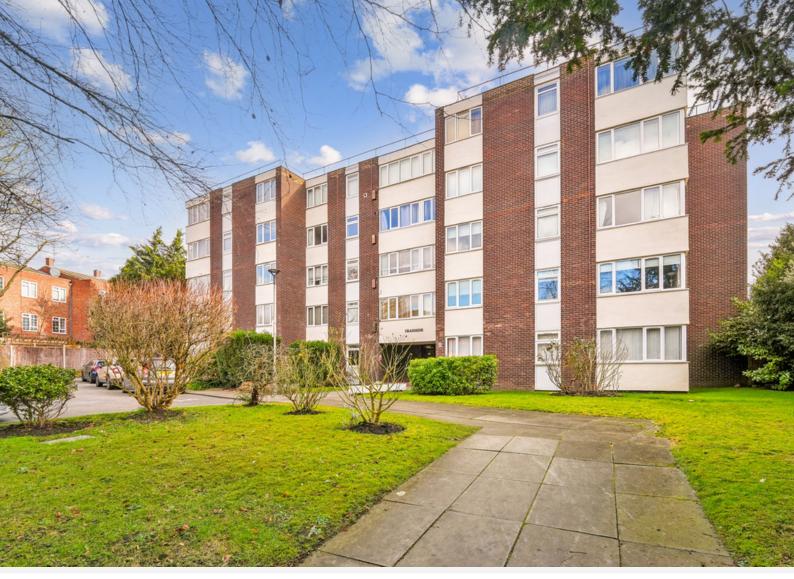

2 Bedroom Apartment Galsworthy Road, Kingston upon Thames £370,000 Share of Freehold with a long [956 year lease]

2 Bedroom Purpose Built Apartment with a Private Garage, conveniently located on Galsworthy Road in Kingston upon Thames. The apartment, situated on 2nd floor, very well presented, it is light, bright and airy with double aspect windows. Open Plan Reception / Kitchen / Dining Room. Shaker Style Kitchen with wood worktops and a breakfast bar. Principal Bedroom with fitted wardrobes and a further double bedroom also with fitted wardrobes. Modern White bathroom with ample storage.

Offered to the market, with no onward chain, and the property holds a share of freehold with a long 956 year lease.

WWW.STACKANDBONNER.COM

020 8974 8844 sales@stackandbonner.com

- Open Plan Kitchen / Living / Dining Room
- Double Aspect, Light Bright and Airy
- 2 Double Bedrooms
- Modern White Bathroom
- 2<sup>nd</sup> Floor 632 sq ft
- Private Garage and External Storage Cupboard.
- Lift Service
- Residents Communal Gardens
- Share of Freehold with an underlying Lease: 956 years remaining
- Service Charge: £2,311.61p.a. with a reserve fund contribution of £656.44 p.a. = £2,968.05 p.a.