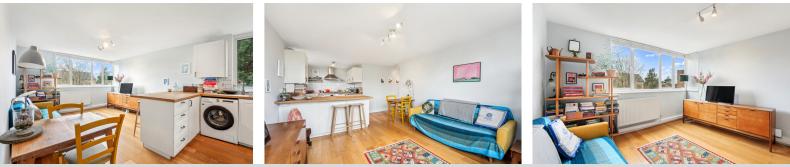

2 Bedroom Apartment Galsworthy Road, Kingston upon Thames £370,000 Share of Freehold with a long [956 year lease]

2 Bedroom Purpose Built Apartment with a Private Garage, conveniently located on Galsworthy Road in Kingston upon Thames. The apartment, situated on 2nd floor, very well presented, it is light, bright and airy with double aspect windows. Open Plan Reception / Kitchen / Dining Room. Shaker Style Kitchen with wood worktops and a breakfast bar. Principal Bedroom with fitted wardrobes and a further double bedroom also with fitted wardrobes. Modern White bathroom with ample storage.

Offered to the market, with no onward chain, and the property holds a share of freehold with a long 956 year lease.

WWW.STACKANDBONNER.COM

020 8974 8844 sales@stackandbonner.com

- Open Plan Kitchen / Living / Dining Room
- Double Aspect, Light Bright and Airy
- 2 Double Bedrooms
- Modern White Bathroom
- 2<sup>nd</sup> Floor 632 sq ft
- Private Garage and External Storage Cupboard.
- Lift Service
- Residents Communal Gardens
- Share of Freehold with an underlying Lease: 956 years remaining
- Service Charge: £2,311.61p.a. with a reserve fund contribution of £656.44 p.a. = £2,968.05 p.a.