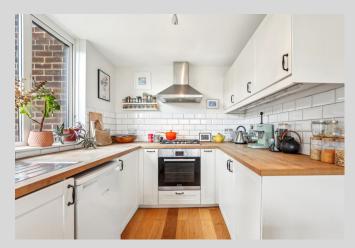

2 Bedroom Apartment Galsworthy Road, Kingston upon Thames £370,000 Share of Freehold with a long [956 year lease]

2 Bedroom Purpose Built Apartment with a Private Garage, conveniently located on Galsworthy Road in Kingston upon Thames. The apartment, situated on 2nd floor, very well presented, it is light, bright and airy with double aspect windows. Open Plan Reception / Kitchen / Dining Room. Shaker Style Kitchen with wood worktops and a breakfast bar. Principal Bedroom with fitted wardrobes and a further double bedroom also with fitted wardrobes. Modern White bathroom with ample storage.

Offered to the market, with no onward chain, and the property holds a share of freehold with a long 956 year lease.

WWW.STACKANDBONNER.COM

020 8974 8844 sales@stackandbonner.com

- Open Plan Kitchen / Living / Dining Room
- Double Aspect, Light Bright and Airy
- 2 Double Bedrooms
- Modern White Bathroom
- 2<sup>nd</sup> Floor 632 sq ft
- Private Garage and External Storage Cupboard.
- Lift Service
- Residents Communal Gardens
- Share of Freehold with an underlying Lease: 956 years remaining
- Service Charge: £2,311.61p.a. with a reserve fund contribution of £656.44 p.a. = £2,968.05 p.a.