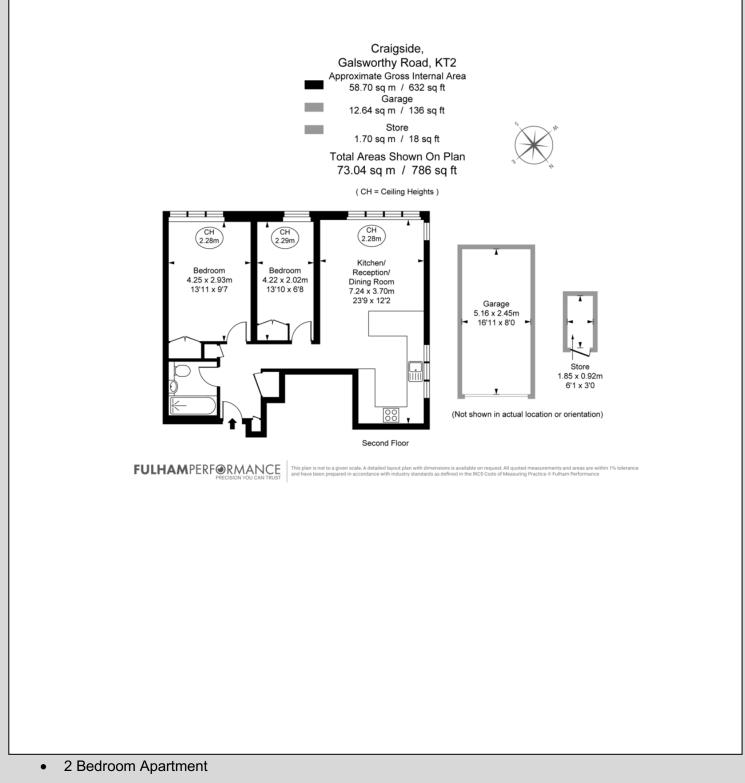

2 Bedroom Apartment Galsworthy Road, Kingston upon Thames £370,000 Share of Freehold with a long [956 year lease]

2 Bedroom Purpose Built Apartment with a Private Garage, conveniently located on Galsworthy Road in Kingston upon Thames. The apartment, situated on 2nd floor, very well presented, it is light, bright and airy with double aspect windows. Open Plan Reception / Kitchen / Dining Room. Shaker Style Kitchen with wood worktops and a breakfast bar. Principal Bedroom with fitted wardrobes and a further double bedroom also with fitted wardrobes. Modern White bathroom with ample storage.

Offered to the market, with no onward chain, and the property holds a share of freehold with a long 956 year lease.

WWW.STACKANDBONNER.COM

020 8974 8844 sales@stackandbonner.com

- Open Plan Kitchen / Living / Dining Room
- Double Aspect, Light Bright and Airy
- 2 Double Bedrooms
- Modern White Bathroom
- 2<sup>nd</sup> Floor 632 sq ft
- Private Garage and External Storage Cupboard.
- Lift Service
- Residents Communal Gardens
- Share of Freehold with an underlying Lease: 956 years remaining
- Service Charge: £2,311.61p.a. with a reserve fund contribution of £656.44 p.a. = £2,968.05 p.a.