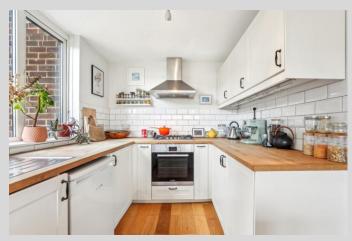

## 2 Bedroom Apartment Galsworthy Road, Kingston upon Thames £375,000 Share of Freehold

2 Bedroom Purpose Built Apartment with a Private Garage, conveniently located on Galsworthy Road in Kingston upon Thames. The apartment, situated on 2nd floor, very well presented, it is light, bright and airy with double aspect windows. Open Plan Reception / Kitchen / Dining Room. Shaker Style Kitchen with wood worktops and a breakfast bar. Principal Bedroom with fitted wardrobes and a further double bedroom also with fitted wardrobes. Modern White bathroom with ample storage.