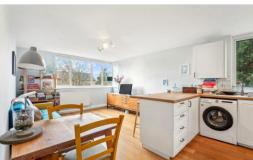

## 2 Bedroom Apartment Galsworthy Road, Kingston upon Thames £375,000 Share of Freehold

2 Bedroom Purpose Built Apartment with a Private Garage, conveniently located on Galsworthy Road in Kingston upon Thames. The apartment, situated on 2nd floor, very well presented, it is light, bright and airy with double aspect windows. Open Plan Reception / Kitchen / Dining Room. Shaker Style Kitchen with wood worktops and a breakfast bar. Principal Bedroom with fitted wardrobes and a further double bedroom also with fitted wardrobes. Modern White bathroom with ample storage.