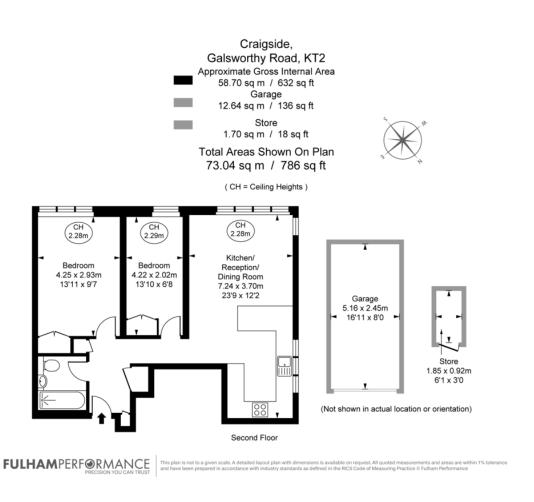

## 2 Bedroom Apartment Galsworthy Road, Kingston upon Thames £375,000 Share of Freehold

2 Bedroom Purpose Built Apartment with a Private Garage, conveniently located on Galsworthy Road in Kingston upon Thames. The apartment, situated on 2nd floor, very well presented, it is light, bright and airy with double aspect windows. Open Plan Reception / Kitchen / Dining Room. Shaker Style Kitchen with wood worktops and a breakfast bar. Principal Bedroom with fitted wardrobes and a further double bedroom also with fitted wardrobes. Modern White bathroom with ample storage.

Offered to the market, with no onward chain, and the property holds a share of freehold.

- 2 Bedroom Apartment
- Open Plan Kitchen / Living / Dining Room
- Double Aspect, Light Bright and Airy
- 2 Double Bedrooms
- Modern White Bathroom
- 2<sup>nd</sup> Floor 632 sq ft
- Private Garage and External Storage Cupboard.
- Lift Service
- Residents Communal Gardens
- Share of Freehold with an underlying Lease: 956 years remaining
- Service Charge: £2,311.61p.a. with a reserve fund contribution of £656.44 p.a. = £2,968.05 p.a.