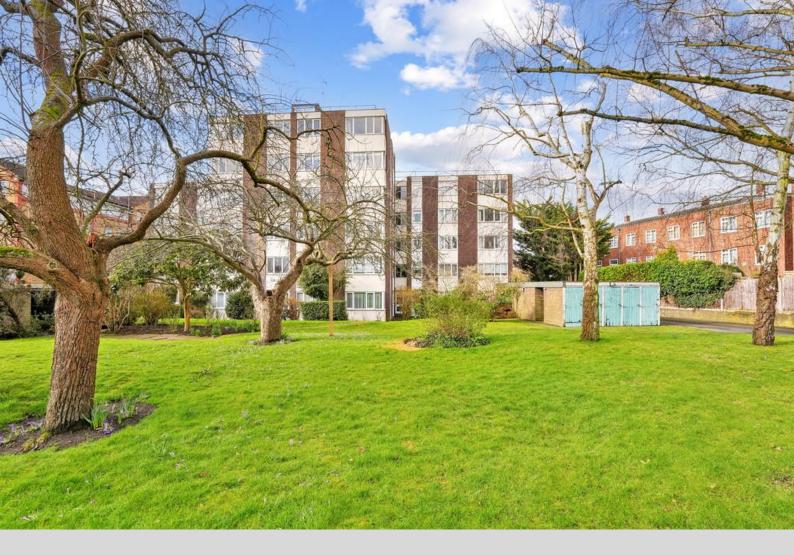

Private Garage, External Storage Cupboard, Lift Service and Residents Communal Gardens.

This delightful property is located within just under a 10 minute walk to Royal Richmond Park, and approximately a 7 minute walk to Norbiton Station [zone 5] with frequent trains to London Waterloo.

Offered to the market, with no onward chain, and the property holds a share of freehold.

- 2 Bedroom Apartment
- Open Plan Kitchen / Living / Dining Room
- Double Aspect, Light Bright and Airy
- 2 Double Bedrooms
- Modern White Bathroom
- 2<sup>nd</sup> Floor 632 sq ft
- Private Garage and External Storage Cupboard.
- Lift Service
- Residents Communal Gardens
- Share of Freehold with an underlying Lease: 956 years remaining
- Service Charge: £2,311.61p.a. with a reserve fund contribution of £656.44 p.a. = £2,968.05 p.a.