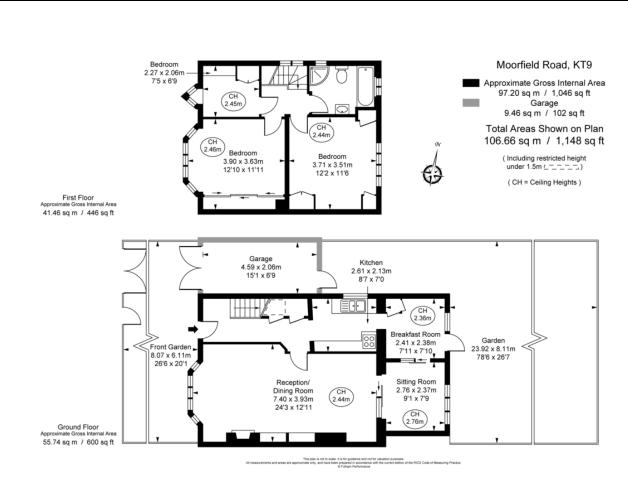

## 3 Bedroom Semi-Detached Family Home Moorfield Road, Chessington. £565,000 Freehold

Extended, 3 Bedroom Family Home with a Garage for sale in a popular residential road in Chessington.

This delightful home is spacious with 1,148 sqft of internal living space and an exceptionally large garden measuring just under 80ft in length.

Through living/dining roomw ith a bay window to the front of the house, feature alcoves with storage underneath and sliding doors opening out to a further sitting roomw ith views over the rear garden.

Separate kitchen, archway through to a breakfast room, with a utility cupboard, a door opening out to the rear garden, and sliding doors to the rear sitting room.

On the first floor, a good sized principal bedroom is located to the front of the property, and offers a bay window and

full w idthfitted wardrobes. Further double bedroom w ith fitted wardrobes and over bed storage cupboards.

The third bedroom has fitted bedroom furniture with a wardrobe and desk. 4 Piece Family Bathroom with a shower and a bath.

Double Glazed Windows, Worcester Combination Boiler [approximately 1 year old].

The garage opens with double doors, has light and power, awindow and doorway accessing the rear garden.

Contact us today to arrange your appointment to view