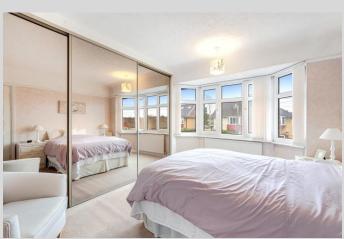

Separate kitchen, archway through to a breakfast room, with a utility cupboard, a door opening out to the rear garden, and sliding doors to the rear sitting room.

On the first floor, a good sized principal bedroom is located to the front of the property, and offers a bay window and

full w idthfitted wardrobes. Further double bedroom w ith fitted wardrobes and over bed storage cupboards.

The third bedroom has fitted bedroom furniture with a wardrobe and desk. 4 Piece Family Bathroom with a shower and a bath.