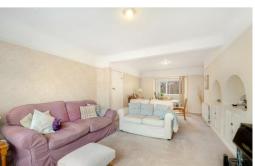

Through living/dining roomw ith a bay window to the front of the house, feature alcoves with storage underneath and sliding doors opening out to a further sitting roomw ith views over the rear garden.