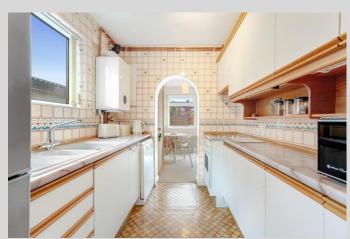

Separate kitchen, archway through to a breakfast room, with a utility cupboard, a door opening out to the rear garden, and sliding doors to the rear sitting room.

On the first floor, a good sized principal bedroom is located to the front of the property, and offers a bay window and