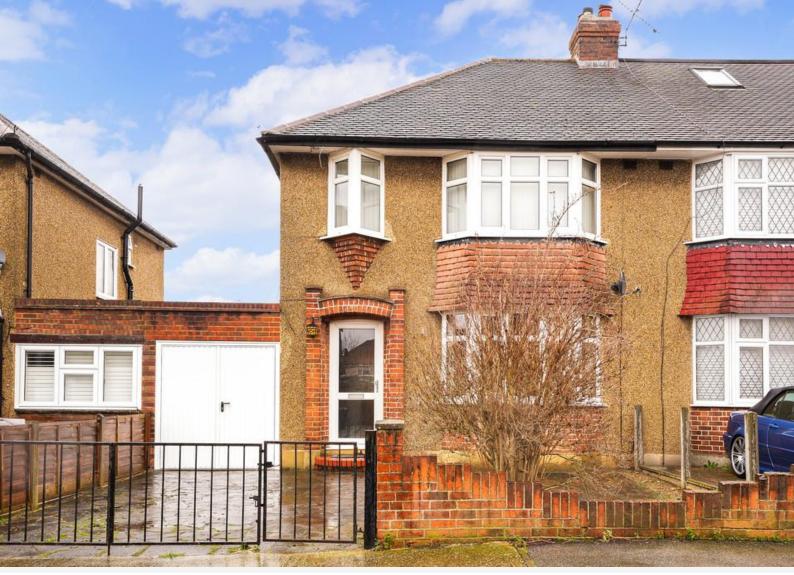

## 3 Bedroom Semi-Detached Family Home Moorfield Road, Chessington. £565,000 Freehold

Extended, 3 Bedroom Family Home with a Garage for sale in a popular residential road in Chessington.

This delightful home is spacious with 1,148 sqft of internal living space and an exceptionally large garden measuring just under 80ft in length.

Double Glazed Windows, Worcester Combination Boiler [approximately 1 year old].

The garage opens with double doors, has light and power, awindow and doorway accessing the rear garden.

Contact us today to arrange your appointment to view