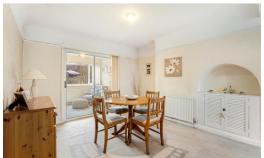

Separate kitchen, archway through to a breakfast room, with a utility cupboard, a door opening out to the rear garden, and sliding doors to the rear sitting room.

On the first floor, a good sized principal bedroom is located to the front of the property, and offers a bay window and