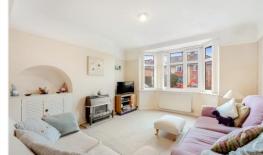

Through living/dining roomw ith a bay window to the front of the house, feature alcoves with storage underneath and sliding doors opening out to a further sitting roomw ith views over the rear garden.