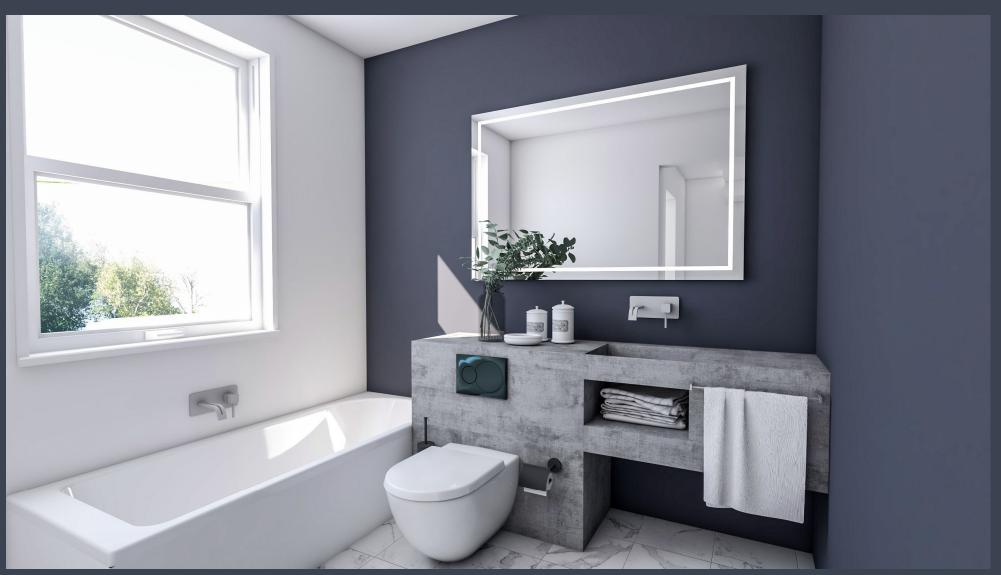

#### **ENSUITES & BATHROOMS**

- White Sanitaryware
- Chrome taps and shower
- Walls and floors fully tiled in a Carrera effect.