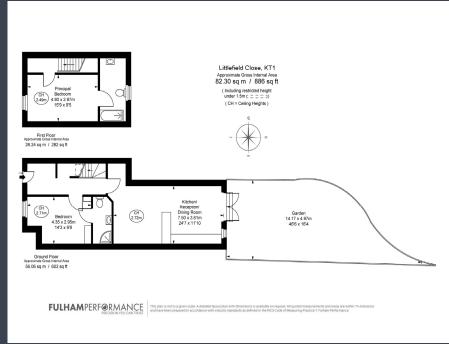

### LITTLEFIELD CLOSE

All images & floorplans in this brochure are for illustration purposes only

# An exclusive new development of just two Semi Detached family homes in Littlefield Close, Kingston upon Thames.

House A – 3 bedroom family home - 1,070 sq ft

House B – 2 Bedroom family home – 886 sq ft