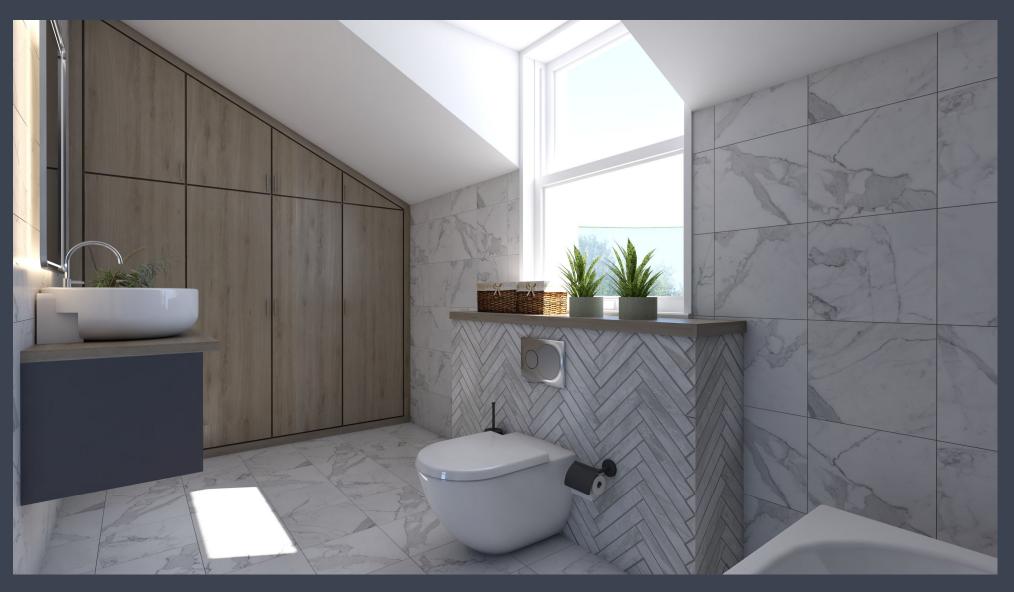

#### **ENSUITES & BATHROOMS**

- White Sanitaryware
- Chrome taps and shower
- Walls and floors fully tiled in a Carrera effect.