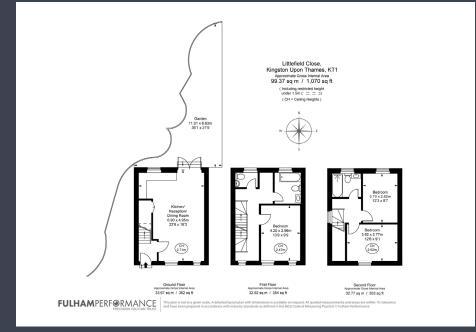

# An exclusive new development of just two Semi Detached family homes in Littlefield Close, Kingston upon Thames.

House A – 3 bedroom family home - 1,070 sq ft

House B – 2 Bedroom family home – 886 sq ft

### LITTLEFIELD CLOSE

All images & floorplans in this brochure are for illustration purposes only

## **HOUSE A**

All images & floorplans in this brochure are for illustration purposes only

### **HOUSE B**

All images & floorplans in this brochure are for illustration purposes only

All images & floorplans in this brochure are for illustration purposes only

All images & floorplans in this brochure are for illustration purposes only