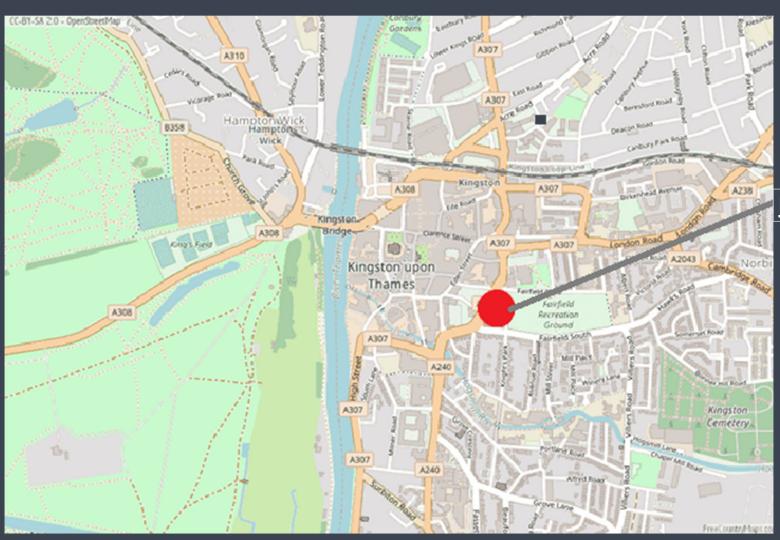

Littlefield Close is located with the River Thames nearby, and the Royal Parks is another key factor; within several minutes residents can enjoy peaceful river walks or cycling around Bushy Park.

Fairfield Recreation Park is ideally located at the end of the Littlefield Close, with various gyms and leisure centres are situated nearby, including Nuffield Health and David Lloyd.

The Rotunda multiplex cinema and leisure complex, is also just around the corner.

Heathrow Airport 32 mins Gatwick Airport 47 mins