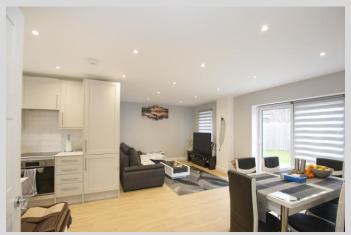

The open Plan, reception / kitchen / dining room is spacious, with double aspect with bi fold doors opening out to the private garden.

The modern kitchen has fully integrated appliances and subway tiling.