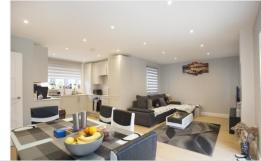

The open Plan, reception / kitchen / dining room is spacious, with double aspect with bi fold doors opening out to the private garden.

The modern kitchen has fully integrated appliances and subway tiling.