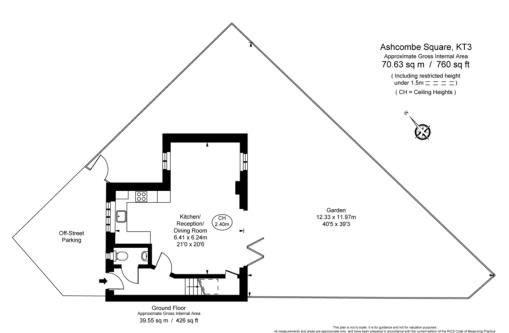

The open Plan, reception / kitchen / dining room is spacious, with double aspect with bi fold doors opening out to the private garden.

The modern kitchen has fully integrated appliances and subway tiling.

On the first floor there are two spacious bedrooms and a luxury bathroom.

Downstairs Cloakroom, Off Road Driveway Parking, Spacious Garden with pedestrian side access.

Offered to the market, chain free.

WWW.STACKANDBONNER.COM

Approximate Gross Internal Area 31.08 sq m / 335 sq ft

- 2 Bedroom Semi-Detached Family Home
- Presented to an exceptionally high standard
- Modern Feel with contemporary designs
- Open Plan Living / Kitchen / Dining Room
- Bi fold doors opening to the private garden
- 2 Double Bedrooms
- Luxury Bathroom
- Downstairs Cloakroom
- Private Garden
- Off Road Parking
- No Onward Chain
- Council Tax: Band D 2,374.32 per annum