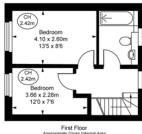

On the first floor there are two spacious bedrooms and a luxury bathroom.

Downstairs Cloakroom, Off Road Driveway Parking, Spacious Garden with pedestrian side access.

Offered to the market, chain free.

WWW.STACKANDBONNER.COM

Approximate Gross Internal Area 31.08 sq m / 335 sq ft

- 2 Bedroom Semi-Detached Family Home
- Presented to an exceptionally high standard
- Modern Feel with contemporary designs
- Open Plan Living / Kitchen / Dining Room
- Bi fold doors opening to the private garden
- 2 Double Bedrooms
- Luxury Bathroom
- Downstairs Cloakroom
- Private Garden
- Off Road Parking
- No Onward Chain
- Council Tax: Band D 2,374.32 per annum