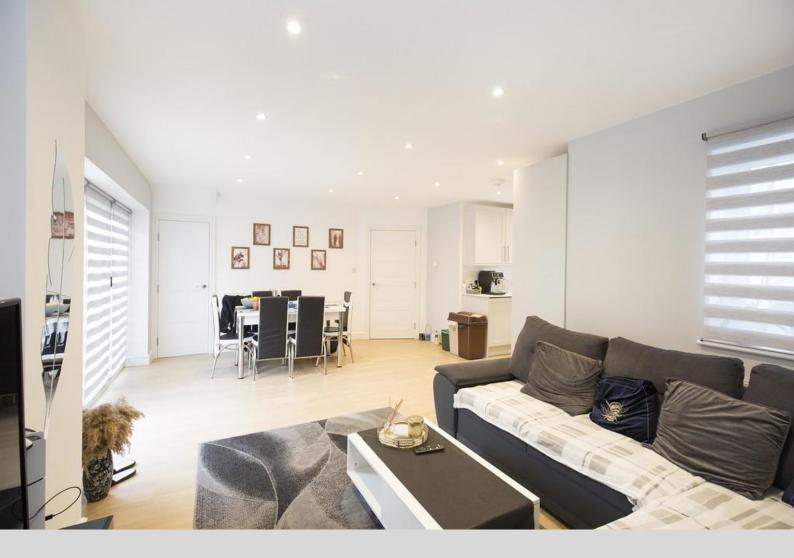

The open Plan, reception / kitchen / dining room is spacious, with double aspect with bi fold doors opening out to the private garden.

The modern kitchen has fully integrated appliances and subway tiling.