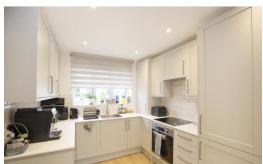

The open Plan, reception / kitchen / dining room is spacious, with double aspect with bi fold doors opening out to the private garden.

The modern kitchen has fully integrated appliances and subway tiling.