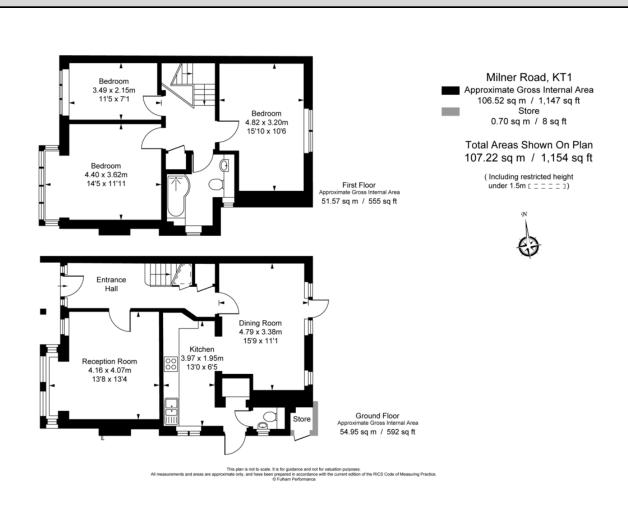

This wonderful property boasts 1,154 sq ft of internal living space, and has great potential to be extended both on the ground floor and into the loft [subject to planning permission]

Conveniently located within 0.6 miles to Kingston Mainline Station and 0.8 miles to Surbiton Station with fast frequent trains to London Waterloo.

This exceptional property is offered to the market, chain free.

- 3 Bedroom Semi Detached Family Home
- 1,154 sq ft of Internal Living Space
- Tranquil Residential Road moments from the River Thames and Kingston's Historic Market Place
- Spacious Reception Room with a bay window
- Family Bathroom & Downstairs Cloakroom
- Off Road Parking & Side Access
- 0.6 miles to Kingston Mainline Station and 0.8 miles to Surbiton Station
- No chain above
- Council Tax: Band E £2,901.95 per annum