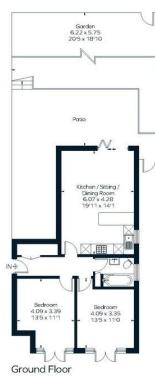

## Brand New 2 Bedroom Garden Apartment Ashley Downs, Epsom. OIEO £500,000 Leasehold

Unit 2 - 2 Bedroom Garden Apartment - Ground Floor - 698 sq ft

Unit 2 boasts private front and rear gardens, modern contemporary designs and underfloor heating throughout.

WWW.STACKANDBONNER.COM

020 8974 8844 sales@stackandbonner.com

Approximate Floor Area = 64.9 sq m / 698 sq ft

F

This floor plan has been drawn in accordance with RICS Property Measurement 2nd edition. All measurements, including the floor area, are approximate and for illustrative purposes only. @fourwalls-group.com #65586