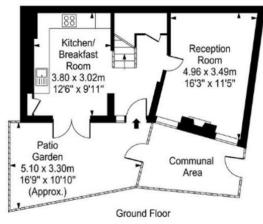

This stunning home is located in Hampton Wick Village, on a sought-after road which leads to Royal Bushy Park.

The ground floor accommodation comprises a separate shaker style kitchen

with doors opening out to a secluded private patio garden.

Glazed doors opening to the reception room with a feature fireplace.

The ground floor also boasts attractive, bespoke panelling, with a staircase leading to the first floor.

The first floor accommodation offers a principal double bedroom with fitted wardrobes,

## St. John's Road

Approx. Gross Internal Area 69 Sq M - 743 Sq Ft

Whilst every attempt has been made to ensure the accuracy of the floor plan contained here, measurements of doors, windows, rooms and any other items are approximate and no responsibility is taken for any error, omission, or mis-statement. This plan is for illustrative purposes only and should be used as such by any prospective purchaser. The services, systems and appliances shown have not been tested and no guarantee as to their operability or efficiency can be given