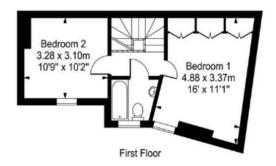

a further double bedroom, and a modern fully tiled fitted bathroom.

The property is situated off a quiet road, in a secure location, in Hampton Wick Village. Ideally located close to Hampton Wick Station, Royal Bushy Park, the River Thames and just a and just a

## St. John's Road

Approx. Gross Internal Area 69 Sq M - 743 Sq Ft

Whilst every attempt has been made to ensure the accuracy of the floor plan contained here, measurements of doors, windows, rooms and any other items are approximate and no responsibility is taken for any error, omission, or mis-statement. This plan is for illustrative purposes only and should be used as such by any prospective purchaser. The services, systems and appliances shown have not been tested and no guarantee as to their operability or efficiency can be given