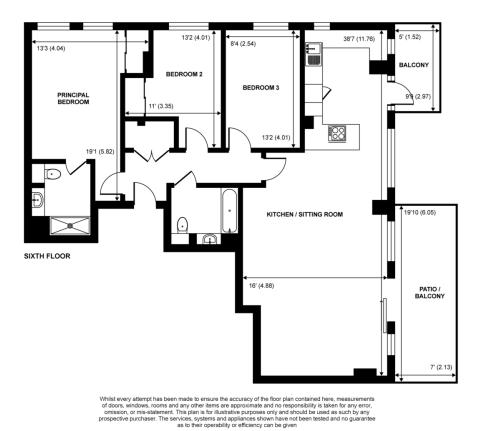

This exceptional apartment boasts 1,122 sq ft of internal living space, which has double aspect floor to ceiling windows.

The property consists of a welcoming entrance hallway, spacious open plan living/dining room with doors opening to the private terrace, a high specification kitchen with a breakfast bar and south facing balcony. Principal bedroom with ensuite shower room and fitted wardrobes. Second bedroom with fitted wardrobes, a further bedroom and a luxurious bathroom located off the hallway. Kingston Riverside Development offers concierge service, residents roof terrace and internal gardens.

- 3 Bedroom Riverside Development
- Iconic Development
- 6th Floor
- 1,122 sq ft
- 1077 Year lease and no Ground Rent
- Private South Facing Terrace and Balcony