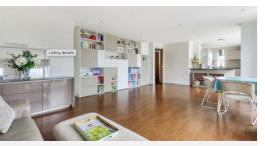

This exceptional apartment boasts 1,122 sq ft of internal living space, which has double aspect floor to ceiling windows.

The property consists of a welcoming entrance hallway, spacious open plan living/dining room with doors opening to the private terrace, a high specification kitchen with a breakfast bar and south facing balcony. Principal bedroom with ensuite shower room and fitted wardrobes. Second bedroom with fitted wardrobes, a further bedroom and a luxurious bathroom located off the hallway. Kingston Riverside Development offers concierge service, residents roof terrace and internal gardens.