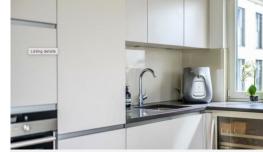

This exceptional apartment boasts 1,122 sq ft of internal living space, which has double aspect floor to ceiling windows.

The property consists of a welcoming entrance hallway, spacious open plan living/dining room with doors opening to the private terrace, a high specification kitchen with a breakfast bar and south facing balcony. Principal bedroom with ensuite shower room and fitted wardrobes. Second bedroom with fitted wardrobes, a further bedroom and a luxurious bathroom located off the hallway. Kingston Riverside Development offers concierge service, residents roof terrace and internal gardens.