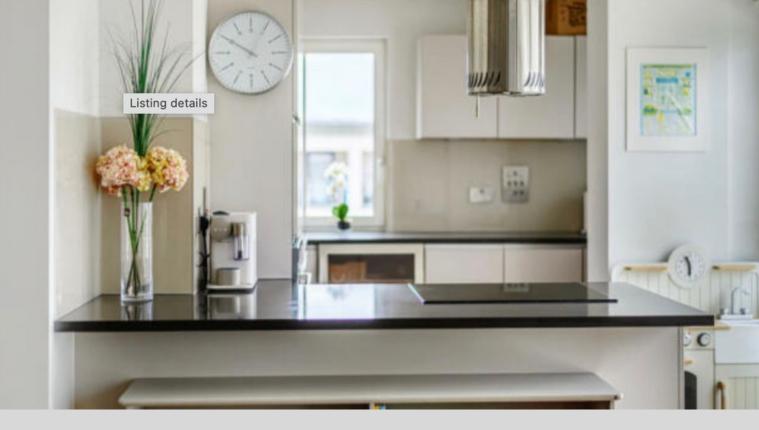

This exceptional apartment boasts 1,122 sq ft of internal living space, which has double aspect floor to ceiling windows.

The property consists of a welcoming entrance hallway, spacious open plan living/dining room with doors opening to the private terrace, a high specification kitchen with a breakfast bar and south facing balcony. Principal bedroom with ensuite shower room and fitted wardrobes. Second bedroom with fitted wardrobes, a further bedroom and a luxurious bathroom located off the hallway. Kingston Riverside Development offers concierge service, residents roof terrace and internal gardens.