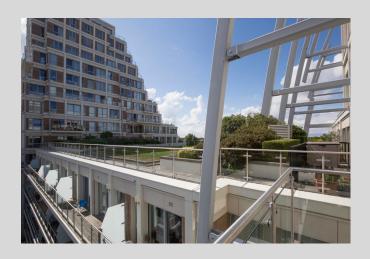

This exceptional apartment boasts 1,122 sq ft of internal living space, which has double aspect floor to ceiling windows.

The property consists of a welcoming entrance hallway, spacious open plan living/dining room with doors opening to the private terrace, a high specification kitchen with a breakfast bar and south facing balcony. Principal bedroom with ensuite shower room and fitted wardrobes. Second bedroom with fitted wardrobes, a further bedroom and a luxurious bathroom located off the hallway. Kingston Riverside Development offers concierge service, residents roof terrace and internal gardens.

- 3 Bedroom Riverside Development
- Iconic Development
- 6th Floor
- 1,122 sq ft
- 1077 Year lease and no Ground Rent
- Private South Facing Terrace and Balcony